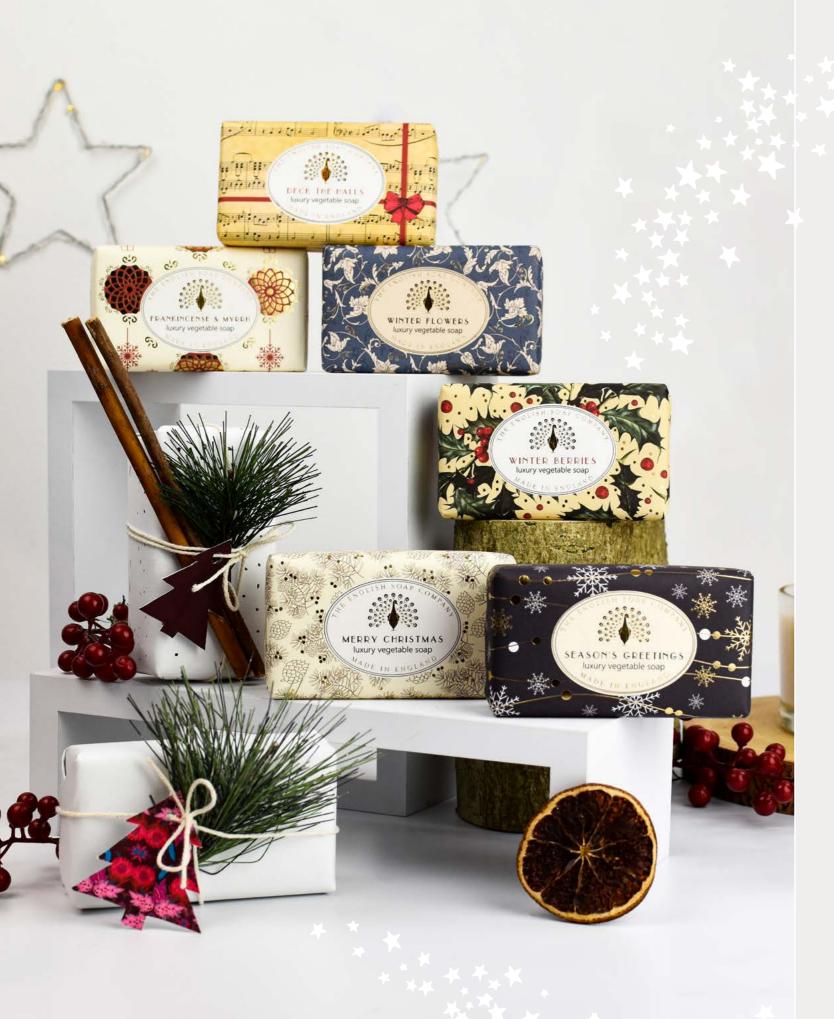

### FESTIVE SOAP BAR COLLECTION

Luxurious vegan friendly soap bars with a modern take on nostalgic soap fragrances, wrapped in beautiful, vintage inspired designs.

- A. CHX0008: WINTER BERRIES | 190G | NUMBER IN CASE: 8
- B. CHX0011: MERRY CHRISTMAS | 190G | NUMBER IN CASE: 8
- C. CHX0010: DECK THE HALLS; MULLED WINE | 190G | NUMBER IN CASE: 8
- D. CHX0007: FRANKINCENSE & MYRRH | 190G | NUMBER IN CASE: 8
- E. CHX0009: WINTER FLOWERS | 190G | NUMBER IN CASE: 8
- F. CHX0012: SEASON'S GREETINGS; CINNAMON & ORANGE | 190G | NUMBER IN CASE: 8

### **ILLUSTRATED CHRISTMAS SOAP BAR COLLECTION**

6 joyous designs with an array of vibrant Christmas fragrances. This collection is guaranteed to bring a smile to anybody's face.

Designed by our talented in-house illustrator, they have captured heartwarming and quintessential scenes of the festive season.

Beautiful gold foiling embellishes the collection, making these soaps not just a bathroom essential, but a special gift for friends and family.

- A. CHX0003: SANTA; CINNAMON & ORANGE | 190G | NUMBER IN CASE: 8
- B. CHX0004: THREE KINGS; FRANKINCENSE & MYRRH | 190G | NUMBER IN CASE: 8
- C. CHX0006: CHRISTMAS REINDEER; FIR TREE | 190G | NUMBER IN CASE:8
- D. CHX0002: LONDON IN WINTER; WINTER FLOWERS | 190G | NUMBER IN CASE: 8
- E. CHX0005: ENGLISH COUNTRYSIDE IN WINTER; MERRY CHRISTMAS | 190G | NUMBER IN CASE: 8
- F. CHX0001: WINTER ANIMALS; MULLED WINE | 190G | NUMBER IN CASE: 8