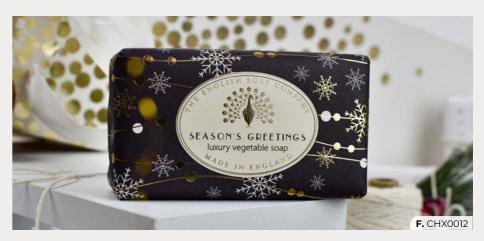

### FESTIVE SOAP BAR COLLECTION

Luxurious vegan friendly soap bars with a modern take on nostalgic soap fragrances, wrapped in beautiful, vintage inspired designs.

- A. CHX0008: WINTER BERRIES | 190G | NUMBER IN CASE: 8
- B. CHX0011: MERRY CHRISTMAS | 190G | NUMBER IN CASE: 8
- C. CHX0010: DECK THE HALLS; MULLED WINE | 190G | NUMBER IN CASE: 8
- D. CHX0007: FRANKINCENSE & MYRRH | 190G | NUMBER IN CASE: 8
- E. CHX0009: WINTER FLOWERS | 190G | NUMBER IN CASE: 8
- F. CHX0012: SEASON'S GREETINGS; CINNAMON & ORANGE | 190G | NUMBER IN CASE: 8