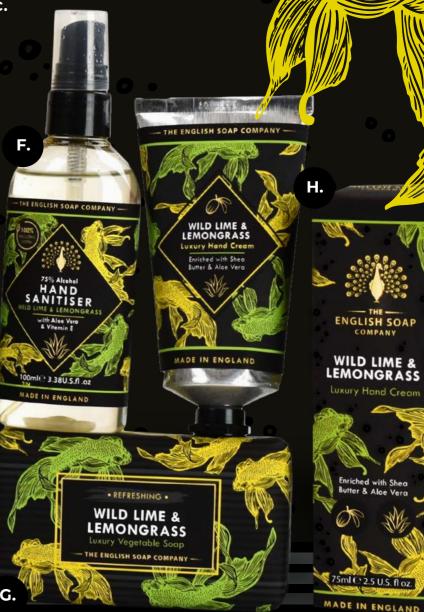

## INTRODUCING OUR RADIANT COLLECTION

Feel invigorated and revived with our latest luxury hand and body care range. The products in the Radiant Collection make an ideal gift for friends or family or as a self-purchase. The products can either be sold individually or as part of a full set.

SANDALWOOD

& AMBER

MADE IN ENGLAND

The range is available in two fragrances, Wild Lime & Lemongrass and Sandalwood & Amber. Each includes a luxury hand cream, soap bar, hand & body wash and hand sanitiser.

E. MC002: LEMONGRASS & LIME HAND & BODY WASH | 500ML | NUMBER IN CASE: 6

F. MC006: LEMONGRASS & LIME HAND SANITISER | 100ML | NUMBER IN CASE: 8

G. MC008: LEMONGRASS & LIME SOAP BAR | 190G | NUMBER IN CASE: 8

H. MC004: LEMONGRASS & LIME HAND CREAM | 75ML | NUMBER IN CASE: 6