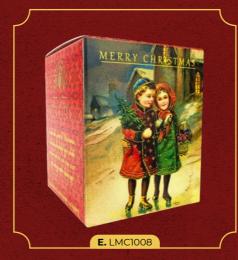

#### SPICED PLUM & HONEYSUCKLE FRAGRANCE

- A. SBE1007: A VICTORIAN CHRISTMAS GIFT BOXED HAND SOAPS | 3 X 100G | NUMBER IN CASE: 4
- B. LMC1007: A VICTORIAN CHRISTMAS CANDLE | 170ML | NUMBER IN CASE: 4
- C. GS1007: A VICTORIAN CHRISTMAS LUXURY GUEST SOAPS | 3 X 20G | NUMBER IN CASE: 14
- D. LBS1007: A VICTORIAN CHRISTMAS LARGE GIFT BATH SOAP | 260G | NUMBER IN CASE: 6
- E. LMC1008: A WHITE CHRISTMAS CANDLE | 170ML | NUMBER IN CASE: 4
- F. GS1008: A WHITE CHRISTMAS CANDLE GUEST SOAPS | 3 X 20G | NUMBER IN CASE: 14
- G. LBS1008: A WHITE CHRISTMAS LARGE GIFT BATH SOAP | 260G | NUMBER IN CASE: 6