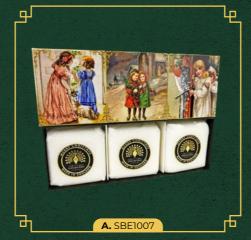

#### SPICED PLUM & HONEYSUCKLE FRAGRANCE

- A. SBE1007: A VICTORIAN CHRISTMAS GIFT BOXED HAND SOAPS | 3 X 100G | NUMBER IN CASE: 4
- B. LMC1007: A VICTORIAN CHRISTMAS CANDLE | 170ML | NUMBER IN CASE: 4
- C. GS1007: A VICTORIAN CHRISTMAS LUXURY GUEST SOAPS | 3 X 20G | NUMBER IN CASE: 14
- D. LBS1007: A VICTORIAN CHRISTMAS LARGE GIFT BATH SOAP | 260G | NUMBER IN CASE: 6
- E. LMC1008: A WHITE CHRISTMAS CANDLE | 170ML | NUMBER IN CASE: 4
- F. GS1008: A WHITE CHRISTMAS CANDLE GUEST SOAPS | 3 X 20G | NUMBER IN CASE: 14
- G. LBS1008: A WHITE CHRISTMAS LARGE GIFT BATH SOAP | 260G | NUMBER IN CASE: 6