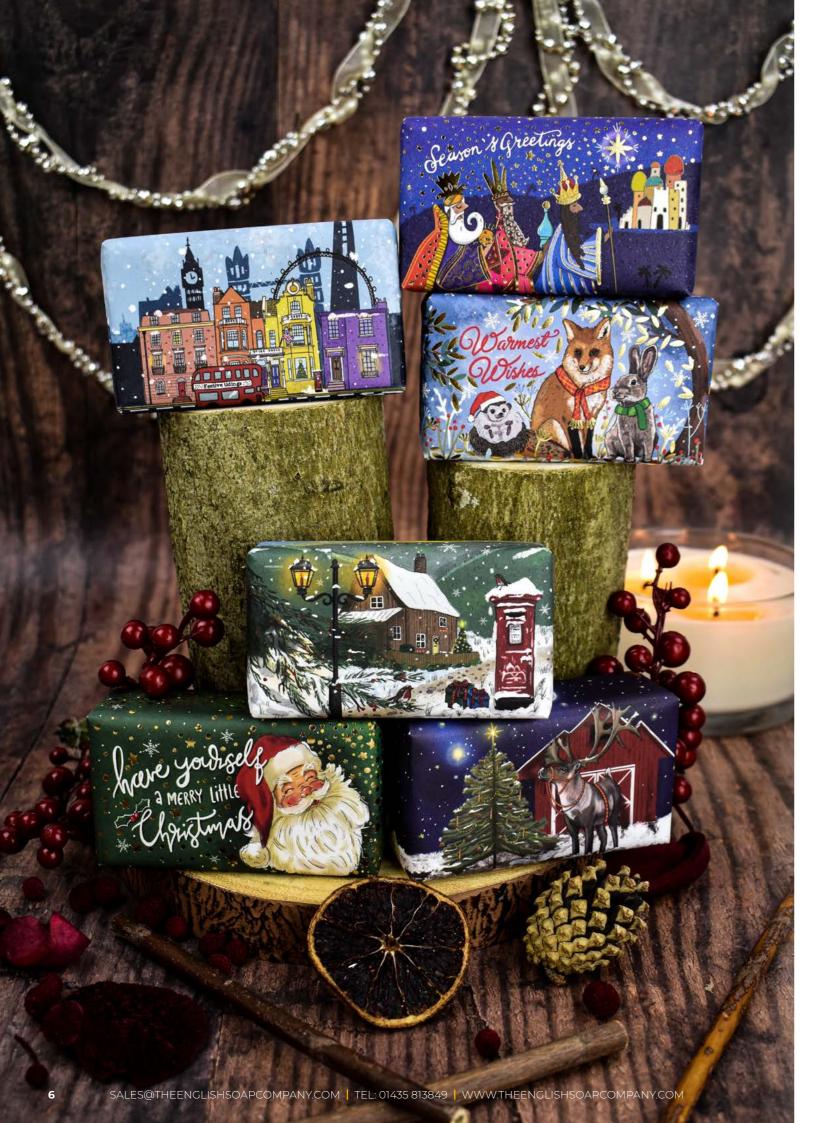

### **ILLUSTRATED CHRISTMAS SOAP BAR COLLECTION**

6 joyous designs with an array of vibrant Christmas fragrances. This collection is guaranteed to bring a smile to anybody's face.

Designed by our talented in-house illustrator, they have captured heartwarming and quintessential scenes of the festive season.

Beautiful gold foiling embellishes the collection, making these soaps not just a bathroom essential, but a special gift for friends and family.

- A. CHX0003: SANTA; CINNAMON & ORANGE | 190G | NUMBER IN CASE: 8
- B. CHX0004: THREE KINGS; FRANKINCENSE & MYRRH | 190G | NUMBER IN CASE: 8
- C. CHX0006: CHRISTMAS REINDEER; FIR TREE | 190G | NUMBER IN CASE:8
- D. CHX0002: LONDON IN WINTER; WINTER FLOWERS | 190G | NUMBER IN CASE: 8
- E. CHX0005: ENGLISH COUNTRYSIDE IN WINTER; MERRY CHRISTMAS | 190G | NUMBER IN CASE: 8
- F. CHX0001: WINTER ANIMALS; MULLED WINE | 190G | NUMBER IN CASE: 8