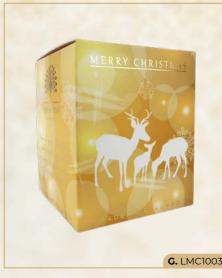

#### THE REINDEER COLLECTION

**GUEST SOAP, GIFT SOAP & CANDLE** 

The Christmas Reindeer collection has a fir tree fragrance inviting memories of a crisp snowy landscape. Top notes of pine complement the deep rich base of fir.

- E. GS1003: REINDEER LUXURY GUEST SOAPS | 3 x 20G | NUMBER IN CASE: 14
- F. LBS1003: REINDEER LARGE GIFT BATH SOAP | 260G | NUMBER IN CASE: 6
- G. LMC1003: REINDEER CANDLE | 170ML | NUMBER IN CASE: 4