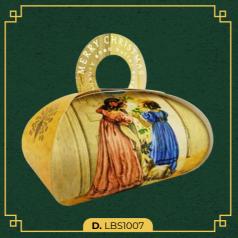

#### SPICED PLUM & HONEYSUCKLE FRAGRANCE

- A. SBE1007: A VICTORIAN CHRISTMAS GIFT BOXED HAND SOAPS | 3 X 100G | NUMBER IN CASE: 4
- B. LMC1007: A VICTORIAN CHRISTMAS CANDLE | 170ML | NUMBER IN CASE: 4
- C. GS1007: A VICTORIAN CHRISTMAS LUXURY GUEST SOAPS | 3 X 20G | NUMBER IN CASE: 14
- D. LBS1007: A VICTORIAN CHRISTMAS LARGE GIFT BATH SOAP | 260G | NUMBER IN CASE: 6
- E. LMC1008: A WHITE CHRISTMAS CANDLE | 170ML | NUMBER IN CASE: 4
- F. GS1008: A WHITE CHRISTMAS CANDLE GUEST SOAPS | 3 X 20G | NUMBER IN CASE: 14
- G. LBS1008: A WHITE CHRISTMAS LARGE GIFT BATH SOAP | 260G | NUMBER IN CASE: 6