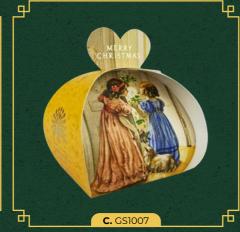

#### SPICED PLUM & HONEYSUCKLE FRAGRANCE

- A. SBE1007: A VICTORIAN CHRISTMAS GIFT BOXED HAND SOAPS | 3 X 100G | NUMBER IN CASE: 4
- B. LMC1007: A VICTORIAN CHRISTMAS CANDLE | 170ML | NUMBER IN CASE: 4
- C. GS1007: A VICTORIAN CHRISTMAS LUXURY GUEST SOAPS | 3 X 20G | NUMBER IN CASE: 14
- D. LBS1007: A VICTORIAN CHRISTMAS LARGE GIFT BATH SOAP | 260G | NUMBER IN CASE: 6
- E. LMC1008: A WHITE CHRISTMAS CANDLE | 170ML | NUMBER IN CASE: 4
- F. GS1008: A WHITE CHRISTMAS CANDLE GUEST SOAPS | 3 X 20G | NUMBER IN CASE: 14
- G. LBS1008: A WHITE CHRISTMAS LARGE GIFT BATH SOAP | 260G | NUMBER IN CASE: 6