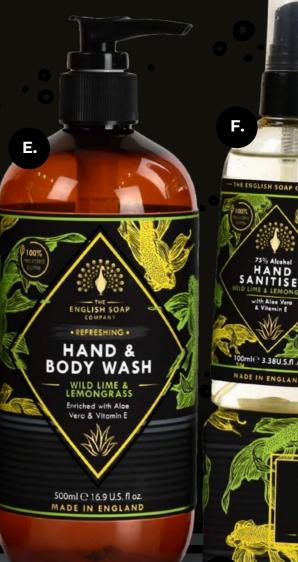

## INTRODUCING OUR RADIANT COLLECTION

Feel invigorated and revived with our latest luxury hand and body care range. The products in the Radiant Collection make an ideal gift for friends or family or as a self-purchase. The products can either be sold individually or as part of a full set.

SANDALWOOD

& AMBER

MADE IN ENGLAND

The range is available in two fragrances, Wild Lime & Lemongrass and Sandalwood & Amber. Each includes a luxury hand cream, soap bar, hand & body wash and hand sanitiser.

A. MC003: SANDALWOOD & AMBER HAND CREAM | 75ML | NUMBER IN CASE: 6

B. MC007: SANDALWOOD & AMBER SOAP BAR | 190G | NUMBER IN CASE: 8

В.

**C.** MC005: SANDALWOOD & AMBER HAND SANITISER | 100ML | NUMBER IN CASE: 8 **D.** MC001: SANDALWOOD & AMBER HAND & BODY WASH | 500ML | NUMBER IN CASE: 6

E. MC002: LEMONGRASS & LIME HAND & BODY WASH | 500ML | NUMBER IN CASE: 6

F. MC006: LEMONGRASS & LIME HAND SANITISER | 100ML | NUMBER IN CASE: 8

G. MC008: LEMONGRASS & LIME SOAP BAR | 190G | NUMBER IN CASE: 8