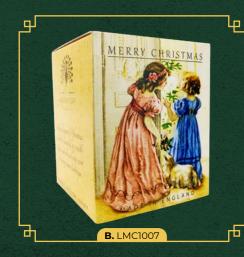

#### SPICED PLUM & HONEYSUCKLE FRAGRANCE

- A. SBE1007: A VICTORIAN CHRISTMAS GIFT BOXED HAND SOAPS | 3 X 100G | NUMBER IN CASE: 4
- B. LMC1007: A VICTORIAN CHRISTMAS CANDLE | 170ML | NUMBER IN CASE: 4
- C. GS1007: A VICTORIAN CHRISTMAS LUXURY GUEST SOAPS | 3 X 20G | NUMBER IN CASE: 14
- D. LBS1007: A VICTORIAN CHRISTMAS LARGE GIFT BATH SOAP | 260G | NUMBER IN CASE: 6
- E. LMC1008: A WHITE CHRISTMAS CANDLE | 170ML | NUMBER IN CASE: 4
- F. GS1008: A WHITE CHRISTMAS CANDLE GUEST SOAPS | 3 X 20G | NUMBER IN CASE: 14
- G. LBS1008: A WHITE CHRISTMAS LARGE GIFT BATH SOAP | 260G | NUMBER IN CASE: 6