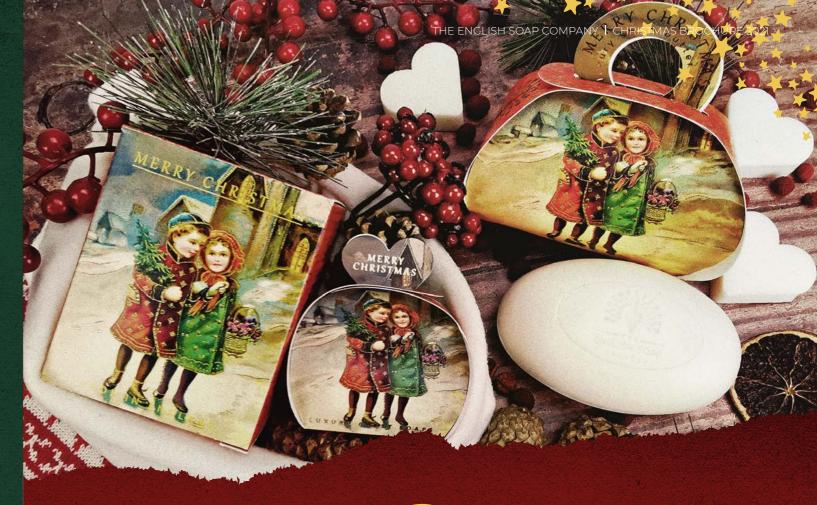

## STEP BACK INSIME

The Victorian & White Christmas collections have a delightful spiced plum & honeysuckle perfume with warm notes of seasonal spices and sweet fruits.

# WHITE CHRISTMAS COLLECTION

#### SPICED PLUM & HONEYSUCKLE FRAGRANCE

- A. SBE1007: A VICTORIAN CHRISTMAS GIFT BOXED HAND SOAPS | 3 X 100G | NUMBER IN CASE: 4
- B. LMC1007: A VICTORIAN CHRISTMAS CANDLE | 170ML | NUMBER IN CASE: 4
- C. GS1007: A VICTORIAN CHRISTMAS LUXURY GUEST SOAPS | 3 X 20G | NUMBER IN CASE: 14
- D. LBS1007: A VICTORIAN CHRISTMAS LARGE GIFT BATH SOAP | 260G | NUMBER IN CASE: 6
- E. LMC1008: A WHITE CHRISTMAS CANDLE | 170ML | NUMBER IN CASE: 4
- F. GS1008: A WHITE CHRISTMAS CANDLE GUEST SOAPS | 3 X 20G | NUMBER IN CASE: 14
- G. LBS1008: A WHITE CHRISTMAS LARGE GIFT BATH SOAP | 260G | NUMBER IN CASE: 6