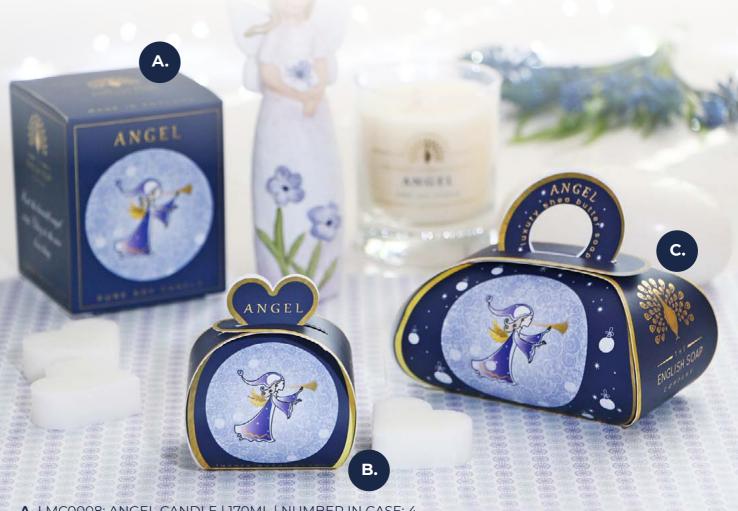

GUEST SOAP, GIFT SOAP & CANDLE

The Angel fragrance has a soft floral perfume with an uplifting tone of sweet vanilla and top notes of passion fruit and mandarin. The Angel Guest Soaps are the perfect gift for a house guest, a lovely stocking filler or placeholder at the family Christmas table.

Strike a match and unwind with the Angel candle, creating a long lasting aroma with a burn time of approximately 35 hours.

- A. LMC0008: ANGEL CANDLE | 170ML | NUMBER IN CASE: 4
- B. GS0008: ANGEL GUEST SOAPS | 3 x 20G | NUMBER IN CASE: 14
- C. LBS1005: ANGEL LARGE GIFT SOAP | 260G | NUMBER IN CASE: 6