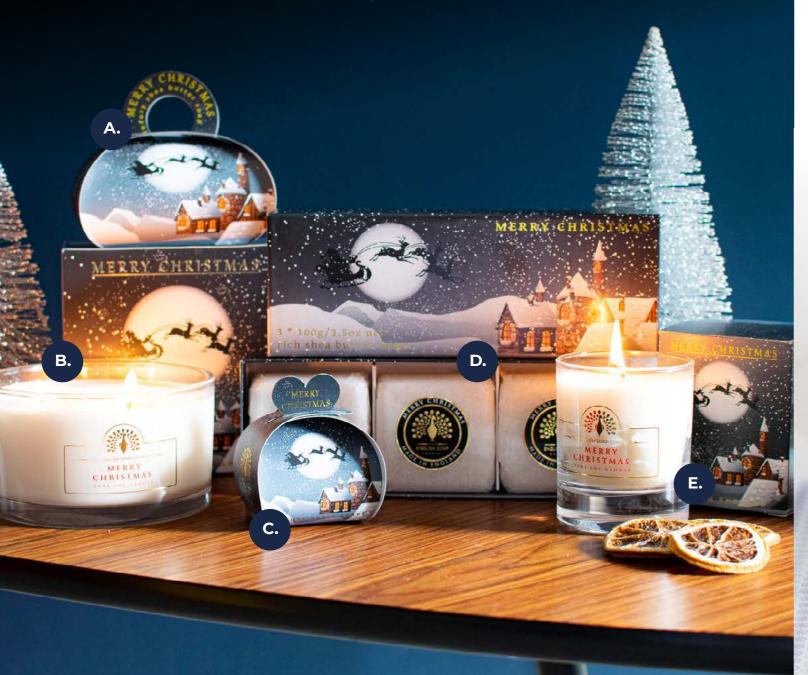

## WINTER VILLAGE COLLECTION

A MULLED WINE FRAGRANCE, WITH NOTES OF NUTMEG, CINNAMON & RED WINE

- A. LBS1001: WINTER VILLAGE; MULLED WINE LARGE GIFT SOAP | 260G | NUMBER IN CASE: 6
- B. HC0003: WINTER VILLAGE 3 WICK CANDLE | 450ML | NUMBER IN CASE: 2
- C. GS1001: WINTER VILLAGE GUEST SOAPS | 3 x 20G| NUMBER IN CASE: 14
- D. SBE1001: WINTER VILLAGE GIFT BOXED HAND SOAPS | 3 x 100G | NUMBER IN CASE: 4
- E. LMC1001: WINTER VILLAGE CANDLE | 170ML | NUMBER IN CASE: 4