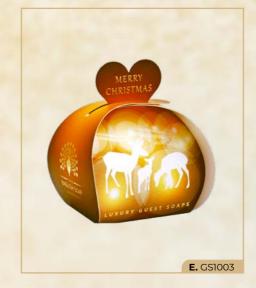

#### THE REINDEER COLLECTION

**GUEST SOAP, GIFT SOAP & CANDLE** 

The Christmas Reindeer collection has a fir tree fragrance inviting memories of a crisp snowy landscape. Top notes of pine complement the deep rich base of fir.

- E. GS1003: REINDEER LUXURY GUEST SOAPS | 3 x 20G | NUMBER IN CASE: 14
- F. LBS1003: REINDEER LARGE GIFT BATH SOAP | 260G | NUMBER IN CASE: 6
- G. LMC1003: REINDEER CANDLE | 170ML | NUMBER IN CASE: 4