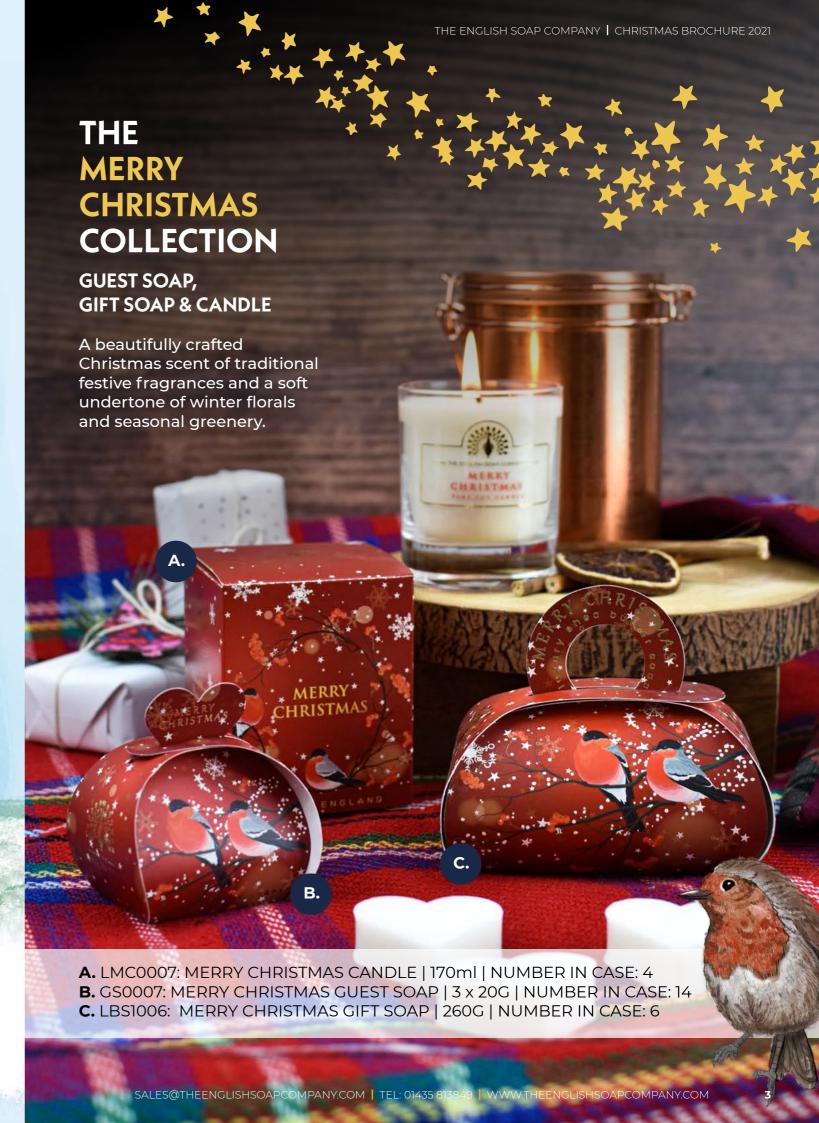

GUEST SOAP, GIFT SOAP & CANDLE

The Angel fragrance has a soft floral perfume with an uplifting tone of sweet vanilla and top notes of passion fruit and mandarin. The Angel Guest Soaps are the perfect gift for a house guest, a lovely stocking filler or placeholder at the family Christmas table.

Strike a match and unwind with the Angel candle, creating a long lasting aroma with a burn time of approximately 35 hours.

- A. LMC0008: ANGEL CANDLE | 170ML | NUMBER IN CASE: 4
- B. GS0008: ANGEL GUEST SOAPS | 3 x 20G | NUMBER IN CASE: 14
- C. LBS1005: ANGEL LARGE GIFT SOAP | 260G | NUMBER IN CASE: 6