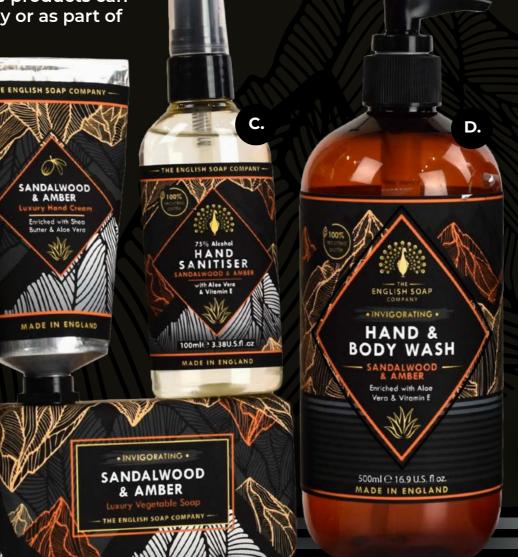

## INTRODUCING OUR RADIANT COLLECTION

Feel invigorated and revived with our latest luxury hand and body care range. The products in the Radiant Collection make an ideal gift for friends or family or as a self-purchase. The products can either be sold individually or as part of a full set.

SANDALWOOD

& AMBER

MADE IN ENGLAND

The range is available in two fragrances, Wild Lime & Lemongrass and Sandalwood & Amber. Each includes a luxury hand cream, soap bar, hand & body wash and hand sanitiser.

This range is made with the highest quality ingredients to ensure that the products nourish, protect and revitalise the skin.

With sustainability at the forefront, the soaps are in plastic free packaging, the hand cream is packaged in an aluminium tube, and the bottles are all made from 100% PCR recycled plastic.

A. MC003: SANDALWOOD & AMBER HAND CREAM | 75ML | NUMBER IN CASE: 6

B. MC007: SANDALWOOD & AMBER SOAP BAR | 190G | NUMBER IN CASE: 8

В.

**C.** MC005: SANDALWOOD & AMBER HAND SANITISER | 100ML | NUMBER IN CASE: 8 **D.** MC001: SANDALWOOD & AMBER HAND & BODY WASH | 500ML | NUMBER IN CASE: 6