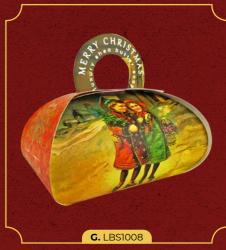

#### SPICED PLUM & HONEYSUCKLE FRAGRANCE

- A. SBE1007: A VICTORIAN CHRISTMAS GIFT BOXED HAND SOAPS | 3 X 100G | NUMBER IN CASE: 4
- B. LMC1007: A VICTORIAN CHRISTMAS CANDLE | 170ML | NUMBER IN CASE: 4
- C. GS1007: A VICTORIAN CHRISTMAS LUXURY GUEST SOAPS | 3 X 20G | NUMBER IN CASE: 14
- D. LBS1007: A VICTORIAN CHRISTMAS LARGE GIFT BATH SOAP | 260G | NUMBER IN CASE: 6
- E. LMC1008: A WHITE CHRISTMAS CANDLE | 170ML | NUMBER IN CASE: 4
- F. GS1008: A WHITE CHRISTMAS CANDLE GUEST SOAPS | 3 X 20G | NUMBER IN CASE: 14
- G. LBS1008: A WHITE CHRISTMAS LARGE GIFT BATH SOAP | 260G | NUMBER IN CASE: 6