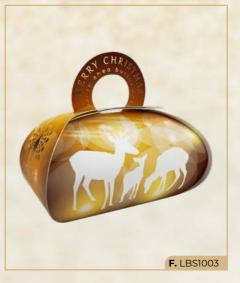

#### THE REINDEER COLLECTION

**GUEST SOAP, GIFT SOAP & CANDLE** 

The Christmas Reindeer collection has a fir tree fragrance inviting memories of a crisp snowy landscape. Top notes of pine complement the deep rich base of fir.

- E. GS1003: REINDEER LUXURY GUEST SOAPS | 3 x 20G | NUMBER IN CASE: 14
- F. LBS1003: REINDEER LARGE GIFT BATH SOAP | 260G | NUMBER IN CASE: 6
- G. LMC1003: REINDEER CANDLE | 170ML | NUMBER IN CASE: 4