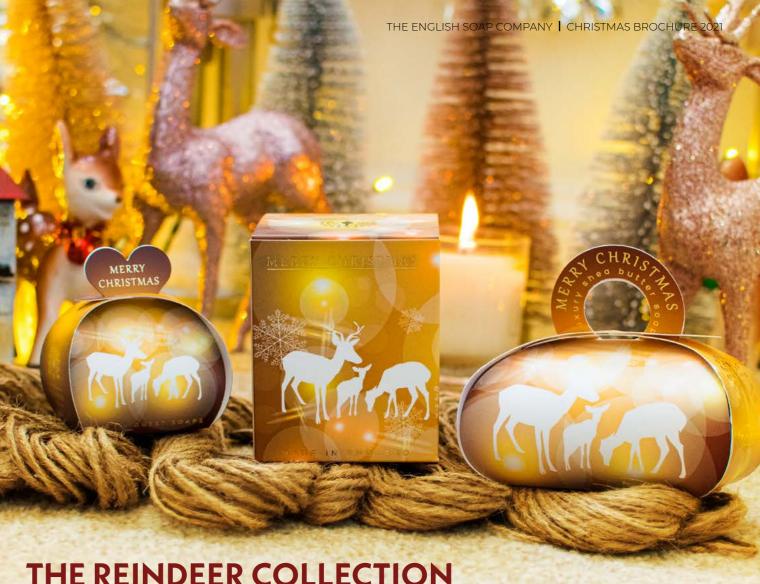

#### THE REINDEER COLLECTION

**GUEST SOAP, GIFT SOAP & CANDLE** 

The Christmas Reindeer collection has a fir tree fragrance inviting memories of a crisp snowy landscape. Top notes of pine complement the deep rich base of fir.

- E. GS1003: REINDEER LUXURY GUEST SOAPS | 3 x 20G | NUMBER IN CASE: 14
- F. LBS1003: REINDEER LARGE GIFT BATH SOAP | 260G | NUMBER IN CASE: 6
- G. LMC1003: REINDEER CANDLE | 170ML | NUMBER IN CASE: 4