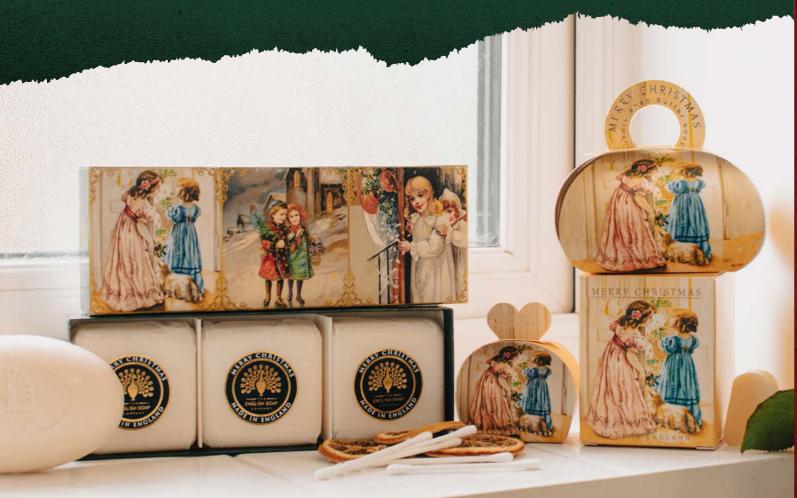

## STEP BACK INSIME

The Victorian & White Christmas collections have a delightful spiced plum & honeysuckle perfume with warm notes of seasonal spices and sweet fruits.

# WHITE CHRISTMAS COLLECTION

#### SPICED PLUM & HONEYSUCKLE FRAGRANCE

- A. SBE1007: A VICTORIAN CHRISTMAS GIFT BOXED HAND SOAPS | 3 X 100G | NUMBER IN CASE: 4
- B. LMC1007: A VICTORIAN CHRISTMAS CANDLE | 170ML | NUMBER IN CASE: 4
- C. GS1007: A VICTORIAN CHRISTMAS LUXURY GUEST SOAPS | 3 X 20G | NUMBER IN CASE: 14
- D. LBS1007: A VICTORIAN CHRISTMAS LARGE GIFT BATH SOAP | 260G | NUMBER IN CASE: 6
- E. LMC1008: A WHITE CHRISTMAS CANDLE | 170ML | NUMBER IN CASE: 4
- F. GS1008: A WHITE CHRISTMAS CANDLE GUEST SOAPS | 3 X 20G | NUMBER IN CASE: 14
- G. LBS1008: A WHITE CHRISTMAS LARGE GIFT BATH SOAP | 260G | NUMBER IN CASE: 6