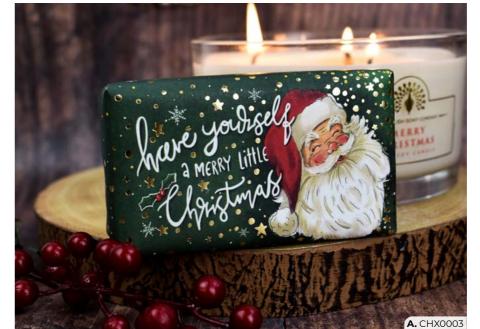

### **ILLUSTRATED CHRISTMAS SOAP BAR COLLECTION**

6 joyous designs with an array of vibrant Christmas fragrances. This collection is guaranteed to bring a smile to anybody's face.

Designed by our talented in-house illustrator, they have captured heartwarming and quintessential scenes of the festive season.

Beautiful gold foiling embellishes the collection, making these soaps not just a bathroom essential, but a special gift for friends and family.

- A. CHX0003: SANTA; CINNAMON & ORANGE | 190G | NUMBER IN CASE: 8
- B. CHX0004: THREE KINGS; FRANKINCENSE & MYRRH | 190G | NUMBER IN CASE: 8
- C. CHX0006: CHRISTMAS REINDEER; FIR TREE | 190G | NUMBER IN CASE:8
- D. CHX0002: LONDON IN WINTER; WINTER FLOWERS | 190G | NUMBER IN CASE: 8
- E. CHX0005: ENGLISH COUNTRYSIDE IN WINTER; MERRY CHRISTMAS | 190G | NUMBER IN CASE: 8
- F. CHX0001: WINTER ANIMALS; MULLED WINE | 190G | NUMBER IN CASE: 8