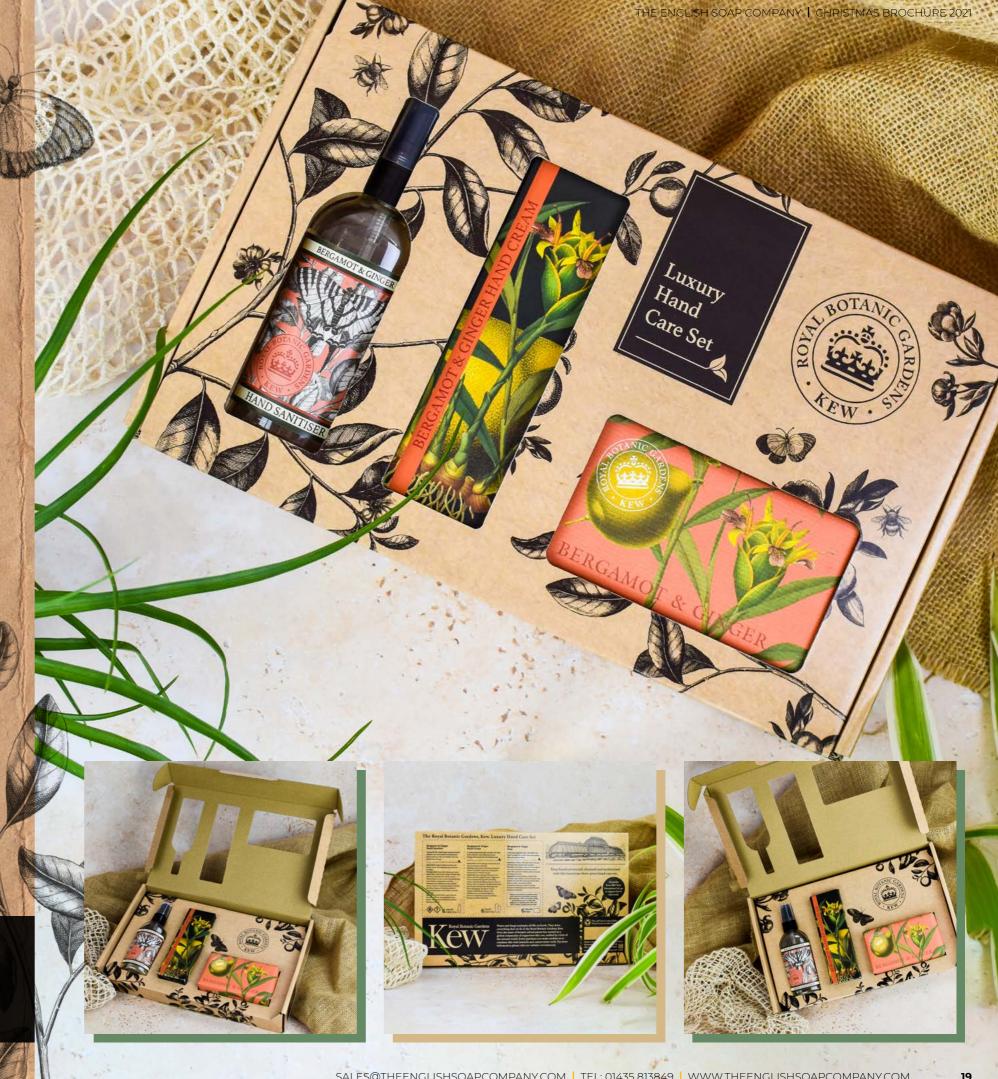

## Royal Botanic Gardens

### LUXURY HAND CARE SET

Relax, indulge, and keep hands protected, cleansed and moisturised with this luxurious three-piece hand care set.

The recyclable kraft box has been delicately decorated with artworks from Kew's historic archives.

There are 8 fragrances to choose from; Bergamot & Ginger, Lemongrass & Lime and Narcissus Lime for those who love a citrus scent. Jasmine Peach and Magnolia & Pear for those with a nose for fruity frangrances. Bluebell & Jasmine, Lavender & Rosemary and Osmanthus Rose for fans of floral perfumes.

Over 260 years of botanic advancement has earned Royal Botanic Gardens, Kew a global community of supporters like you, unified by a love of the natural world. Every purchase enables Kew to continue this vital research and conservation work.

KGGB008 Bergamot & Ginger KGGB007 Bluebell & Jasmine KGGB017 Jasmine Peach KGGB001 Lavender & Rosemary KGGB004 Lemongrass & Lime KGGB009 Magnolia & Pear KGGB015 Narcissus Lime KGGB016 Osmanthus Rose

All Contain 1x 100ml Hand Sanitiser, 1x 240g Soap Bar & 1x 75ml Hand Cream. Number In Case: 2