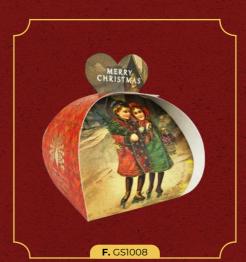

#### SPICED PLUM & HONEYSUCKLE FRAGRANCE

- A. SBE1007: A VICTORIAN CHRISTMAS GIFT BOXED HAND SOAPS | 3 X 100G | NUMBER IN CASE: 4
- B. LMC1007: A VICTORIAN CHRISTMAS CANDLE | 170ML | NUMBER IN CASE: 4
- C. GS1007: A VICTORIAN CHRISTMAS LUXURY GUEST SOAPS | 3 X 20G | NUMBER IN CASE: 14
- D. LBS1007: A VICTORIAN CHRISTMAS LARGE GIFT BATH SOAP | 260G | NUMBER IN CASE: 6
- E. LMC1008: A WHITE CHRISTMAS CANDLE | 170ML | NUMBER IN CASE: 4
- F. GS1008: A WHITE CHRISTMAS CANDLE GUEST SOAPS | 3 X 20G | NUMBER IN CASE: 14
- G. LBS1008: A WHITE CHRISTMAS LARGE GIFT BATH SOAP | 260G | NUMBER IN CASE: 6