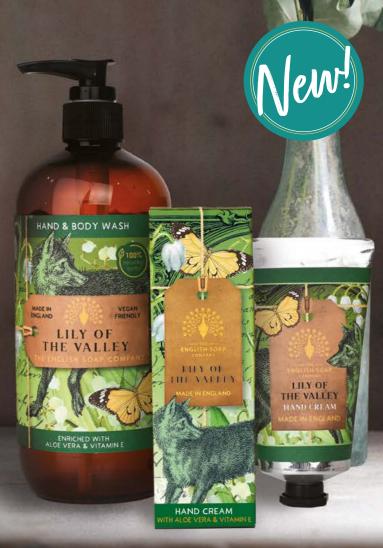

#### LILY OF THE VALLEY

AN ENCHANTING PERFUME WITH FLORAL TOP NOTES OF SWEET JASMINE ON A BED OF HONEYSUCKLE AND MAGNOLIA. WITH LILY OF THE VALLEY AT THE HEART OF THE FRAGRANCE.

Y. HAND & BODY WASH SS0033 | 500ML # IN CASE: 6

Z. HAND CREAM SS0026 | 75ML # IN CASE: 6

> AZ. SOAP BAR SS0013 | 190G # IN CASE: 8