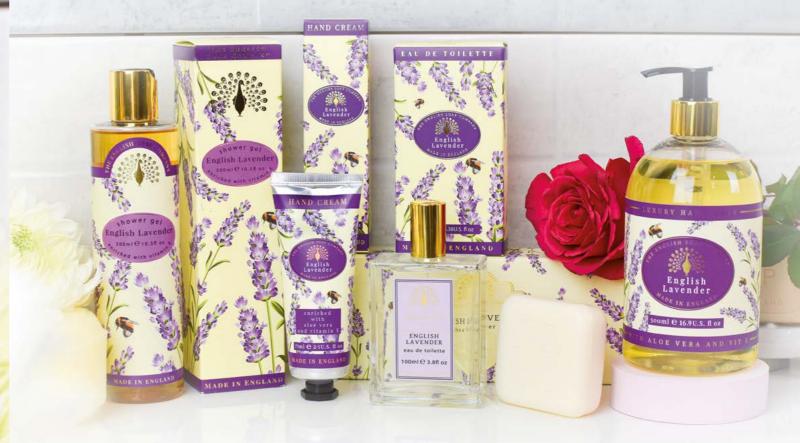

## ENGLISH LAVENDER

Relax and unwind with the peacefully floral fragrance of English Lavender.
The herbal notes help to promote an atmosphere of tranquillity.

**B.** SG0007

**C.** EDT0007

**D.** SBE0007

**E.** LL0007

A. HAND CREAM ENGLISH LAVENDER TC0007 | 75ML | # IN CASE: 6 B. SHOWER GEL ENGLISH LAVENDER SG0007 | 300ML | # IN CASE: 6 C. EAU DE TOILETTE ENGLISH LAVENDER EDT0007 | 100ML | # IN CASE: 4 D. TRIPLE SOAP GIFT BOX ENGLISH LAVENDER SBE0007 | 3 X 100G | # IN CASE: 4 E. HAND WASH ENGLISH LAVENDER LL0007 | 500ML | # IN CASE: 6