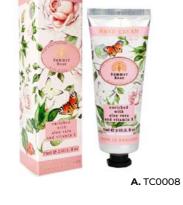

**C.** EDT0005

**C.** EDT0008

**SUMMER ROSE** 

A. HAND CREAM SUMMER ROSE TC0008 | 75ML | # IN CASE: 6

**B. SHOWER GEL** SUMMER ROSE SG0008 | 300ML | # IN CASE: 6 C. EAU DE TOILETTE SUMMER ROSE EDT0008 | 100ML | # IN CASE: 4 D. TRIPLE SOAP GIFT BOX