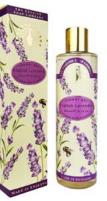

#### I. THINKING OF YOU ENGLISH LAVENDER OX0009 | 190G | # IN CASE: 8

An aromatic perfume with calming notes of dried lavender flowers and rosemary, with a fresh character from a touch of mint. A blend of hay, dried lavender flowers and vanilla create the base.

## ENGLISH LAVENDER

Relax and unwind with the peacefully floral fragrance of English Lavender.
The herbal notes help to promote an atmosphere of tranquillity.

**B.** SG0007

**C.** EDT0007

**D.** SBE0007

**E.** LL0007

A. HAND CREAM ENGLISH LAVENDER TC0007 | 75ML | # IN CASE: 6 B. SHOWER GEL ENGLISH LAVENDER SG0007 | 300ML | # IN CASE: 6 C. EAU DE TOILETTE ENGLISH LAVENDER EDT0007 | 100ML | # IN CASE: 4 D. TRIPLE SOAP GIFT BOX ENGLISH LAVENDER SBE0007 | 3 X 100G | # IN CASE: 4 E. HAND WASH ENGLISH LAVENDER LL0007 | 500ML | # IN CASE: 6