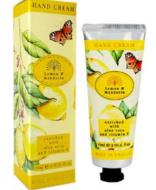

A. HAND CREAM ENGLISH LAVENDER TC0007 | 75ML | # IN CASE: 6 B. SHOWER GEL ENGLISH LAVENDER SG0007 | 300ML | # IN CASE: 6 C. EAU DE TOILETTE ENGLISH LAVENDER EDT0007 | 100ML | # IN CASE: 4 D. TRIPLE SOAP GIFT BOX ENGLISH LAVENDER SBE0007 | 3 X 100G | # IN CASE: 4 E. HAND WASH ENGLISH LAVENDER LL0007 | 500ML | # IN CASE: 6