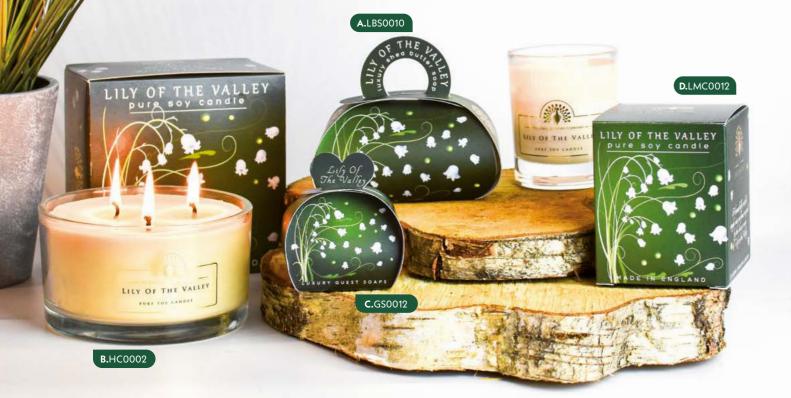

#### LILY OF THE **VALLEY**

A. LARGE GIFT **BAG SOAP** LBS0010 | 260G # IN CASE: 6

**B. 3 WICK SOY CANDLE** HC0002 | 450ml # IN CASE: 2

C. SMALL GUEST **BAG SOAP** GS0012 | 3 X 20G # IN CASE: 14

D. SOY WAX **CANDLE** LMC0012 170ml | # IN CASE: 4