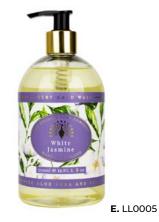

SBE0008 | 3 X 100G | # IN CASE: 4

E. HAND WASH SUMMER ROSE LL0008 | 500ML | # IN CASE: 6

A. HAND CREAM WHITE JASMINE TC0005 | 75ML | # IN CASE: 6 **B. SHOWER GEL** WHITE JASMINE SG0005 | 300ML | # IN CASE: 6 C. EAU DE TOILETTE WHITE JASMINE EDT0005 | 100ML | # IN CASE: 4 D. TRIPLE SOAP GIFT BOX WHITE JASMINE SBE0005 | 3 X 100G | # IN CASE: 4 E. HAND WASH WHITE JASMINE LL0005 | 500ML | # IN CASE: 6