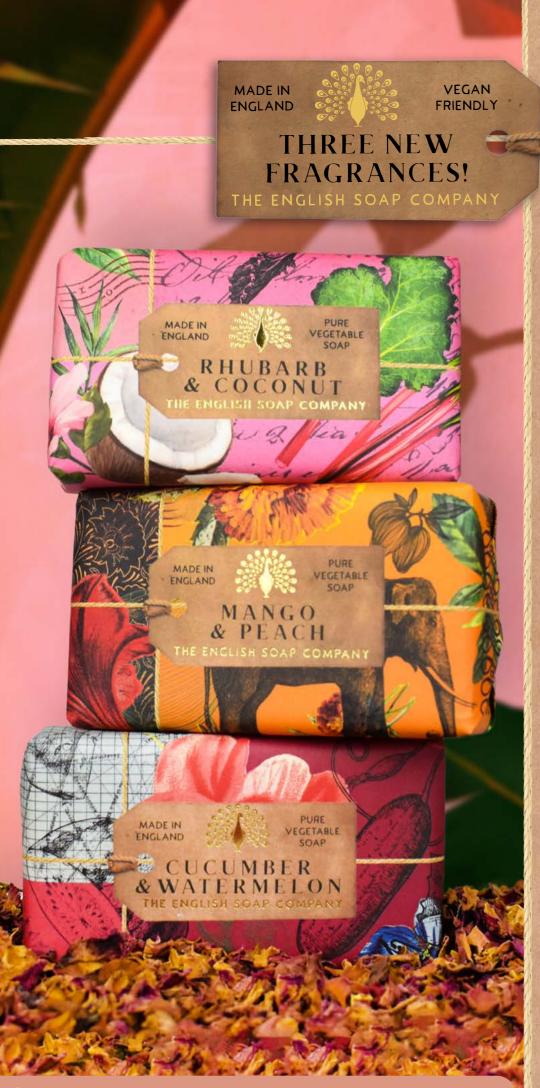

We've been expanding some of our favourite soap bar collections. Dog and Cat lovers rejoice, as we have added two new paw-some characters to our hand illustrated Wonderful Animals collection. We've also added 3 new fragrances to our **Anniversary & Vintage collections**, a fresh, crisp and clean Cucumber & Watermelon soap, a refreshingly sweet Rhubarb & Coconut soap & a gorgeous Mango & Peach

# THE ANNIVERSARY COLLECTION

CELEBRATING OVER 20 YEARS OF SOAP MAKING We've added 3 new fragrances to our popular Anniversary collection

- Cucumber & Watermelon
- Rhubarb & Coconut
- Mango & Peach

All soaps are 190g and come in cases of 8.