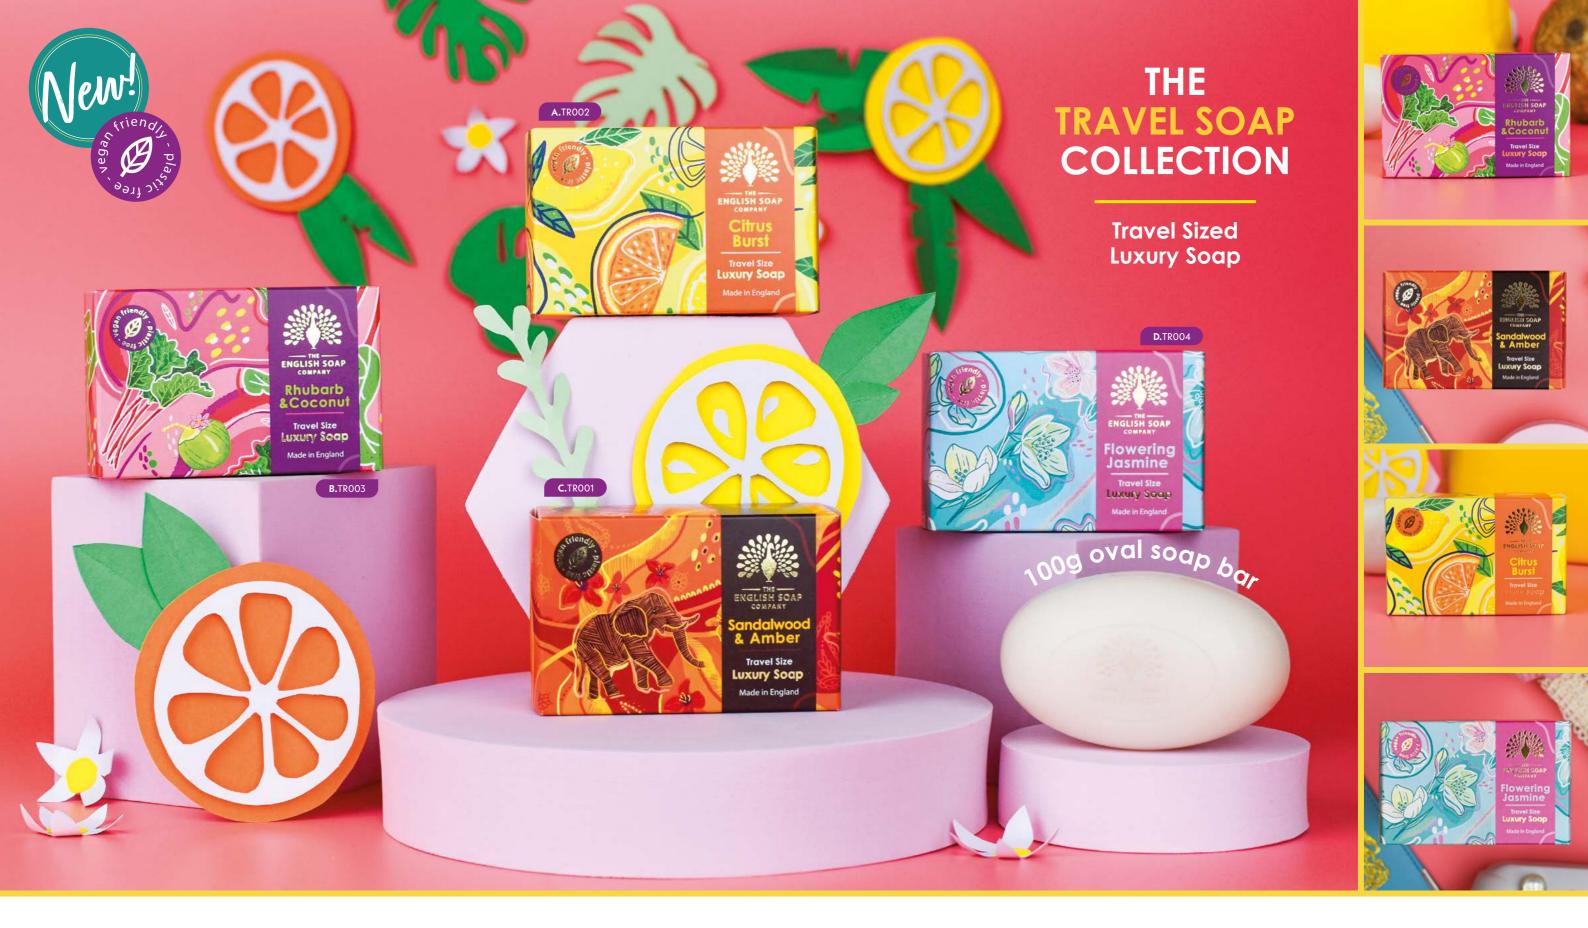

#### **Small but mighty!**

These conveniently sized 100g oval soap bars are perfect for taking on any adventure - camping, flying abroad or simply staying at a friend's house.

#### A sustainable option.

Packaged in vibrant hand drawn illustrations and made from recyclable card - they make a wonderful treat for yourself or a sustainable gift for a friend.

#### A. CITRUS BURST

TR002 | 100G | # IN CASE: 10
An enlivening fragrance
bursting with zesty lemon
and sweet orange. We believe
it's the perfect way to start
a busy day of exploring - no
matter where you are going
in the world!

B. RHUBARB & COCONUT TR003 | 100G | # IN CASE: 10

Green coconut adds a creamy richness to the tart and zingy fragrance of rhubarb, creating a refreshingly sweet scent. A delightful blend of home comforts and breathtaking tropical adventures.

#### C. SANDALWOOD & AMBER TR001 | 100G | # IN CASE: 10

This soap has warming notes of rich and creamy sandalwood. Alongside the woody scent, you'll be treated to the velvety spice of vanilla and musky character of powdery dry amber.

#### D. FLOWERING JASMINE TR004 | 100G | # IN CASE: 10

Enjoy the elegance of jasmine flowers. A sweet floral fragrance, with an attractive muskiness to it - a wonderful fragrance for relaxing the body and lifting your spirits after a day of travelling.