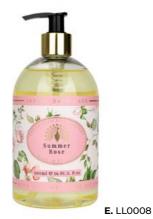

#### **SUMMER ROSE**

A summertime fragrance of roses and freshly cut grass. Featuring a floral heart of petals, peony and violet, with a base of guaiac wood, raspberry and honey.

**D.** SBE0005

**D.** SBE0008

**C.** EDT0005

**C.** EDT0008

**SUMMER ROSE** 

A. HAND CREAM SUMMER ROSE TC0008 | 75ML | # IN CASE: 6

**B. SHOWER GEL** SUMMER ROSE SG0008 | 300ML | # IN CASE: 6 C. EAU DE TOILETTE SUMMER ROSE EDT0008 | 100ML | # IN CASE: 4 D. TRIPLE SOAP GIFT BOX

SBE0008 | 3 X 100G | # IN CASE: 4

E. HAND WASH SUMMER ROSE LL0008 | 500ML | # IN CASE: 6

A. HAND CREAM WHITE JASMINE TC0005 | 75ML | # IN CASE: 6 **B. SHOWER GEL** WHITE JASMINE SG0005 | 300ML | # IN CASE: 6 C. EAU DE TOILETTE WHITE JASMINE EDT0005 | 100ML | # IN CASE: 4 D. TRIPLE SOAP GIFT BOX WHITE JASMINE SBE0005 | 3 X 100G | # IN CASE: 4 E. HAND WASH WHITE JASMINE LL0005 | 500ML | # IN CASE: 6