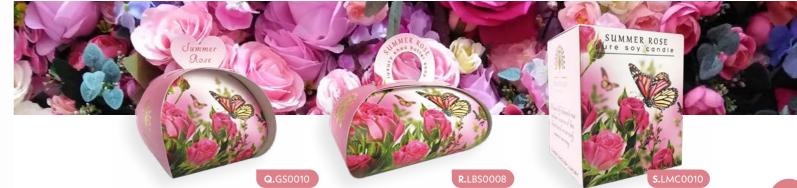

#### **SUMMER ROSE**

Q. SMALL GUEST BAG SOAP GS0010 | 3 X 20G # IN CASE: 14

R. LARGE GIFT **BAG SOAP** LBS0008 | 260G # IN CASE: 6

S. SOY WAX CANDLE LMC0010 | 170ml # IN CASE: 4