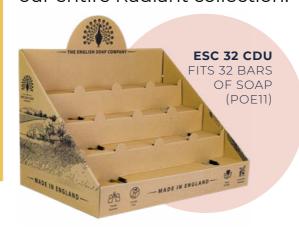

98MM (POE10)

**SCAN HERE TO VIEW** THE FULL POS BROCHURE

Introducing our new counter top display unit, which is specially designed to hold 32 of The English Soap Company soap bars.

In addition to our soap bars, this CDU can display a whole range of our products. The example on the right houses our entire Radiant collection!