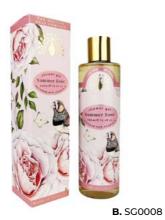

#### **SUMMER ROSE**

A summertime fragrance of roses and freshly cut grass. Featuring a floral heart of petals, peony and violet, with a base of guaiac wood, raspberry and honey.

**D.** SBE0005

**D.** SBE0008

**C.** EDT0005

**C.** EDT0008

**SUMMER ROSE** 

A. HAND CREAM SUMMER ROSE TC0008 | 75ML | # IN CASE: 6

**B. SHOWER GEL** SUMMER ROSE SG0008 | 300ML | # IN CASE: 6 C. EAU DE TOILETTE SUMMER ROSE EDT0008 | 100ML | # IN CASE: 4 D. TRIPLE SOAP GIFT BOX