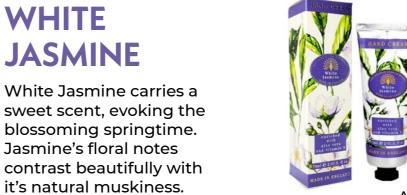

SBE0008 | 3 X 100G | # IN CASE: 4

E. HAND WASH SUMMER ROSE LL0008 | 500ML | # IN CASE: 6

A. HAND CREAM WHITE JASMINE TC0005 | 75ML | # IN CASE: 6 **B. SHOWER GEL** WHITE JASMINE SG0005 | 300ML | # IN CASE: 6 C. EAU DE TOILETTE WHITE JASMINE EDT0005 | 100ML | # IN CASE: 4 D. TRIPLE SOAP GIFT BOX WHITE JASMINE SBE0005 | 3 X 100G | # IN CASE: 4 E. HAND WASH WHITE JASMINE LL0005 | 500ML | # IN CASE: 6