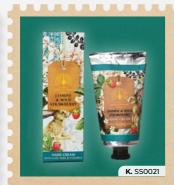

#### JASMINE & WILD STRAWBERRY

PERFUMED WITH A DELICATE FRAGRANCE THAT IS RICH WITH FLOWERING JASMINE AND MUSK. ELEGANT NOTES OF WILD STRAWBERRIES & ORANGE FLOWERS.

J. HAND & BODY WASH SS0028 | 500ML # IN CASE: 6

K. HAND CREAM SS0021 | 75ML # IN CASE: 6

L. SOAP BAR SS0002 | 190G # IN CASE: 8

M. HAND & BODY WASH SS0034 | 500ML # IN CASE: 6

N. HAND CREAM SS0027 | 75ML # IN CASE: 6

O. SOAP BAR SS0015 | 190G # IN CASE: 8