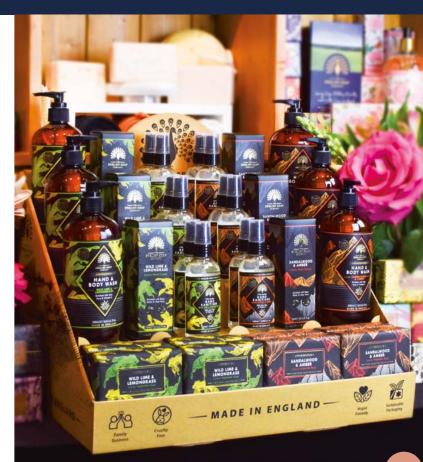

98MM (POE10)

**SCAN HERE TO VIEW** THE FULL POS BROCHURE

Introducing our new counter top display unit, which is specially designed to hold 32 of The English Soap Company soap bars.

In addition to our soap bars, this CDU can display a whole range of our products. The example on the right houses our entire Radiant collection!