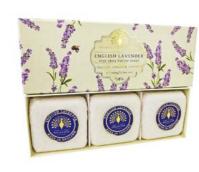

## ENGLISH LAVENDER

Relax and unwind with the peacefully floral fragrance of English Lavender.
The herbal notes help to promote an atmosphere of tranquillity.

**B.** SG0007

**C.** EDT0007

**D.** SBE0007

**E.** LL0007

A. HAND CREAM ENGLISH LAVENDER TC0007 | 75ML | # IN CASE: 6 B. SHOWER GEL ENGLISH LAVENDER SG0007 | 300ML | # IN CASE: 6 C. EAU DE TOILETTE ENGLISH LAVENDER EDT0007 | 100ML | # IN CASE: 4 D. TRIPLE SOAP GIFT BOX ENGLISH LAVENDER SBE0007 | 3 X 100G | # IN CASE: 4 E. HAND WASH ENGLISH LAVENDER LL0007 | 500ML | # IN CASE: 6