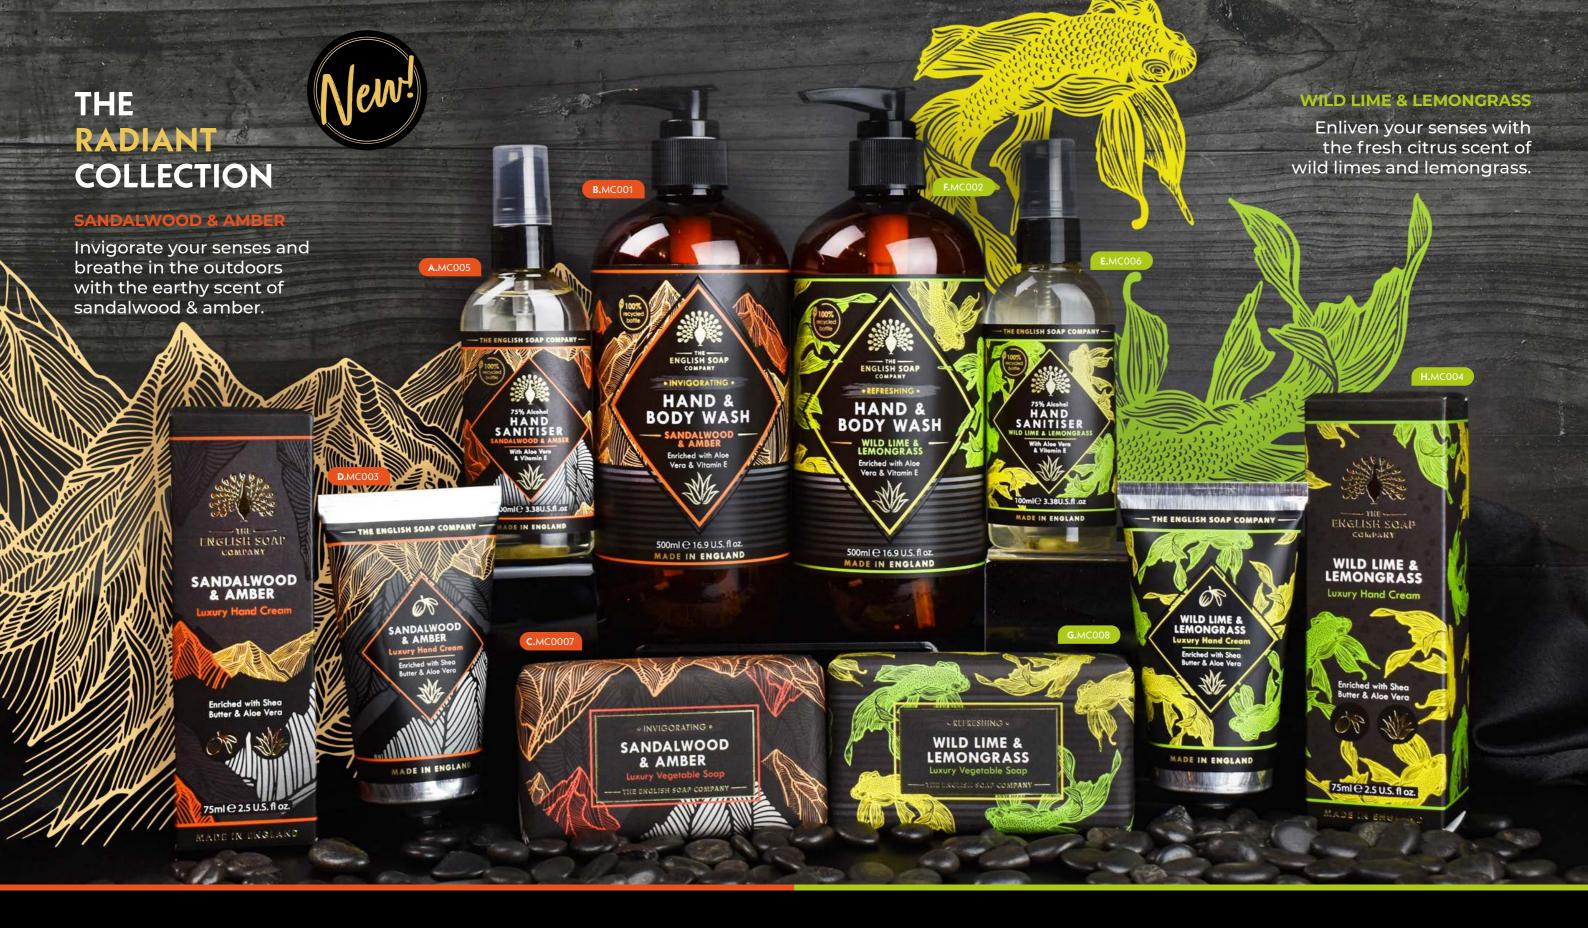

We're extremely proud to introduce our brand new Radiant collection, which comes in two masculine fragrances, Wild Lime & Lemongrass and Sandalwood & Amber.

Seven fragrances from our Anniversary collection have been expanded into a luxury hand and body care range, each decorated with beautiful woodland animals.

**Autumn Fruits Soap SS0011** 

Cinnamon & Orange Soap SS0012

Indian Sandalwood Soap SS0015

Ocean Seaweed Soap SS0016

Cucumber & Watermelon Soap SS0019

Tropical Coconut Soap SS0020

Feel invigorated and revived with our latest luxury hand and body care range. The products in the Radiant Collection make an ideal gift for friends or family or as a selfpurchase. The products can either be sold individually or as part of a full set.

A. HAND SANITISER
SANDALWOOD & AMBER
MC005 | 100ML | # IN CASE: 8

B. HAND & BODY WASH
SANDALWOOD & AMBER
MC001 | 500ML | # IN CASE: 6

C. SOAP BAR SANDALWOOD & AMBER MC007 | 190G | # IN CASE: 8

D. HAND CREAM
SANDALWOOD & AMBER
MC003 | 75ML | # IN CASE: 6

E. HAND SANITISER
WILD LIME & LEMONGRASS
MC006 | 100ML | # IN CASE: 8

F. HAND & BODY WASH
WILD LIME & LEMONGRASS
MC002 | 500ML | # IN CASE: 6

G. SOAP BAR
WILD LIME & LEMONGRASS
MC008 | 190G | # IN CASE: 8

H. HAND CREAM WILD LIME & LEMONGRASS MC004 | 75ML | # IN CASE: 6