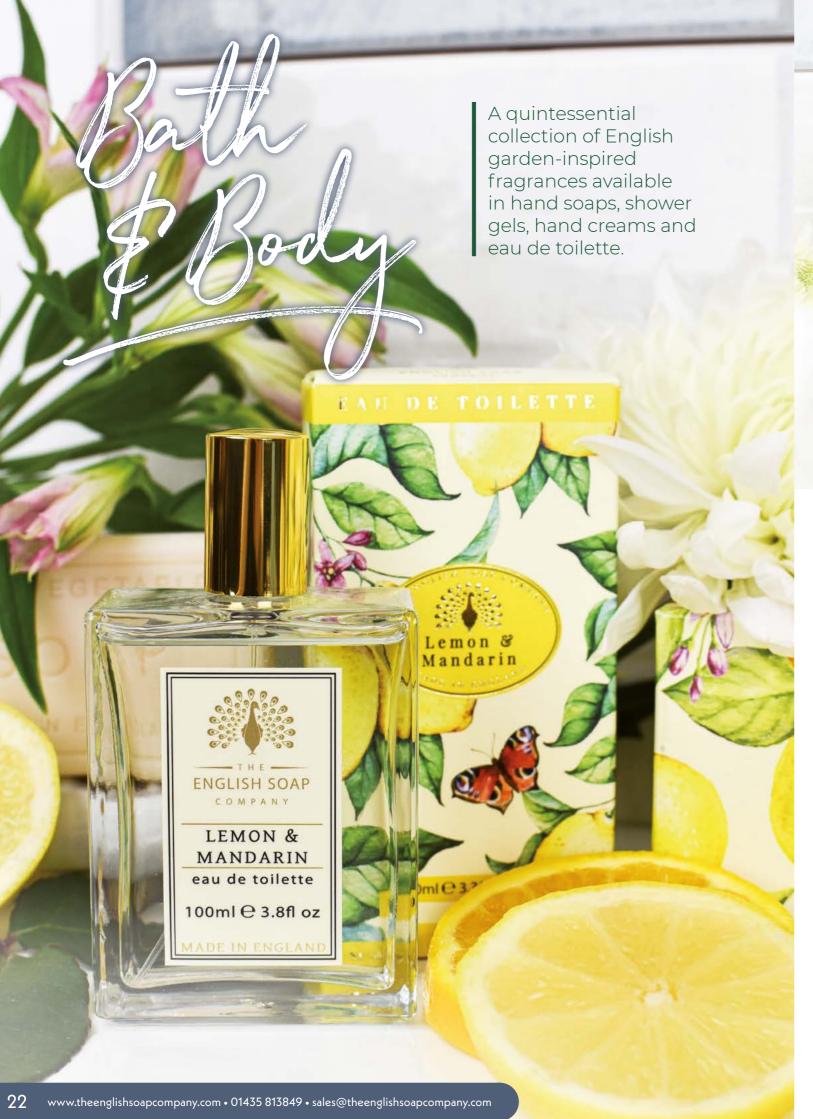

#### **LEMON & MANDARIN**

Our Lemon and Mandarin perfume bursts with the fresh and vibrant scent of citrus. The perfect pick-meup for a busy day ahead!

**A.** TC0012

**B.** SG0012

**C.** EDT0012

**D.** SBE0012

C. EAU DE TOILETTE **LEMON & MANDARIN** 

EDT0012 | 100ML | # IN CASE: 4 D. TRIPLE SOAP GIFT BOX **LEMON & MANDARIN** SBE0012 | 3 X 100G | # IN CASE: 4 E. HAND WASH **LEMON & MANDARIN** LL0012 | 500ML | # IN CASE: 6