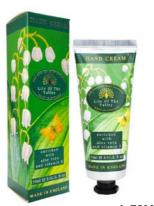

#### **LILY OF THE VALLEY**

Lily of the Valley perfume has strong associations with spring time and new beginnings. It's sweet scent pairs beautifully with it's dewy undertones.

**C.** EDT0010

A. HAND CREAM LILY OF THE VALLEY TC0010 | 75ML | # IN CASE: 6 **B. SHOWER GEL** LILY OF THE VALLEY SG0010 | 300ML | # IN CASE: 6

A. HAND CREAM

C. EAU DE TOILETTE LILY OF THE VALLEY EDT0010 | 100ML | # IN CASE: 4 D. TRIPLE SOAP GIFT BOX LILY OF THE VALLEY SBE0010 | 3 X 100G | # IN CASE: 4 E. LL0010