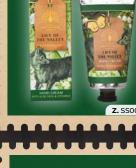

#### LILY OF THE VALLEY

AN ENCHANTING PERFUME WITH FLORAL TOP NOTES OF SWEET JASMINE ON A BED OF HONEYSUCKLE AND MAGNOLIA. WITH LILY OF THE VALLEY AT THE HEART OF THE FRAGRANCE.

Y. HAND & BODY WASH SS0033 | 500ML # IN CASE: 6

Z. HAND CREAM SS0026 | 75ML # IN CASE: 6

> AZ. SOAP BAR SS0013 | 190G # IN CASE: 8