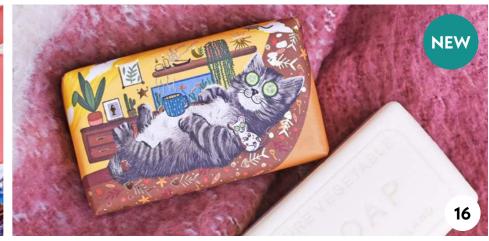

We've been expanding some of our favourite soap bar collections. Dog and Cat lovers rejoice, as we have added two new paw-some characters to our hand illustrated Wonderful Animals collection. We've also added 3 new fragrances to our **Anniversary & Vintage collections**, a fresh, crisp and clean Cucumber & Watermelon soap, a refreshingly sweet Rhubarb & Coconut soap & a gorgeous Mango & Peach

**C.**FM0001

I.FM0007

A. CAT FM0009 | 190G # IN CASE: 8

B. DOG FM0010 | 190G # IN CASE: 8

C. UNICORN FM0001 | 190G # IN CASE: 8

FM0002 | 190G # IN CASE: 8

E. FLAMINGO FM0003 | 190G # IN CASE: 8

F. BEE FM0004 | 190G FM0007 | 190G # IN CASE: 8

D. DINOSAUR G. DRAGON

FM0005 | 190G FM0008 | 190G # IN CASE: 8

H. SLOTH FM0006 | 190G # IN CASE: 8

I. ALPACA # IN CASE: 8

J. NARWHAL # IN CASE: 8

fragrance, these soaps are bursting with fruity top notes of apple, kiwi and peach. Lilac, rose and freesia then combine with base notes of musk, vanilla and orris, to transport you to a mythical land where you will meet all our wonderful creatures and animals.