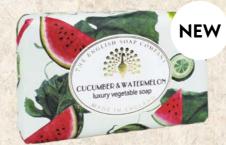

We've been expanding some of our favourite soap bar collections. Dog and Cat lovers rejoice, as we have added two new paw-some characters to our hand illustrated Wonderful Animals collection. We've also added 3 new fragrances to our **Anniversary & Vintage collections**, a fresh, crisp and clean Cucumber & Watermelon soap, a refreshingly sweet Rhubarb & Coconut soap & a gorgeous Mango & Peach

# THE ANNIVERSARY COLLECTION

CELEBRATING OVER 20 YEARS OF SOAP MAKING We've added 3 new fragrances to our popular Anniversary collection

- Cucumber & Watermelon
- Rhubarb & Coconut
- Mango & Peach

All soaps are 190g and come in cases of 8.