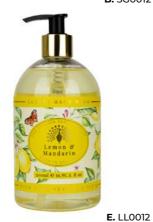

#### **LEMON & MANDARIN**

Our Lemon and Mandarin perfume bursts with the fresh and vibrant scent of citrus. The perfect pick-meup for a busy day ahead!

**A.** TC0012

**B.** SG0012

**C.** EDT0012

**D.** SBE0012

C. EAU DE TOILETTE **LEMON & MANDARIN** 

EDT0012 | 100ML | # IN CASE: 4 D. TRIPLE SOAP GIFT BOX **LEMON & MANDARIN** SBE0012 | 3 X 100G | # IN CASE: 4 E. HAND WASH **LEMON & MANDARIN** LL0012 | 500ML | # IN CASE: 6