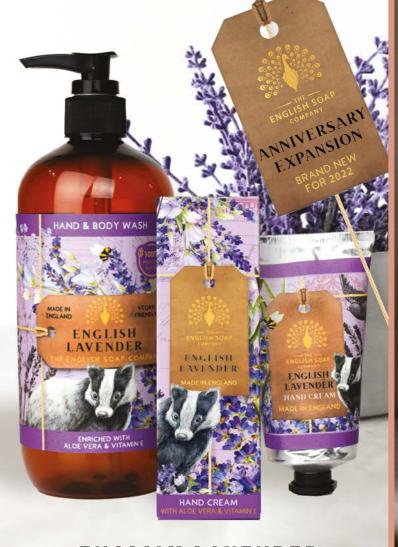

#### THE ANNIVERSARY COLLECTION

**EXPANSION** 

Seven of our most popular fragrances have been expanded into a luxury hand and body care range.

With sustainability in mind, each bottle is made from 100% PCR plastic and has beautiful labels made from pulp production residues. The hand cream cartons and tubes are also fully recyclable.

Each fragrance features its own woodland animal on the packaging. Making a perfect gift for friends or a lovely treat for yourself.

#### ENGLISH LAVENDER

AN AROMATIC PERFUME WITH CALMING NOTES OF LAVENDER AND ROSEMARY, MINT CREATES A FRESH CHARACTER TO THIS CLASSICALLY ENGLISH FRAGRANCE.

P. HAND & BODY WASH SS0030 | 500ML # IN CASE: 6