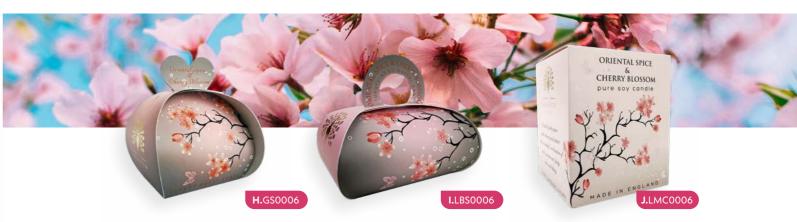

#### **ORIENTAL SPICE &**

**CHERRY BLOSSOM** H. SMALL GUEST **BAG SOAP** 

GS0006 | 3 X 20G # IN CASE: 14 I. LARGE GIFT **BAG SOAP** 

LBS0006 | 260G # IN CASE: 6 J. SOY WAX

CANDLE LMC0006 | 170ml # IN CASE: 4