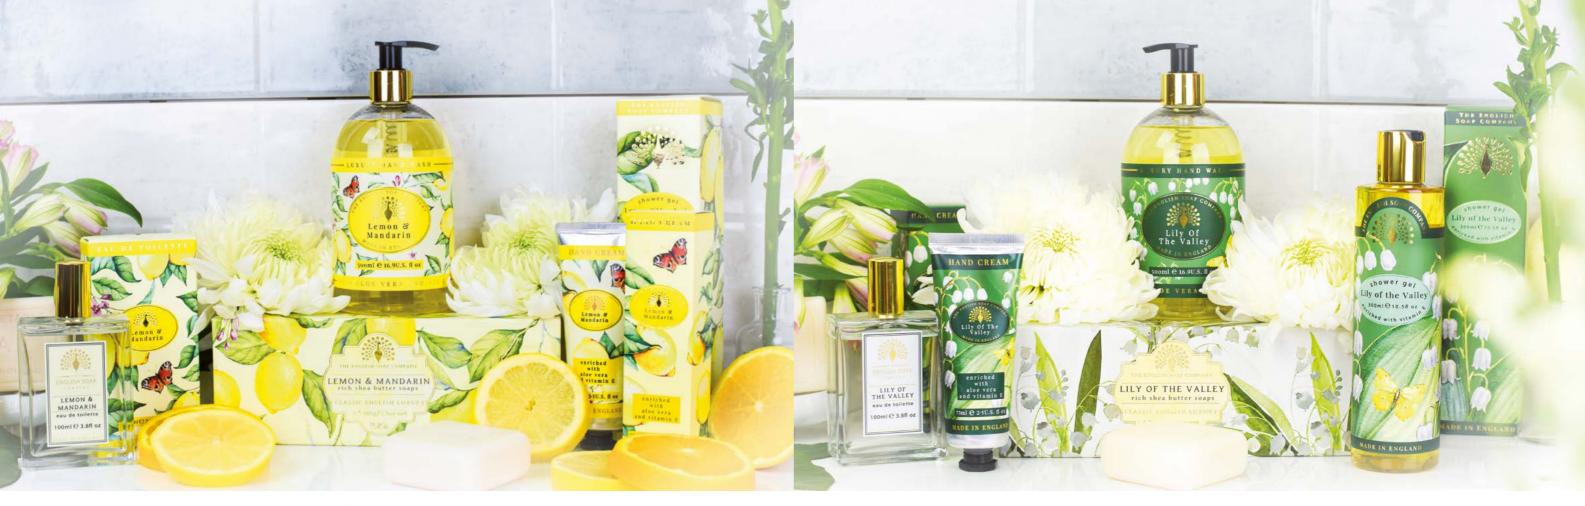

#### **LEMON & MANDARIN**

Our Lemon and Mandarin perfume bursts with the fresh and vibrant scent of citrus. The perfect pick-meup for a busy day ahead!

**A.** TC0012

**B.** SG0012

**C.** EDT0012

**D.** SBE0012

C. EAU DE TOILETTE **LEMON & MANDARIN** 

EDT0012 | 100ML | # IN CASE: 4 D. TRIPLE SOAP GIFT BOX **LEMON & MANDARIN** SBE0012 | 3 X 100G | # IN CASE: 4 E. HAND WASH **LEMON & MANDARIN** LL0012 | 500ML | # IN CASE: 6

#### **LILY OF THE VALLEY**

Lily of the Valley perfume has strong associations with spring time and new beginnings. It's sweet scent pairs beautifully with it's dewy undertones.

**C.** EDT0010

A. HAND CREAM LILY OF THE VALLEY TC0010 | 75ML | # IN CASE: 6 **B. SHOWER GEL** LILY OF THE VALLEY SG0010 | 300ML | # IN CASE: 6

**A.** TC0010

**B.** SG0010

E. HAND WASH LILY OF THE VALLEY LL0010 | 500ML | # IN CASE: 6

**LEMON & MANDARIN** TC0012 | 75ML | # IN CASE: 6 **B. SHOWER GEL LEMON & MANDARIN** 

SG0012 | 300ML | # IN CASE: 6

A. HAND CREAM

C. EAU DE TOILETTE LILY OF THE VALLEY EDT0010 | 100ML | # IN CASE: 4 D. TRIPLE SOAP GIFT BOX LILY OF THE VALLEY SBE0010 | 3 X 100G | # IN CASE: 4 E. LL0010