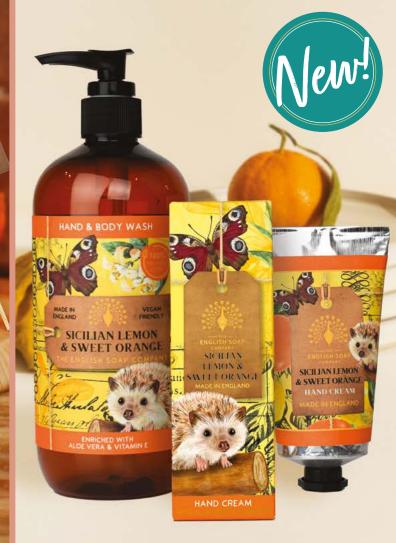

#### SICILIAN LEMON & SWEET ORANGE

PERFUMED WITH ZESTY LEMON AND FRESH FLORAL ROSE PETAL NOTES. THIS FRAGRANCE IS RICH WITH A BASE OF DRY AMBER, SWEET ORANGE AND MUSK.

G. HAND & BODY WASH SS0032 | 500ML # IN CASE: 6

H. HAND CREAM SS0025 | 75ML # IN CASE: 6 I. SOAP BAR

# IN CASE: 8

I. SS0008