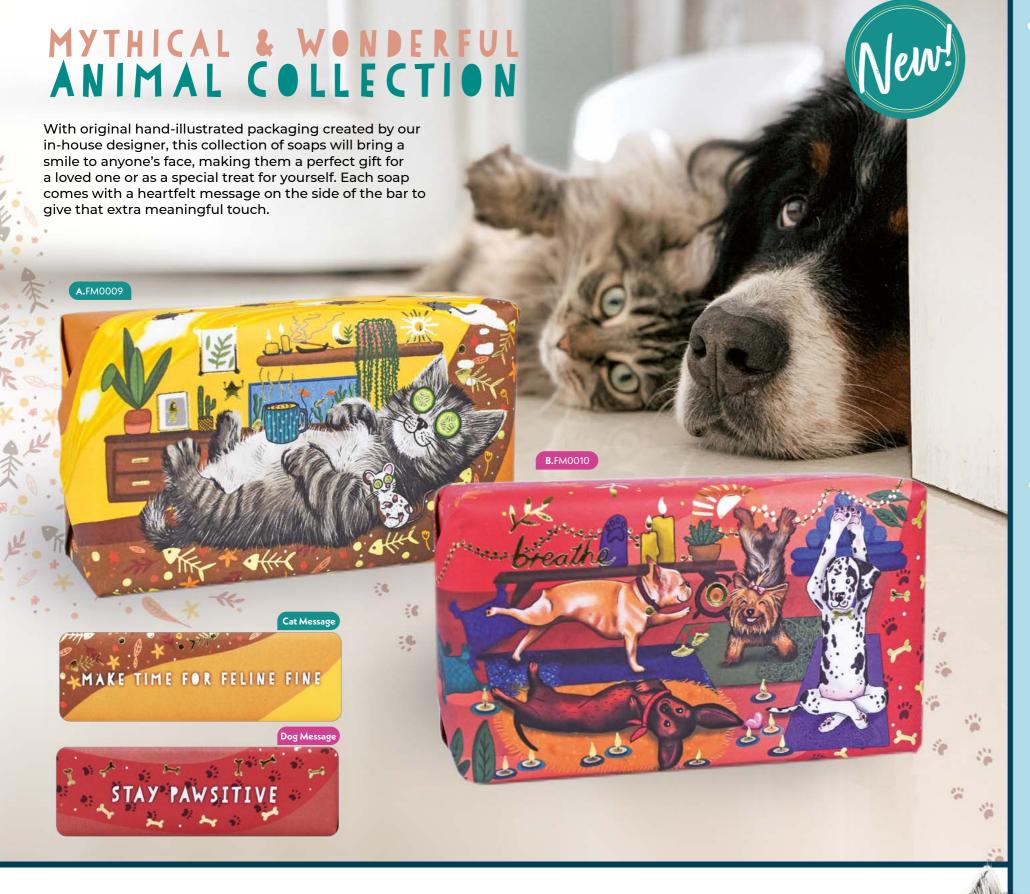

**C.**FM0001

I.FM0007

A. CAT FM0009 | 190G # IN CASE: 8

B. DOG FM0010 | 190G # IN CASE: 8

C. UNICORN FM0001 | 190G # IN CASE: 8

FM0002 | 190G # IN CASE: 8

E. FLAMINGO FM0003 | 190G # IN CASE: 8

F. BEE FM0004 | 190G FM0007 | 190G # IN CASE: 8

D. DINOSAUR G. DRAGON

FM0005 | 190G FM0008 | 190G # IN CASE: 8

H. SLOTH FM0006 | 190G # IN CASE: 8

I. ALPACA # IN CASE: 8

J. NARWHAL # IN CASE: 8

fragrance, these soaps are bursting with fruity top notes of apple, kiwi and peach. Lilac, rose and freesia then combine with base notes of musk, vanilla and orris, to transport you to a mythical land where you will meet all our wonderful creatures and animals.