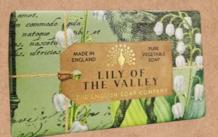

#### LILY OF THE VALLEY

AN ENCHANTING PERFUME WITH FLORAL TOP NOTES OF SWEET JASMINE ON A BED OF HONEYSUCKLE AND MAGNOLIA. WITH LILY OF THE VALLEY AT THE HEART OF THE FRAGRANCE.

Y. HAND & BODY WASH SS0033 | 500ML # IN CASE: 6

Z. HAND CREAM SS0026 | 75ML # IN CASE: 6

> AZ. SOAP BAR SS0013 | 190G # IN CASE: 8

# New!

Bluebell & Rosemary Soap SS0001

Gardeners Soap SS0005

Rose & Peony Soap SS0009

Lily of the Valley Soap SS0013

Rhubarb & Coconut Soap SS0017