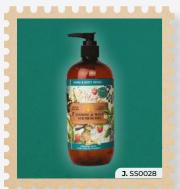

#### JASMINE & WILD STRAWBERRY

PERFUMED WITH A DELICATE FRAGRANCE THAT IS RICH WITH FLOWERING JASMINE AND MUSK. ELEGANT NOTES OF WILD STRAWBERRIES & ORANGE FLOWERS.

J. HAND & BODY WASH SS0028 | 500ML # IN CASE: 6