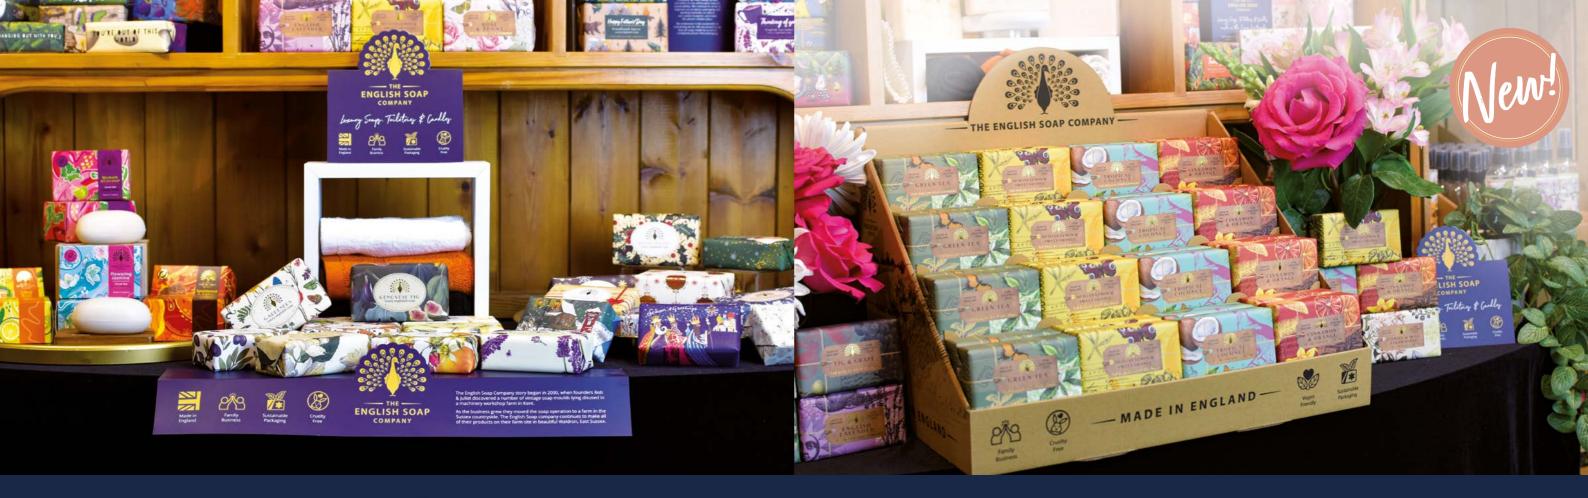

# Point of Sale ALL POS ITEMS ARE FREE OF CHARGE

Our core value icons are proudly displayed on our POS items.

**DIECUT TENT CARDS** A4 (POE04) OR A5 (POE05)

**SHELF RUNNER** 450MM X 120MM (POE06)

WINDOW STICKER

98MM (POE10)

**SCAN HERE TO VIEW** THE FULL POS BROCHURE

Introducing our new counter top display unit, which is specially designed to hold 32 of The English Soap Company soap bars.

In addition to our soap bars, this CDU can display a whole range of our products. The example on the right houses our entire Radiant collection!