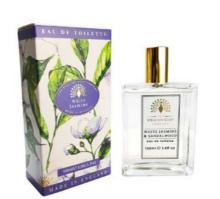

SBE0008 | 3 X 100G | # IN CASE: 4

E. HAND WASH SUMMER ROSE LL0008 | 500ML | # IN CASE: 6

A. HAND CREAM WHITE JASMINE TC0005 | 75ML | # IN CASE: 6 **B. SHOWER GEL** WHITE JASMINE SG0005 | 300ML | # IN CASE: 6 C. EAU DE TOILETTE WHITE JASMINE EDT0005 | 100ML | # IN CASE: 4 D. TRIPLE SOAP GIFT BOX WHITE JASMINE SBE0005 | 3 X 100G | # IN CASE: 4 E. HAND WASH WHITE JASMINE LL0005 | 500ML | # IN CASE: 6