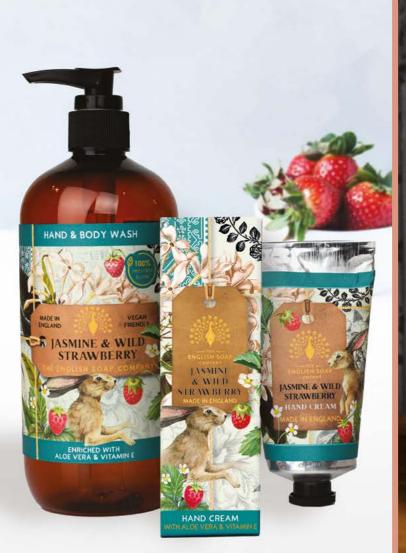

#### JASMINE & WILD STRAWBERRY

PERFUMED WITH A DELICATE FRAGRANCE THAT IS RICH WITH FLOWERING JASMINE AND MUSK. ELEGANT NOTES OF WILD STRAWBERRIES & ORANGE FLOWERS.

J. HAND & BODY WASH SS0028 | 500ML # IN CASE: 6

K. HAND CREAM SS0021 | 75ML # IN CASE: 6

L. SOAP BAR SS0002 | 190G # IN CASE: 8

M. HAND & BODY WASH SS0034 | 500ML # IN CASE: 6

N. HAND CREAM SS0027 | 75ML # IN CASE: 6

O. SOAP BAR SS0015 | 190G # IN CASE: 8