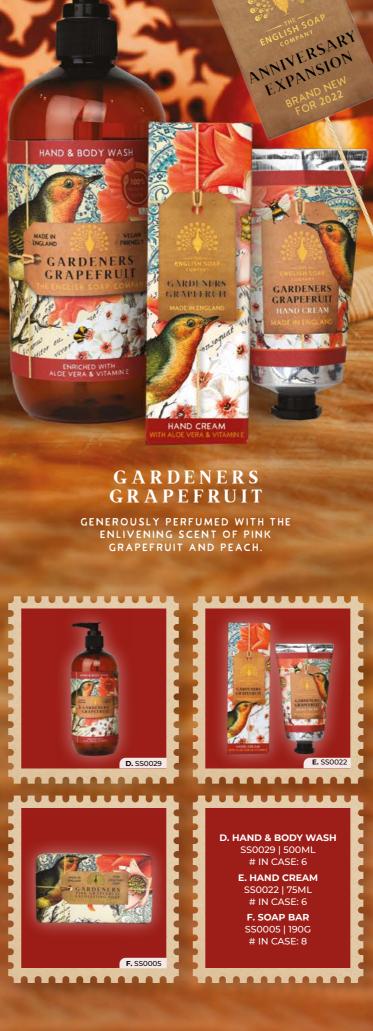

#### THE ANNIVERSARY COLLECTION

**EXPANSION** 

Seven of our most popular fragrances have been expanded into a luxury hand and body care range.

With sustainability in mind, each bottle is made from 100% PCR plastic and has beautiful labels made from pulp production residues. The hand cream cartons and tubes are also fully recyclable.

Each fragrance features its own woodland animal on the packaging. Making a perfect gift for friends or a lovely treat for yourself.