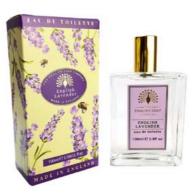

## ENGLISH LAVENDER

Relax and unwind with the peacefully floral fragrance of English Lavender.
The herbal notes help to promote an atmosphere of tranquillity.

**B.** SG0007

**C.** EDT0007

**D.** SBE0007

**E.** LL0007

A. HAND CREAM ENGLISH LAVENDER TC0007 | 75ML | # IN CASE: 6 B. SHOWER GEL ENGLISH LAVENDER SG0007 | 300ML | # IN CASE: 6 C. EAU DE TOILETTE ENGLISH LAVENDER EDT0007 | 100ML | # IN CASE: 4 D. TRIPLE SOAP GIFT BOX ENGLISH LAVENDER SBE0007 | 3 X 100G | # IN CASE: 4 E. HAND WASH ENGLISH LAVENDER LL0007 | 500ML | # IN CASE: 6