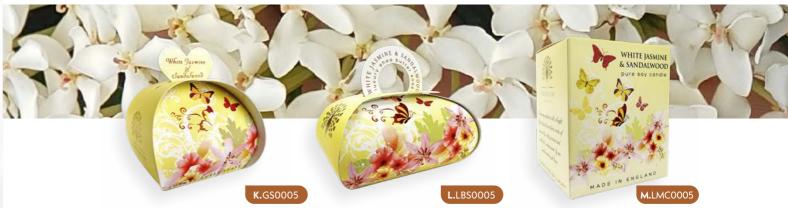

#### WHITE JASMINE & SANDALWOOD

K. SMALL GUEST **BAG SOAP** GS0005 | 3 X 20G # IN CASE: 14

L. LARGE GIFT **BAG SOAP** LBS0005 | 260G # IN CASE: 6

M. SOY WAX CANDLE LMC0005 | 170ml # IN CASE: 4