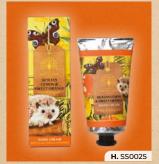

#### SICILIAN LEMON & SWEET ORANGE

PERFUMED WITH ZESTY LEMON AND FRESH FLORAL ROSE PETAL NOTES. THIS FRAGRANCE IS RICH WITH A BASE OF DRY AMBER, SWEET ORANGE AND MUSK.

G. HAND & BODY WASH SS0032 | 500ML # IN CASE: 6

H. HAND CREAM SS0025 | 75ML # IN CASE: 6 I. SOAP BAR