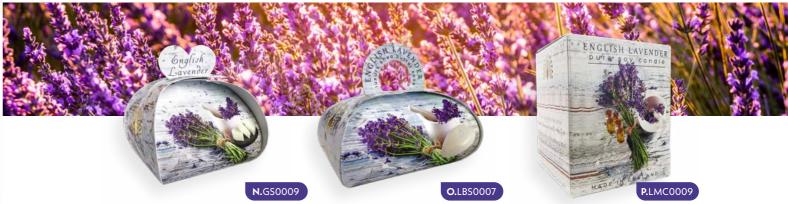

#### **ENGLISH LAVENDER**

N. SMALL GUEST **BAG SOAP** GS0009 | 3 X 20G # IN CASE: 14

O. LARGE GIFT **BAG SOAP** LBS0007 | 260G # IN CASE: 6

P. SOY WAX CANDLE LMC0009 | 170ml # IN CASE: 4