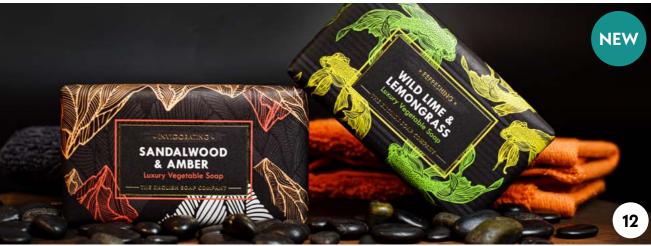

We're extremely proud to introduce our brand new Radiant collection, which comes in two masculine fragrances, Wild Lime & Lemongrass and Sandalwood & Amber.

Seven fragrances from our Anniversary collection have been expanded into a luxury hand and body care range, each decorated with beautiful woodland animals.

A. HAND SANITISER
SANDALWOOD & AMBER
MC005 | 100ML | # IN CASE: 8

B. HAND & BODY WASH
SANDALWOOD & AMBER
MC001 | 500ML | # IN CASE: 6

C. SOAP BAR SANDALWOOD & AMBER MC007 | 190G | # IN CASE: 8

D. HAND CREAM
SANDALWOOD & AMBER
MC003 | 75ML | # IN CASE: 6

E. HAND SANITISER
WILD LIME & LEMONGRASS
MC006 | 100ML | # IN CASE: 8

F. HAND & BODY WASH
WILD LIME & LEMONGRASS
MC002 | 500ML | # IN CASE: 6

G. SOAP BAR
WILD LIME & LEMONGRASS
MC008 | 190G | # IN CASE: 8