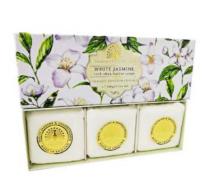

SBE0008 | 3 X 100G | # IN CASE: 4

E. HAND WASH SUMMER ROSE LL0008 | 500ML | # IN CASE: 6

A. HAND CREAM WHITE JASMINE TC0005 | 75ML | # IN CASE: 6 **B. SHOWER GEL** WHITE JASMINE SG0005 | 300ML | # IN CASE: 6 C. EAU DE TOILETTE WHITE JASMINE EDT0005 | 100ML | # IN CASE: 4 D. TRIPLE SOAP GIFT BOX WHITE JASMINE SBE0005 | 3 X 100G | # IN CASE: 4 E. HAND WASH WHITE JASMINE LL0005 | 500ML | # IN CASE: 6