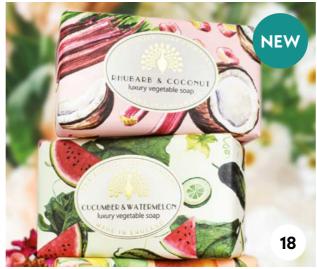

# THE ANNIVERSARY COLLECTION

CELEBRATING OVER 20 YEARS OF SOAP MAKING We've added 3 new fragrances to our popular Anniversary collection

- Cucumber & Watermelon
- Rhubarb & Coconut
- Mango & Peach

All soaps are 190g and come in cases of 8.

B. RHUBARB & COCONUT TR003 | 100G | # IN CASE: 10

Green coconut adds a creamy richness to the tart and zingy fragrance of rhubarb, creating a refreshingly sweet scent. A delightful blend of home comforts and breathtaking tropical adventures.