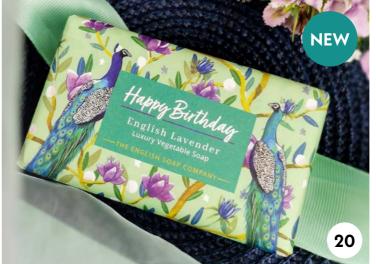

#### D. HAPPY BIRTHDAY ENGLISH LAVENDER OX0004 | 190G | # IN CASE: 8

Hay, dried lavender flowers and vanilla together with a base of cedar and musk create a truly relaxing fragrance.