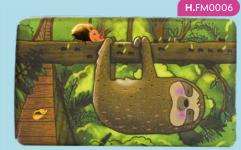

**C.**FM0001

I.FM0007

A. CAT FM0009 | 190G # IN CASE: 8

B. DOG FM0010 | 190G # IN CASE: 8

C. UNICORN FM0001 | 190G # IN CASE: 8

FM0002 | 190G # IN CASE: 8

E. FLAMINGO FM0003 | 190G # IN CASE: 8

F. BEE FM0004 | 190G FM0007 | 190G # IN CASE: 8

D. DINOSAUR G. DRAGON

FM0005 | 190G FM0008 | 190G # IN CASE: 8

H. SLOTH FM0006 | 190G # IN CASE: 8

I. ALPACA # IN CASE: 8

J. NARWHAL # IN CASE: 8

fragrance, these soaps are bursting with fruity top notes of apple, kiwi and peach. Lilac, rose and freesia then combine with base notes of musk, vanilla and orris, to transport you to a mythical land where you will meet all our wonderful creatures and animals.