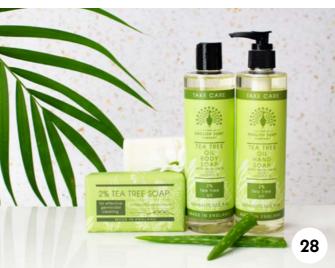

#### FOR SENSITIVE & PROBLEMATIC SKIN

Take care of yourself with our range of personal care products, specially formulated for sensitive and problematic skin. Based on traditional and natural remedies.

All products, apart from those containing tea tree oil, are all hypoallergenic and unperfumed to avoid irritating the skin.

**VITAMINE** 

**ALOE VERA** 

**TEA TREE OIL** 

**SULPHUR** 

A. DRY SKIN SOAP AS0005 | 190G | # IN CASE: 8 B. HAND SANITISER SPRAY AS0018 | 100ML | # IN CASE: 8 C. HAND SANITISER GEL

AS0022 | 500ML | # IN CASE: 6 **D. TEA TREE HAND SOAP** AS0007 | 300ML | # IN CASE: 6 E. TEA TREE SOAP
AS0002 | 190G | # IN CASE: 8
F. TEA TREE BODY SOAP
AS0008 | 300ML | # IN CASE: 6
G. SENSITIVE SKIN
BODY SOAP
AS0012 | 300ML | # IN CASE: 6

#### ABOUT OUR INGREDIENTS

Tea Tree oil comes from the leaves of *Melaleuca alternifolia*, a small tree native to Queensland and New South Wales, Australia and is a well known powerful and natural antiseptic. Our 2% Tea Tree Soap makes a super cleansing bar, ensuring your skin is not only clean, but thoroughly sanitised.