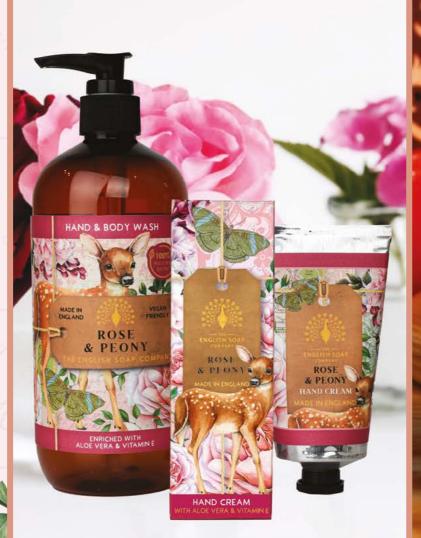

#### THE ANNIVERSARY COLLECTION

**EXPANSION** 

Seven of our most popular fragrances have been expanded into a luxury hand and body care range.

With sustainability in mind, each bottle is made from 100% PCR plastic and has beautiful labels made from pulp production residues. The hand cream cartons and tubes are also fully recyclable.

Each fragrance features its own woodland animal on the packaging. Making a perfect gift for friends or a lovely treat for yourself.

#### ROSE & PEONY

A FRESH PERFUME OF SWEET ROSES AND FRESHLY CUT GRASS. THE TOP NOTES ARE BURSTING WITH PEONIES. VIOLETS AND FREESIAS, COMPLETED WITH A BASE OF GUAIAC WOOD AND RASPBERRY.

B. HAND CREAM # IN CASE: 6