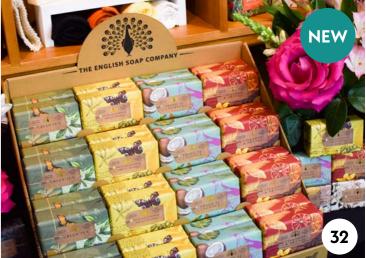

# Point of Sale ALL POS ITEMS ARE FREE OF CHARGE

Our core value icons are proudly displayed on our POS items.

**DIECUT TENT CARDS** A4 (POE04) OR A5 (POE05)

**SHELF RUNNER** 450MM X 120MM (POE06)

WINDOW STICKER

98MM (POE10)

**SCAN HERE TO VIEW** THE FULL POS BROCHURE

Introducing our new counter top display unit, which is specially designed to hold 32 of The English Soap Company soap bars.

In addition to our soap bars, this CDU can display a whole range of our products. The example on the right houses our entire Radiant collection!