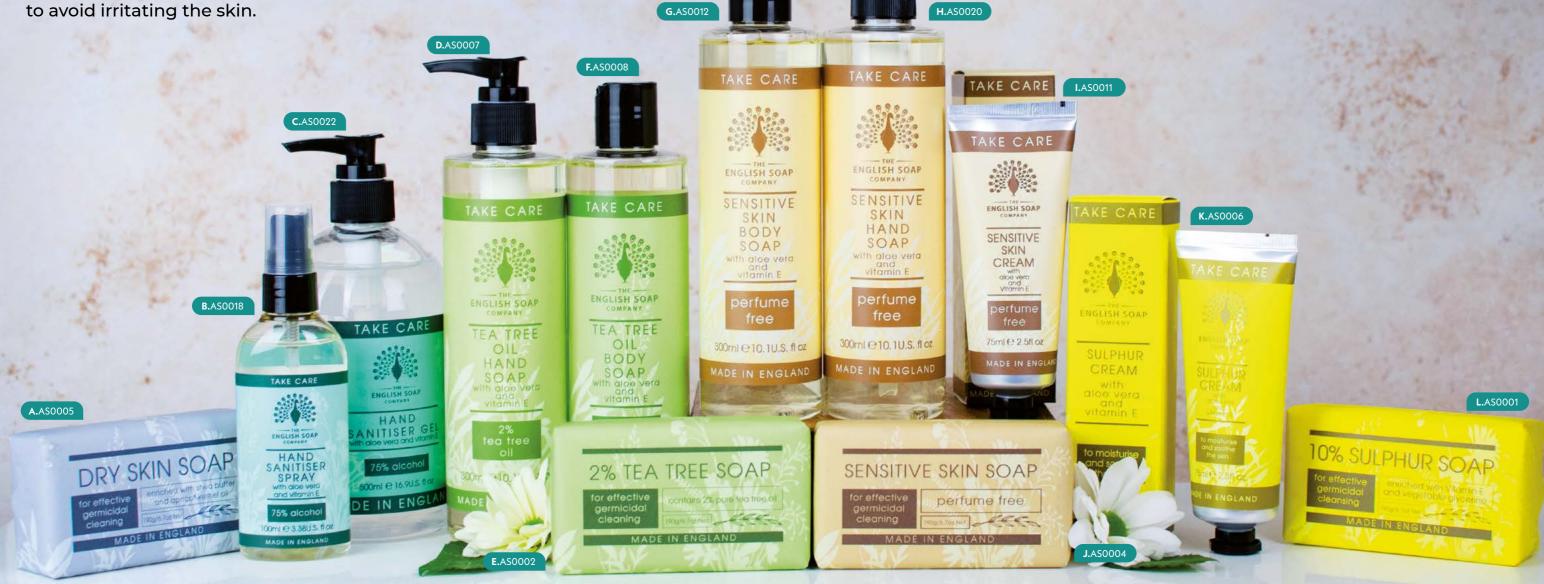

#### FOR SENSITIVE & PROBLEMATIC SKIN

Take care of yourself with our range of personal care products, specially formulated for sensitive and problematic skin. Based on traditional and natural remedies.

All products, apart from those containing tea tree oil, are all hypoallergenic and unperfumed to avoid irritating the skin.

**VITAMINE** 

**ALOE VERA** 

**TEA TREE OIL** 

**SULPHUR** 

A. DRY SKIN SOAP AS0005 | 190G | # IN CASE: 8 B. HAND SANITISER SPRAY AS0018 | 100ML | # IN CASE: 8 C. HAND SANITISER GEL

AS0022 | 500ML | # IN CASE: 6 **D. TEA TREE HAND SOAP** AS0007 | 300ML | # IN CASE: 6 E. TEA TREE SOAP
AS0002 | 190G | # IN CASE: 8
F. TEA TREE BODY SOAP
AS0008 | 300ML | # IN CASE: 6
G. SENSITIVE SKIN
BODY SOAP
AS0012 | 300ML | # IN CASE: 6

H. SENSITIVE SKIN
HAND SOAP
AS0020 | 300ML | # IN CASE: 6
I. SENSITIVE SKIN

AS0011 | 75ML | # IN CASE: 6

J. SENSITIVE SKIN SOAP

AS0004 | 190G | # IN CASE: 8

**HAND CREAM** 

K. SULPHUR CREAM AS0006 | 75ML | # IN CASE: 6 L. 10% SULPHUR SOAP AS0001 | 190G | # IN CASE: 8