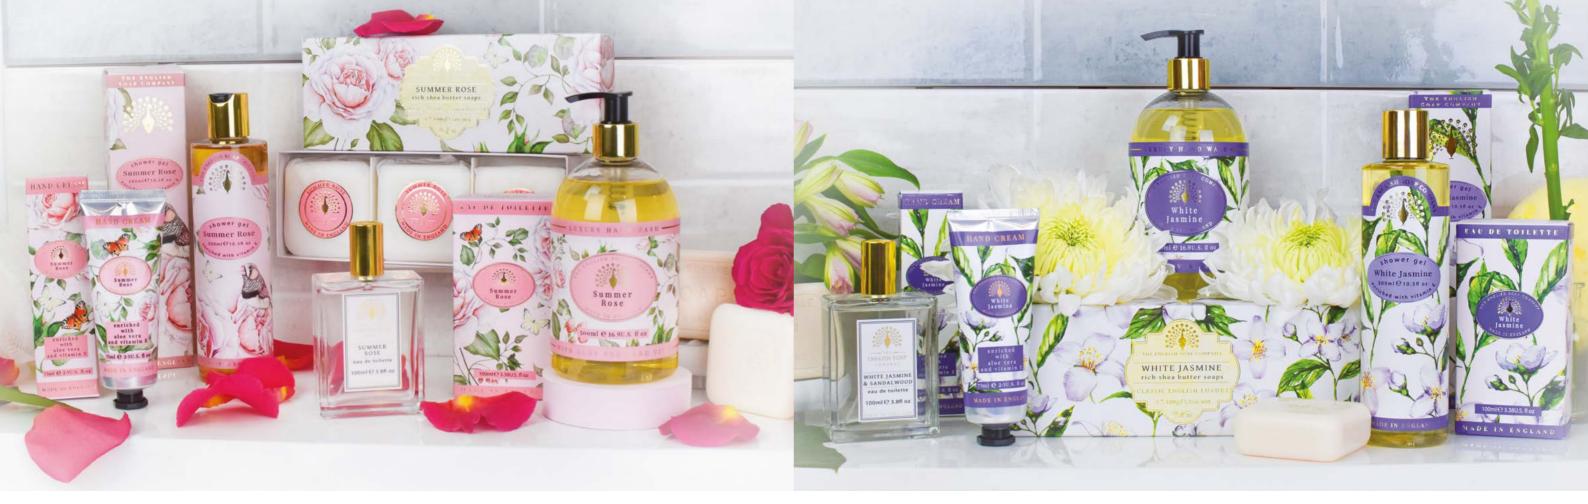

#### **SUMMER ROSE**

A summertime fragrance of roses and freshly cut grass. Featuring a floral heart of petals, peony and violet, with a base of guaiac wood, raspberry and honey.

**D.** SBE0005

**D.** SBE0008

**C.** EDT0005

**C.** EDT0008

**SUMMER ROSE** 

A. HAND CREAM SUMMER ROSE TC0008 | 75ML | # IN CASE: 6

**B. SHOWER GEL** SUMMER ROSE SG0008 | 300ML | # IN CASE: 6 C. EAU DE TOILETTE SUMMER ROSE EDT0008 | 100ML | # IN CASE: 4 D. TRIPLE SOAP GIFT BOX

SBE0008 | 3 X 100G | # IN CASE: 4

E. HAND WASH SUMMER ROSE LL0008 | 500ML | # IN CASE: 6

A. HAND CREAM WHITE JASMINE TC0005 | 75ML | # IN CASE: 6 **B. SHOWER GEL** WHITE JASMINE SG0005 | 300ML | # IN CASE: 6 C. EAU DE TOILETTE WHITE JASMINE EDT0005 | 100ML | # IN CASE: 4 D. TRIPLE SOAP GIFT BOX WHITE JASMINE SBE0005 | 3 X 100G | # IN CASE: 4 E. HAND WASH WHITE JASMINE LL0005 | 500ML | # IN CASE: 6