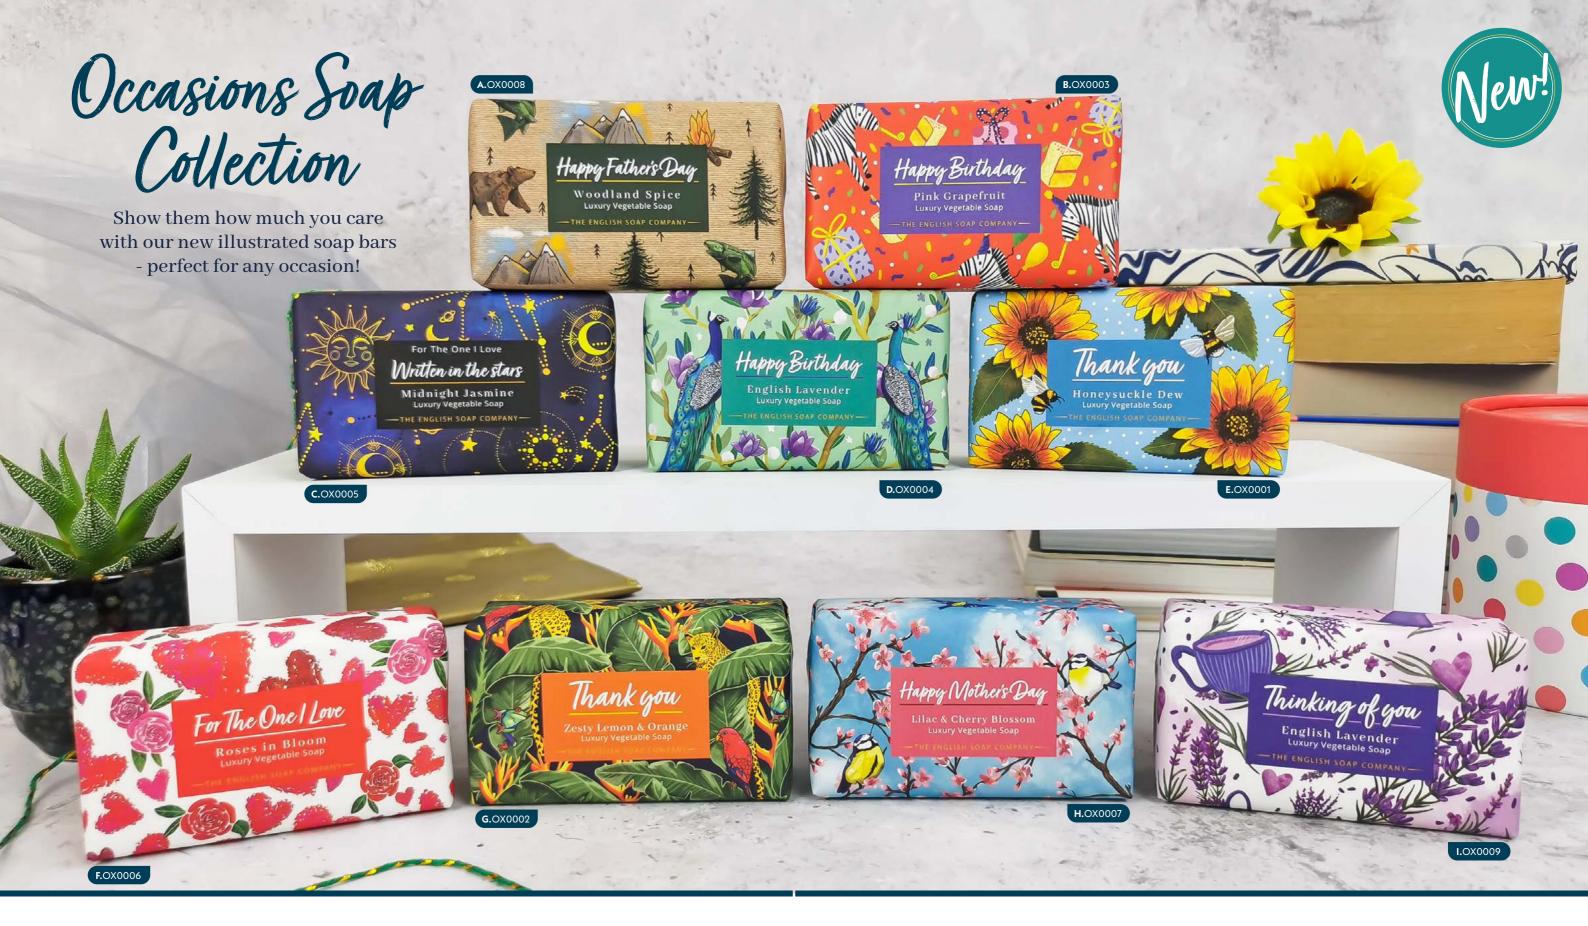

Cinnamon & Orange Soap CHI0015

Seaweed Soap CHI0019

Cucumber & Watermelon Soap CHI0033

A. HAPPY FATHER'S DAY WOODLAND SPICE OX0008 | 190G | # IN CASE: 8

This luxury soap bar is fragranced with spicy bergamot, cedar and myrrh. With heart notes of cinnamon and a base of vanilla and musk.

#### B. HAPPY BIRTHDAY PINK GRAPEFRUIT OX0003 | 190G | # IN CASE: 8

An enlivening scent of punchy pink grapefruit to wake you up first thing in the morning, with its notes of lemon, grapefruit & peach.

#### C. WRITTEN IN THE STARS MIDNIGHT JASMINE OX0005 | 190G | # IN CASE: 8

Rich with flowering jasmine & musk. Elegant notes of wild strawberries, orange flowers and kiwi complete this scent.

#### D. HAPPY BIRTHDAY ENGLISH LAVENDER OX0004 | 190G | # IN CASE: 8

Hay, dried lavender flowers and vanilla together with a base of cedar and musk create a truly relaxing fragrance.

#### E. THANK YOU HONEYSUCKLE DEW OX0001 | 190G | # IN CASE: 8

This bar is fragranced with sweet, fresh and dewy notes of honeysuckle & waterlily, with bursts of citrus and orange blossom.

#### F. FOR THE ONE I LOVE ROSES IN BLOOM

OX0006 | 190G | # IN CASE: 8

A fresh fragrance of sweet roses and freshly cut grass. The top notes are bursting with peonies, violets and freesias, completed with a base of guaiac wood and fresh raspberry.

#### G. THANK YOU ZESTY LEMON & ORANGE

OX0002 | 190G | # IN CASE: 8 Bursting with zesty

Bursting with zesty lemon and sweet orange; this luxury thank you soap bar also has notes of fresh floral rose petals and a base of dry amber and a warming musk.

#### H. HAPPY MOTHER'S DAY LILAC & CHERRY BLOSSOM

OX0007 | 190G | # IN CASE: 8 This soap bar is perfumed

This soap bar is perfumed with notes of creamy lilac and floral cherry blossom. The heart of the fragrance develops further into a floral experience with orchid, violet, rose and jasmine.

#### I. THINKING OF YOU ENGLISH LAVENDER OX0009 | 190G | # IN CASE: 8

An aromatic perfume with calming notes of dried lavender flowers and rosemary, with a fresh character from a touch of mint. A blend of hay, dried lavender flowers and vanilla create the base.