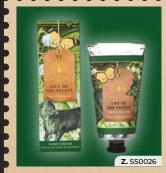

#### LILY OF THE VALLEY

AN ENCHANTING PERFUME WITH FLORAL TOP NOTES OF SWEET JASMINE ON A BED OF HONEYSUCKLE AND MAGNOLIA. WITH LILY OF THE VALLEY AT THE HEART OF THE FRAGRANCE.

Y. HAND & BODY WASH SS0033 | 500ML # IN CASE: 6

Z. HAND CREAM SS0026 | 75ML # IN CASE: 6

> AZ. SOAP BAR SS0013 | 190G # IN CASE: 8