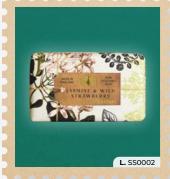

#### JASMINE & WILD STRAWBERRY

PERFUMED WITH A DELICATE FRAGRANCE THAT IS RICH WITH FLOWERING JASMINE AND MUSK. ELEGANT NOTES OF WILD STRAWBERRIES & ORANGE FLOWERS.

J. HAND & BODY WASH SS0028 | 500ML # IN CASE: 6

K. HAND CREAM SS0021 | 75ML # IN CASE: 6

L. SOAP BAR SS0002 | 190G # IN CASE: 8

M. HAND & BODY WASH SS0034 | 500ML # IN CASE: 6

N. HAND CREAM SS0027 | 75ML # IN CASE: 6

O. SOAP BAR SS0015 | 190G # IN CASE: 8