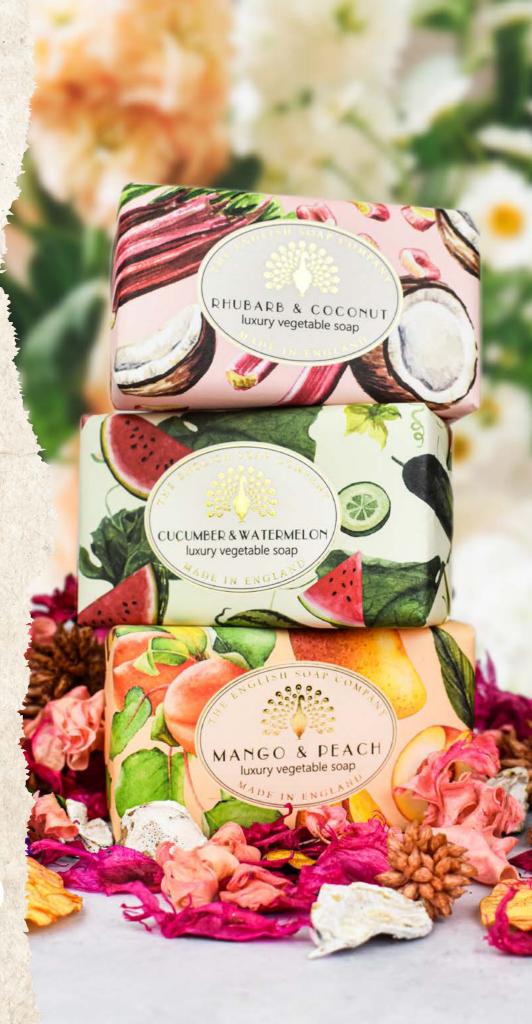

We've been expanding some of our favourite soap bar collections. Dog and Cat lovers rejoice, as we have added two new paw-some characters to our hand illustrated Wonderful Animals collection. We've also added 3 new fragrances to our **Anniversary & Vintage collections**, a fresh, crisp and clean Cucumber & Watermelon soap, a refreshingly sweet Rhubarb & Coconut soap & a gorgeous Mango & Peach

# THE ANNIVERSARY COLLECTION

CELEBRATING OVER 20 YEARS OF SOAP MAKING We've added 3 new fragrances to our popular Anniversary collection

- Cucumber & Watermelon
- Rhubarb & Coconut
- Mango & Peach

All soaps are 190g and come in cases of 8.