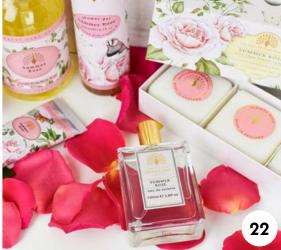

#### **SUMMER ROSE**

A summertime fragrance of roses and freshly cut grass. Featuring a floral heart of petals, peony and violet, with a base of guaiac wood, raspberry and honey.

**D.** SBE0005

**D.** SBE0008

**C.** EDT0005

**C.** EDT0008

**SUMMER ROSE** 

A. HAND CREAM SUMMER ROSE TC0008 | 75ML | # IN CASE: 6

**B. SHOWER GEL** SUMMER ROSE SG0008 | 300ML | # IN CASE: 6 C. EAU DE TOILETTE SUMMER ROSE EDT0008 | 100ML | # IN CASE: 4 D. TRIPLE SOAP GIFT BOX

SBE0008 | 3 X 100G | # IN CASE: 4

E. HAND WASH SUMMER ROSE LL0008 | 500ML | # IN CASE: 6

A. HAND CREAM WHITE JASMINE TC0005 | 75ML | # IN CASE: 6 **B. SHOWER GEL** WHITE JASMINE SG0005 | 300ML | # IN CASE: 6 C. EAU DE TOILETTE WHITE JASMINE EDT0005 | 100ML | # IN CASE: 4 D. TRIPLE SOAP GIFT BOX WHITE JASMINE SBE0005 | 3 X 100G | # IN CASE: 4 E. HAND WASH WHITE JASMINE LL0005 | 500ML | # IN CASE: 6