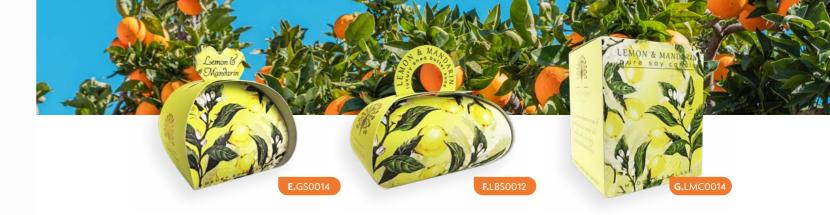

#### **LEMON & MANDARIN**

E. SMALL GUEST **BAG SOAP** GS0014 | 3 X 20G # IN CASE: 14

F. LARGE GIFT **BAG SOAP** LBS0012 | 260G # IN CASE: 6

G. SOY WAX CANDLE LMC0014 | 170ml # IN CASE: 4