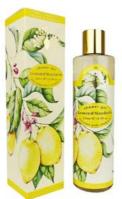

#### SICILIAN LEMON & SWEET ORANGE

PERFUMED WITH ZESTY LEMON AND FRESH FLORAL ROSE PETAL NOTES. THIS FRAGRANCE IS RICH WITH A BASE OF DRY AMBER, SWEET ORANGE AND MUSK.

G. HAND & BODY WASH SS0032 | 500ML # IN CASE: 6

H. HAND CREAM SS0025 | 75ML # IN CASE: 6 I. SOAP BAR