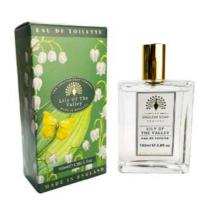

#### **LILY OF THE VALLEY**

Lily of the Valley perfume has strong associations with spring time and new beginnings. It's sweet scent pairs beautifully with it's dewy undertones.

**C.** EDT0010

A. HAND CREAM LILY OF THE VALLEY TC0010 | 75ML | # IN CASE: 6 **B. SHOWER GEL** LILY OF THE VALLEY SG0010 | 300ML | # IN CASE: 6

A. HAND CREAM

C. EAU DE TOILETTE LILY OF THE VALLEY EDT0010 | 100ML | # IN CASE: 4 D. TRIPLE SOAP GIFT BOX LILY OF THE VALLEY SBE0010 | 3 X 100G | # IN CASE: 4 E. LL0010