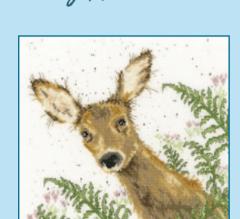

# XXXXX Counted Cross Stitch XXXXX Wildlife

DERWENTWATER DESIGNS
DEKMENLANLER DESIGNS

In this range of designs by Rose Swalwell the central panel is in cross stitch while the border is in back stitch.

They are stitched on 14hpi antique white Aida and the finished size is 27x34cm.

Red Squirrel ref WIL4

Hare ref WIL5

Otter ref WIL6

Pheasant ref WIL7

Mallard ref WIL8

Badger ref WIL9

This range of designs by Rose Swalwell are on 14hpi Aida, except for Kingfisher by Sue Dakin.

Penguin & Chicks ref PN01 14x15.5cm