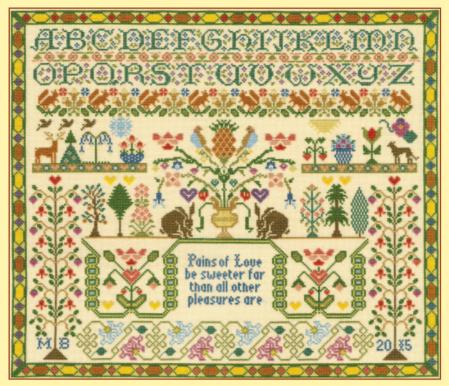

#### Moira Blackburn

Moira is well known for her range of museum quality traditional samplers. We have adapted them on parchment coloured 16hpi Aida.

Friend's House ref XS1 30x15cm

Green Tree ref XS2 18x36cm

> Three Things f XS4 42x57cm

Tree of Life ref XS6 24x31cm

Season and Time ref XS5 52x33cm

Pains of Love ref XS7 43x38cm

Country Cottage ref XS3 24x34cm

Peaceful Garden ref XS11 51x34cm

The Birthday Sampler ref XS14 24x34cm