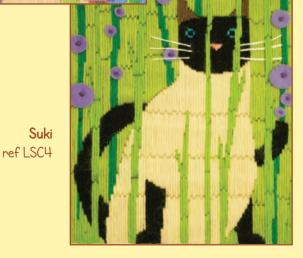

### **Funky Cats**

A new range of long stitch designs by Bothy Designs.

The design outline is printed onto 14hpi canvas and stitched with Anchor tapestry wools.

Tiger uses star sequins while Felix and Suki have felt for the flower heads.

Finished size 16.5x20.5cm.

Socks ref LSC1

Tiger ref LSC2