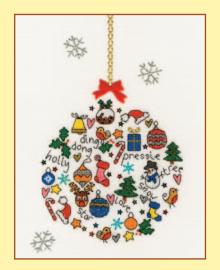

#### Halloween and Christmas

Special designs for special occasions on 14hpi Aida (unless stated).

Spooky! ref XJR35 29.5x20cm by Julia Rigby

Hallow Elly ref XEL7 20x20cm by Simon Taylor Kielty

Sugar Skull ref XBD8 20x24cm by Bothy Designs

Love Yule ref XKA15 20x26cm by Kim Anderson

A Merry Elly Christmas ref XEL8 24x24cm by Simon Taylor Kielty

Christmas Garden ref XX19 26x26cm by Fay Miladowska

On The First Day 16hpi Aida ref XX18 30x32cm by Bothy Designs