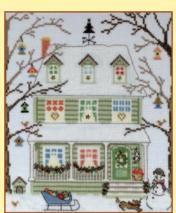

### New England

Classic East Coast architecture designs by Sally Swannell on 14hpi Aida.

Spring ref XSS1 21x24cm

Summer ref XSS2 21x24cm

Fall ref XSS3 21x24cm

Winter ref XSS4 21x24cm

The Lighthouse ref XSS6 26x26cm