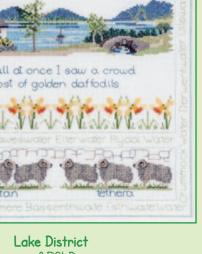

### Misty Mornings

Designed by Rose Swalwell on 14hpi Aida. Finished size 17x25cm.

**Snowy Sheep** ref MM6

Frosty Deer ref MM5

Winter Bridge ref MM2

### Regional Samplers

Designed by Rose Swalwell on 14hpi Aida. Finished size 30.5x37cm.

ref RSLD

Scotland ref RSS