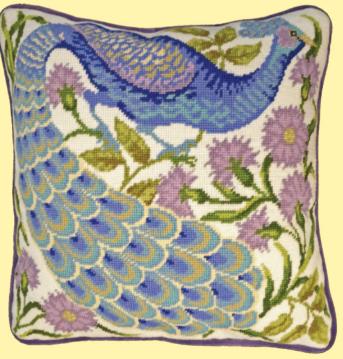

## //// Tapestry //// William Morris

Bothy Designs' versions of these classic wallpaper and fabric designs by William Morris, John Dearle and others. They are stitched in tapestry wool and the design is printed in full colour on 12hpi canvas. Finished size is 35x35cm (14x14 inches) and a chart is included. Backing kits are also available.

Bird ref TAC2

Strawberry Thief ref TAC3

Sunflowers ref TAC4

Bell Flower ref TAC5

Hyacinth ref TAC6

**Cray** ref TAC7

Garden ref TAC8

Woodland Fox ref TAC10