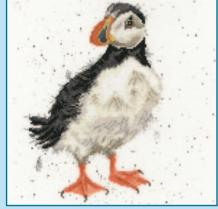

**Kingfisher** ref SD17 15x20.4cm

A long stitch kit using stranded cotton on 22 count canvas with the outline printed

Puffin ref PNO3 14x15.5cm

Blue Tits & Seed Heads ref BB01 24x23cm

Chaffinches & Blossom ref BB02 24x23cm

Goldfinches & Thistles ref BB04 24x23cm

Waders ref BB03 30x11cm

Swallows ref BB05 36x18cm