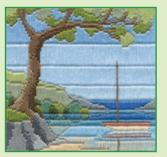

## IIII Long Stitch IIIII Seasons

A range of long stitch designs by Rose Swalwell using Anchor tapestry wool with the design outline printed on 14hpi canvas. Finished size 17x24cm.

Mountain Spring ref MLS1

Mountain Summer ref MLS2

Mountain Autumn ref MLS3

Mountain Winter ref MLS4

Coastal Spring ref MLS5

Coastal Summer ref MLS6

Coastal Autumn ref MLS7

Coastal Winter ref MLS8

Spring Cottage ref MLS9