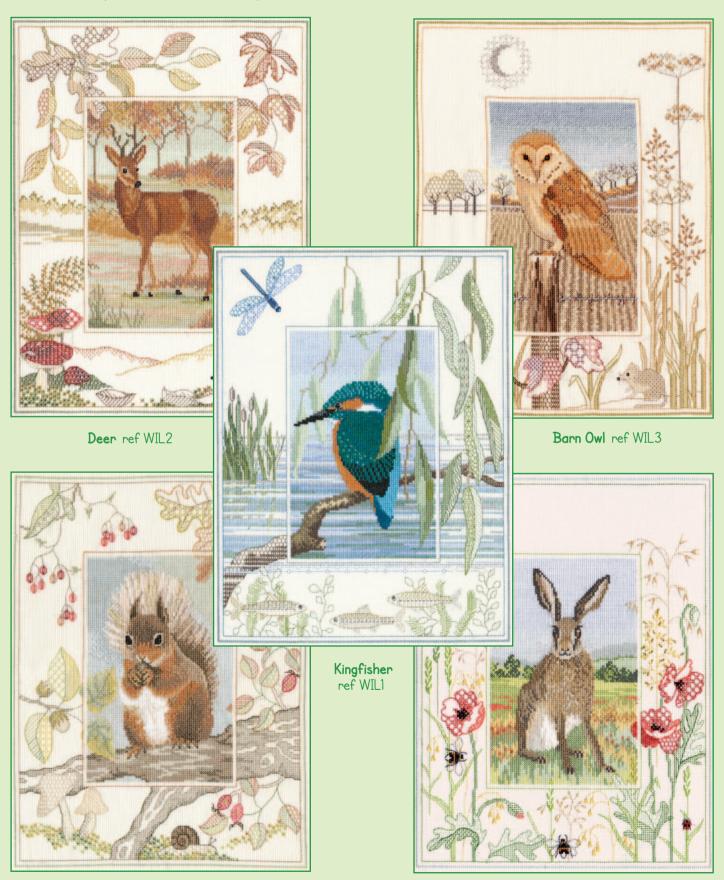

# XXXXX Counted Cross Stitch XXXXX Wildlife

DERWENTWATER DESIGNS
DEKMENLANLER DESIGNS

In this range of designs by Rose Swalwell the central panel is in cross stitch while the border is in back stitch.

They are stitched on 14hpi antique white Aida and the finished size is 27x34cm.

Red Squirrel ref WIL4

Hare ref WIL5

Otter ref WIL6

Pheasant ref WIL7

Mallard ref WIL8

Badger ref WIL9

This range of designs by Rose Swalwell are on 14hpi Aida, except for Kingfisher by Sue Dakin.

Penguin & Chicks ref PN01 14x15.5cm