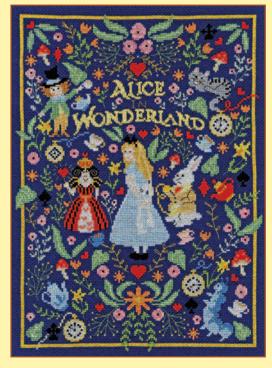

#### Vesna Skornšek

A new interpretation of classic tales on 14hpi navy blue Aida. Finished size  $27 \times 37$ cm.

Through The Looking Glass ref VS1

Pef XFT4P Alice in Wonderland

Thumbelina Pef XFT8P

Pef XFT3P Hansel and Gretel

Pef XFT7P SO to babsiW

Sleeping Beauty  $\protect\operatorname{Permits}$ 

9777X Jan Peter Pan

full colour printed backgrounds on 14hpi Aida. Finished size 26x36cm.