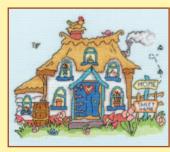

5 26x35cm



Magic School 14hpi ref XCT31 26x36cm



Fairy Hill 16hpi ref XCT3 35x26cm



Noah's Ark 16hpi ref XCT5 35x26cm



**Pirate Ship** 16hpi ref XCT7 35x26cm



**Gypsy Wagon** 14hpi ref XCT13 36x26cm



Vintage Car 14hpi ref XCT20 36x26cm



Vintage Caravan 14hpi ref XCT21 36x26cm





Camper Van 14hpi ref XCT16 36x26cm



Steam Train 14hpi ref XCT24 36x26cm



Nativity 14hpi ref XCT27 35x28cm



**Bakery** 16hpi ref XCT29 35x26cm



**Buckingham Palace** 16hpi ref XCT30 35x26cm



Christmas Bothy 14hpi ref XCT32 36x26cm



**Ballroom** 16hpi ref XCT33 35x26cm



**Big Top** 16hpi ref XCT34 34x26cm



Cruise Ship 16hpi ref XCT35 35x26cm

#### Sew Dinky

14hpi Counted Cross Stitch by Amanda Loverseed.



VW Van ref XSD2 20x15cm



Tent ref XSD7 20x15cm



Caravan ref XSD8 20x15cm



Cottage ref XSD9 20x15cm



A stunning floral range inspired by Japanese woodblock prints on 14hpi Aida. Finished size 36x24cm.



Tuliip Blooms ref XBD9



Daffodil Blooms ref XBD10



Dahlia Blooms ref XBD11



Water Lily Blooms ref XBD12



Rose Blooms ref XBD13



Iris Blooms ref XBD14

#### Blackwork



Flower designs by Eleanor Friston using traditional blackwork motifs embellished with metallic threads and beads.

Stitched on 14hpi Aida.



Sunflower ref XBW1 27x33cm



Orchid ref XBW2 28x32cm



Water Lily ref XBW3 27x30cm



**Poppy** ref XBW4 30x33cm



**Irises** ref XBW5 28x33cm



Rose ref XBW6 28x33cm



**Daffodils** ref XBW7 28x33cm



Tulips ref XBW8 29x33cm

# XXXXX Counted Cross Stitch XXXXX Beryl Cook

Well known for her pictures of people having fun, these versions o