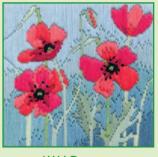

#### Blackwork

Flower designs by Eleanor Friston using traditional blackwork motifs embellished with metallic threads and beads.

Stitched on 14hpi Aida.

Sunflower ref XBW1 27x33cm

Orchid ref XBW2 28x32cm

Water Lily ref XBW3 27x30cm

**Poppy** ref XBW4 30x33cm

**Irises** ref XBW5 28x33cm

Rose ref XBW6 28x33cm

**Daffodils** ref XBW7 28x33cm

Tulips ref XBW8 29x33cm