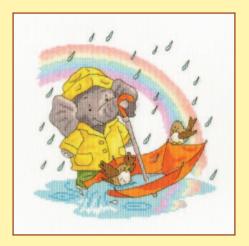

#### Elly

A new range based on Simon Taylor Kielty's cute Elly character. Stitched on 14hpi Aida, the finished size is 24x24cm. except for Hallow Elly which is 20x20cm.

The Watering Hole ref XEL1

Jumbo Bouquet ref XEL2

Pack Your Trunk ref XEL3

Party Animal ref XEL4

Big Splash ref XEL5

Elly One For Tea? ref XEL6

Hallow Elly ref XEL7

A Merry Elly Christmas ref XEL8