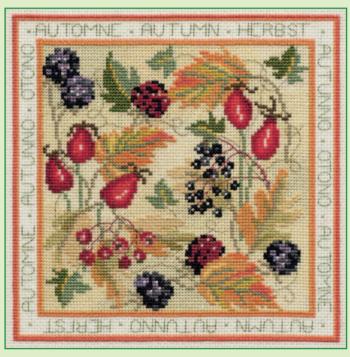

#### Four Seasons

DERWENTWATER DESIGNS
DEKMENLMATER DESIGNS

Four designs by Rose Swalwell on 16 count Aida to illustrate the seasons with lettering in several languages around the outside. The individual instructions tell you which languages they are.

# XXXXX Counted Cross Stitch XXXXX Seasons Panels

A series of four designs by Rose Swalwell worked in cross stitch and back stitch on 14hpi Aida.

The finished design 13x29cm.

Autumn ref SP03

Summer ref SP02