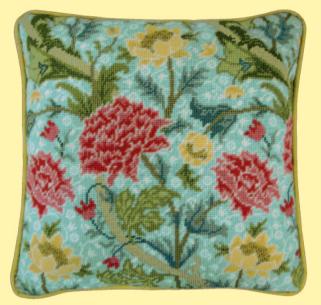

## //// Tapestry //// William Morris

Bothy Designs' versions of these classic wallpaper and fabric designs by William Morris, John Dearle and others. They are stitched in tapestry wool and the design is printed in full colour on 12hpi canvas. Finished size is 35x35cm (14x14 inches) and a chart is included. Backing kits are also available.

Bird ref TAC2

Strawberry Thief ref TAC3

Sunflowers ref TAC4

Bell Flower ref TAC5

Hyacinth ref TAC6

**Cray** ref TAC7

Garden ref TAC8

Woodland Fox ref TAC10