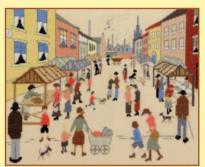

#### L.S Lowry and Lowry Style

Well known for his "matchstick men" L.S Lowry's paintings have been adapted for counted cross stitch on 14hpi Aida.

The Arrest ref XLC6 21x28cm

Street Scene ref XLC9 32x26cm