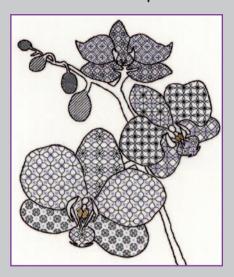

#### Blackwork

Flower designs by Eleanor Friston using traditional blackwork motifs embellished with metallic threads and beads.

Stitched on 14hpi Aida.

Sunflower ref XBW1 27x33cm

Orchid ref XBW2 28x32cm

Water Lily ref XBW3 27x30cm