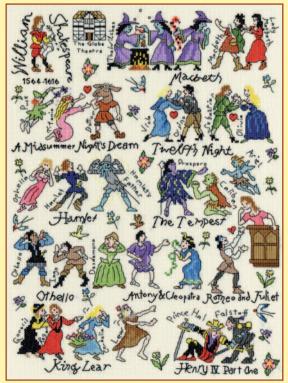

## XXXXX Counted Cross Stitch XXXXX **Historical**

Collections of historical and literary characters based on designs by Pete Smith on 14hpi Aida.

Kings and Queens ref XPS1 40x52cm

Jane Austen ref XPS4 28x38cm

Shakespeare ref XPS5 28x38cm

Henry VIII ref XPS7 28x38cm

Brontes ref XPS8 28x38cm