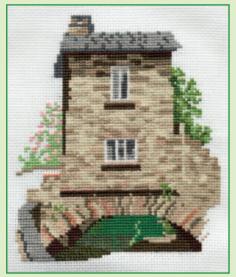

### Dale Designs

A range of designs by Rose Swalwell on 14hpi Aida.

Ashness Bridge ref 14DD101 14x14cm

Bridge House, Ambleside ref 14DD102 13.5x16.3cm

Yew Tree Farm ref 14DD106 14.5x15.5cm

Dove Cottage ref 14DD107 12.5x13.5cm

Friars Crag ref 14DD109 16.5x12.1cm

Grange in Borrowdale ref 14DD110 18x11cm

Bronte Parsonage, Haworth ref 14DD223 18x15cm

Shambles ref 14DD403 16.5x21cm

Bourton on the Water ref 14DD226 20cm x 13cm