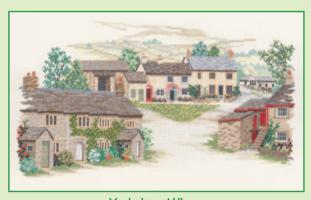

# XXXXX Counted Cross Stitch XXXXX Village England

Designed by Rose Swalwell on 14hpi Aida, these pictures are compilations of various buildings in that county.

Cumbrian Village ref 14VE02 40x23cm

Cotswold Village ref 14VE04 38x21cm

Hampshire Village ref 14VE19 40x23cm

Norfolk Village ref 14VE07 41x27.5cm

Yorkshire Village ref 14VE16 40x23cm

**Derbyshire Village** ref 14VE18 40x23cm

**Warwickshire Village** ref 14VE21 38.8cm x 27.8cm