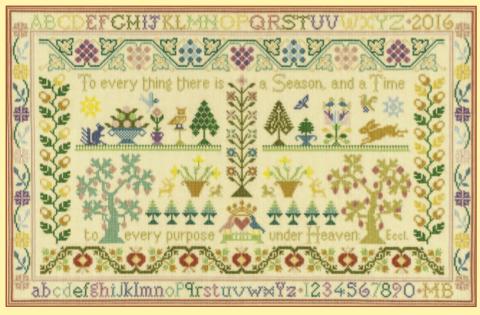

#### Moira Blackburn

Moira is well known for her range of museum quality traditional samplers. We have adapted them on parchment coloured 16hpi Aida.

Friend's House ref XS1 30x15cm

Green Tree ref XS2 18x36cm

> Three Things f XS4 42x57cm

Tree of Life ref XS6 24x31cm

Season and Time ref XS5 52x33cm

Pains of Love ref XS7 43x38cm

Country Cottage ref XS3 24x34cm

Peaceful Garden ref XS11 51x34cm

The Birthday Sampler ref XS14 24x34cm