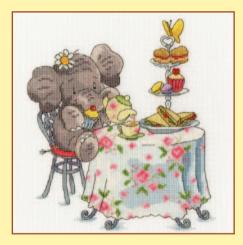

#### Elly

A new range based on Simon Taylor Kielty's cute Elly character. Stitched on 14hpi Aida, the finished size is 24x24cm. except for Hallow Elly which is 20x20cm.

The Watering Hole ref XEL1

Jumbo Bouquet ref XEL2

Pack Your Trunk ref XEL3

Party Animal ref XEL4

Big Splash ref XEL5

Elly One For Tea? ref XEL6

Hallow Elly ref XEL7

A Merry Elly Christmas ref XEL8