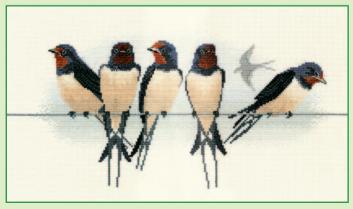

Goldfinches & Thistles ref BB04 24x23cm

Waders ref BB03 30x11cm

Swallows ref BB05 36x18cm