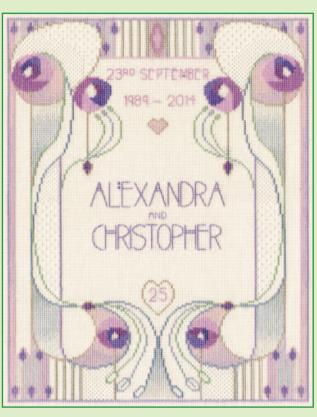

#### Mackintosh

Designs by Rose Swalwell based on the work of Margaret Macdonald and Charles Rennie Mackintosh. MKP1-5 are worked on 16hpi Aida, while MKP7 & 8 are on 14hpi Aida.

Rose Bouquet ref MKP1 15cmx28cm

Wedding or Anniversary Sampler ref MKP4 22.5x28cm

**DERWENTWATER DESIGNS** 

Rose Boudoir ref MKP2 15x28cm

Love Birds ref MKP3 15x28cm

Morning Rose ref MKP7 13x28cm

Oriental Rose ref MKP5 15x28cm

Evening Rose ref MKP8 13x28cm