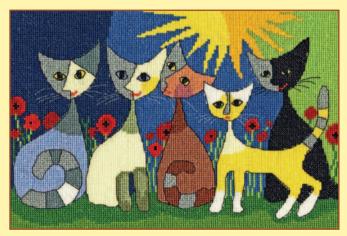

ater Lily ref XBW3 27x30cm



**Poppy** ref XBW4 30x33cm



**Irises** ref XBW5 28x33cm



Rose ref XBW6 28x33cm



**Daffodils** ref XBW7 28x33cm



Tulips ref XBW8 29x33cm

# XXXXX Counted Cross Stitch XXXXX Beryl Cook

Well known for her pictures of people having fun, these versions of the designs are on 14hpi Aida.



Bubbly ref XBC1 32x35cm





Girls' Night Out ref XBC2 24x24cm







It Takes Two To Tango ref XBC5 22x27cm







That's The Cat's Chair ref XBC7 30x19cm



Taxi! ref XBC8 40x22cm



My Fur Coat ref XBC9 25x25cm

#### Rosina Wachtmeister



14hpi Counted Cross Stitch versions of her characteristic cats.



Sunflower Way ref XRW1 32x18cm



Poppy Nights ref XRW2 28x19cm



Happy Moments ref XRW3 24x34cm



Lazy Daisy ref XRW4 23x19cm



After The Storm ref XRW5 28x19cm



Five Cats ref XRW6 28x19cm

# XXXXX Counted Cross Stitch XXXXX Wildlife

DERWENTWATER DESIGNS
DEKMENLANLER DESIGNS

In this range of designs by Rose Swalwell the central panel is in cross stitch while the border is in back stitch.

They are stitched on 14hpi antique white Aida and the finished size is 27x34cm.



Red Squirrel ref WIL4

Hare ref WIL5





Otter ref WIL6

Pheasant ref WIL7



Mallard ref WIL8



Badger ref WIL9



This range of designs by Rose Swalwell are on 14hpi Aida, except for Kingfisher by Sue Dakin.



Penguin & Chicks ref PN01 14x15.5cm



**Kingfisher** ref SD17 15x20.4cm

A long stitch kit using stranded cotton on 22 count canvas with the outline printed



Puffin ref PNO3 14x15.5cm



Blue Tits & Seed Heads ref BB01 24x23cm



Chaffinches & Blossom ref BB02 24x2