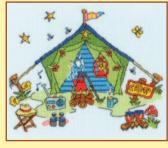

#### Sew Dinky

14hpi Counted Cross Stitch by Amanda Loverseed.

VW Van ref XSD2 20x15cm

Tent ref XSD7 20x15cm

Caravan ref XSD8 20x15cm

Cottage ref XSD9 20x15cm

A stunning floral range inspired by Japanese woodblock prints on 14hpi Aida. Finished size 36x24cm.