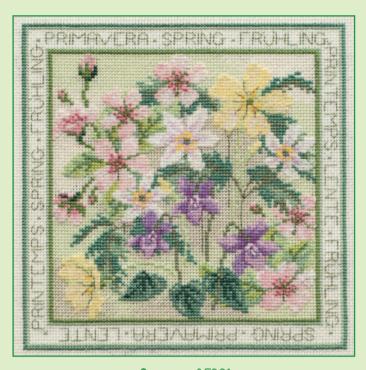

#### Four Seasons

DERWENTWATER DESIGNS
DEKMENLMATER DESIGNS

Four designs by Rose Swalwell on 16 count Aida to illustrate the seasons with lettering in several languages around the outside. The individual instructions tell you which languages they are.

Finished design size 16.5x16.5cm.

Spring ref FS01

Summer ref FS02

Winter ref FS04