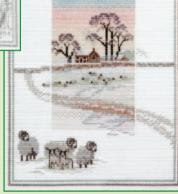

### Misty Mornings

Designed by Rose Swalwell on 14hpi Aida. Finished size 17x25cm.

**Snowy Sheep** ref MM6

Frosty Deer ref MM5

Winter Bridge ref MM2