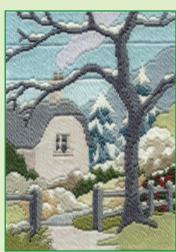

## IIII Long Stitch IIIII Seasons

A range of long stitch designs by Rose Swalwell using Anchor tapestry wool with the design outline printed on 14hpi canvas. Finished size 17x24cm.

Mountain Spring ref MLS1

Mountain Summer ref MLS2

Mountain Autumn ref MLS3

Mountain Winter ref MLS4

Coastal Spring ref MLS5

Coastal Summer ref MLS6

Coastal Autumn ref MLS7

Coastal Winter ref MLS8

Spring Cottage ref MLS9

Summer Cottage ref MLS10

Autumn Cottage ref MLS11

Winter Cottage ref MLS12