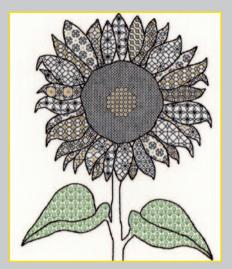

#### Blackwork

Flower designs by Eleanor Friston using traditional blackwork motifs embellished with metallic threads and beads.

Stitched on 14hpi Aida.

Sunflower ref XBW1 27x33cm

Orchid ref XBW2 28x32cm

Water Lily ref XBW3 27x30cm