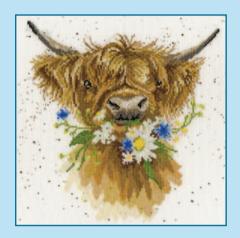

#### Wrendale Designs

Our range of Hanna Dale designs uses
14hpi Aida custom printed with speckles
to recreate her original artwork. Finished size 26x26cm.

Bright Eyes ref XHD1

Lovely Mum ref XHD2

First Kiss ref XHD3

Sweet Tweet ref XHD4

Jolly Robin ref XHD5

Ducks And Daffs ref XHD6

The Lookout ref XHD7

Amongst The Foxgloves ref XHD8

Highland Heathers ref XHD9

Collie ref XHD10

Pug ref XHD11