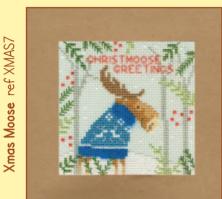

#### Christmas Cards

Colourful designs by Bothy Designs and Kim Anderson on 14hpi Aida including a triple fold card and envelope. Finished size  $9 \times 13$ cm oval.

Christmas Forest ref XMAS23

Christmas Tree ref XMAS24

Shining Stars ref XMAS27