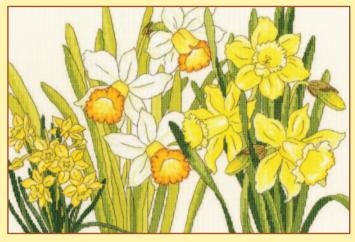

#### Sew Dinky

14hpi Counted Cross Stitch by Amanda Loverseed.

VW Van ref XSD2 20x15cm

Tent ref XSD7 20x15cm

Caravan ref XSD8 20x15cm

Cottage ref XSD9 20x15cm

A stunning floral range inspired by Japanese woodblock prints on 14hpi Aida. Finished size 36x24cm.

Tuliip Blooms ref XBD9

Daffodil Blooms ref XBD10

Dahlia Blooms ref XBD11

Water Lily Blooms ref XBD12

Rose Blooms ref XBD13

Iris Blooms ref XBD14