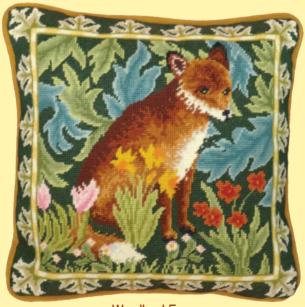

## //// Tapestry //// William Morris

Bothy Designs' versions of these classic wallpaper and fabric designs by William Morris, John Dearle and others. They are stitched in tapestry wool and the design is printed in full colour on 12hpi canvas. Finished size is 35x35cm (14x14 inches) and a chart is included. Backing kits are also available.

Bird ref TAC2

Strawberry Thief ref TAC3

Sunflowers ref TAC4

Bell Flower ref TAC5

Hyacinth ref TAC6

**Cray** ref TAC7

Garden ref TAC8

Woodland Fox ref TAC10