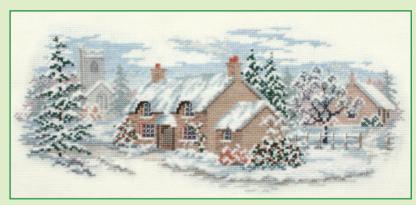

### Misty Mornings

Designed by Rose Swalwell on 14hpi Aida. Finished size 17x25cm.

**Snowy Sheep** ref MM6

Frosty Deer ref MM5

Winter Bridge ref MM2