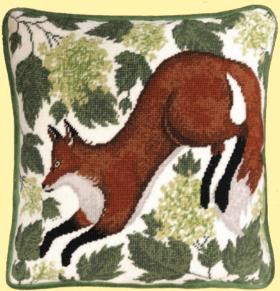

## //// Tapestry //// William Morris

Bothy Designs' versions of these classic wallpaper and fabric designs by William Morris, John Dearle and others. They are stitched in tapestry wool and the design is printed in full colour on 12hpi canvas. Finished size is 35x35cm (14x14 inches) and a chart is included. Backing kits are also available.

Bird ref TAC2

Strawberry Thief ref TAC3

Sunflowers ref TAC4

Bell Flower ref TAC5

Hyacinth ref TAC6

**Cray** ref TAC7

Garden ref TAC8

Woodland Fox ref TAC10