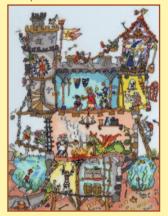

# XXXXX Counted Cross Stitch XXXXX Cut Thru'

Amanda Loverseed's quirky artwork based on imagined slices through various buildings has become a Bothy Classic. See if you can find her signature snail hidden somewhere in each picture!

**Lighthouse** 16hpi ref XCT1 26x35cm

Princess Palace 16hpi ref XCT2 26x35cm

**Rocket** 16hpi ref XCT6 26x35cm

Cottage 16hpi ref XCT8 26x35cm

North Pole House 14hpi ref XCT17 26x36cm

Castle 16hpi ref XCT19 26x35cm