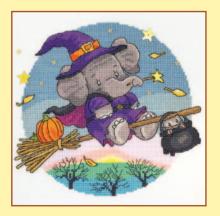

#### Elly

A new range based on Simon Taylor Kielty's cute Elly character. Stitched on 14hpi Aida, the finished size is 24x24cm. except for Hallow Elly which is 20x20cm.

The Watering Hole ref XEL1

Jumbo Bouquet ref XEL2

Pack Your Trunk ref XEL3

Party Animal ref XEL4

Big Splash ref XEL5

Elly One For Tea? ref XEL6

Hallow Elly ref XEL7

A Merry Elly Christmas ref XEL8