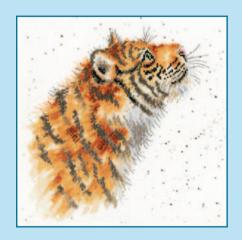

#### Wrendale Designs

Our range of Hanna Dale designs uses
14hpi Aida custom printed with speckles
to recreate her original artwork. Finished size 26x26cm.

Bright Eyes ref XHD1

Lovely Mum ref XHD2

First Kiss ref XHD3

Sweet Tweet ref XHD4

Jolly Robin ref XHD5

Ducks And Daffs ref XHD6

The Lookout ref XHD7

Amongst The Foxgloves ref XHD8

Highland Heathers ref XHD9

Collie ref XHD10

Pug ref XHD11