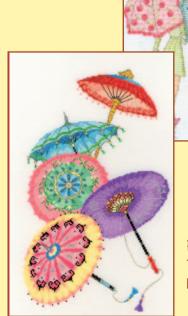

Parasols
16hpi ref XKF1 22x36cm
by Kate Follows

A quirky colourful range of designs by Julia Rigby on 14hpi Aida.

Old MacDonald ref XJR2 38x16cm

VW Fun ref XJR9 44x12cm

Beach Hut Fun ref XJR19 37x15cm

Allotment Fun ref XJR21 37x12cm