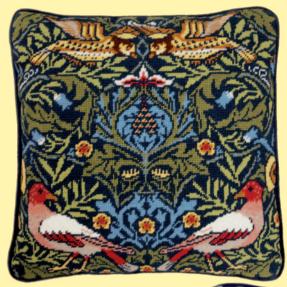

#### William Morris

"Have nothing in your house that you do not know to be useful or believe to be beautiful."

His classic designs adapted to be stitched on 14hpi Aida.

Bird ref XAC2 31x31cm

Strawberry Thief ref XAC3 31x31cm

Sunflowers ref XAC4 31x31cm

Bell Flower ref XAC5 31x31cm