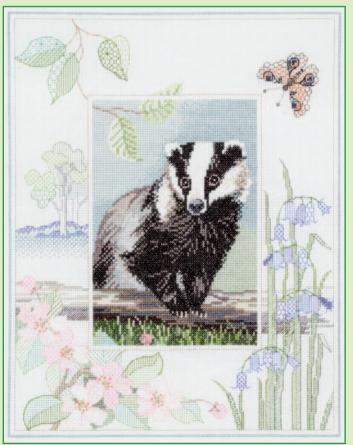

Red Squirrel ref WIL4

Hare ref WIL5

Otter ref WIL6

Pheasant ref WIL7

Mallard ref WIL8

Badger ref WIL9

This range of designs by Rose Swalwell are on 14hpi Aida, except for Kingfisher by Sue Dakin.

Penguin & Chicks ref PN01 14x15.5cm