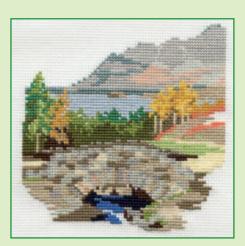

## IIII Long Stitch IIIII Seasons

A range of long stitch designs by Rose Swalwell using Anchor tapestry wool with the design outline printed on 14hpi canvas. Finished size 17x24cm.

Mountain Spring ref MLS1

Mountain Summer ref MLS2

Mountain Autumn ref MLS3

Mountain Winter ref MLS4

Coastal Spring ref MLS5

Coastal Summer ref MLS6

Coastal Autumn ref MLS7

Coastal Winter ref MLS8

Spring Cottage ref MLS9