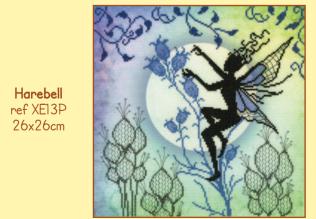

#### Lavinia Stamps

Luna ref XE7P 26x36cm

Melody ref XE8P 26x36cm

Casting Spells ref XE9P 36x26cm

Rendezvous ref XE10P 36x26cm

Fairy Dance ref XE14P 26x26cm