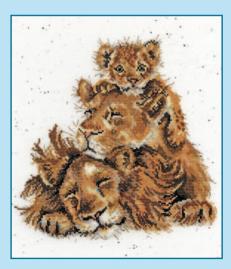

#### Wrendale Designs

Our range of Hanna Dale designs uses
14hpi Aida custom printed with speckles
to recreate her original artwork. Finished size 26x26cm.

Bright Eyes ref XHD1

Lovely Mum ref XHD2

First Kiss ref XHD3

Sweet Tweet ref XHD4

Jolly Robin ref XHD5

Ducks And Daffs ref XHD6

The Lookout ref XHD7

Amongst The Foxgloves ref XHD8

Highland Heathers ref XHD9

Collie ref XHD10

Pug ref XHD11