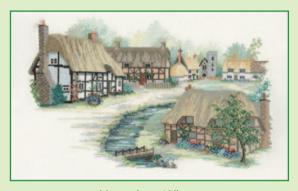

# XXXXX Counted Cross Stitch XXXXX Village England

Designed by Rose Swalwell on 14hpi Aida, these pictures are compilations of various buildings in that county.

Cumbrian Village ref 14VE02 40x23cm

Cotswold Village ref 14VE04 38x21cm

Hampshire Village ref 14VE19 40x23cm

Norfolk Village ref 14VE07 41x27.5cm

Yorkshire Village ref 14VE16 40x23cm

**Derbyshire Village** ref 14VE18 40x23cm

**Warwickshire Village** ref 14VE21 38.8cm x 27.8cm