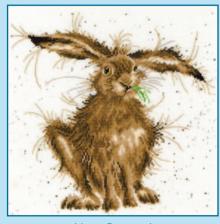

#### Wrendale Designs

Our range of Hanna Dale designs uses
14hpi Aida custom printed with speckles
to recreate her original artwork. Finished size 26x26cm.

Bright Eyes ref XHD1

Lovely Mum ref XHD2

First Kiss ref XHD3

Sweet Tweet ref XHD4

Jolly Robin ref XHD5

Ducks And Daffs ref XHD6

The Lookout ref XHD7

Amongst The Foxgloves ref XHD8

Highland Heathers ref XHD9

Collie ref XHD10

Pug ref XHD11