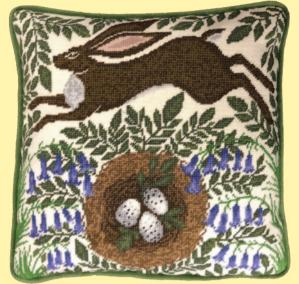

# XXXXX Counted Cross Stitch XXXXX Wildlife

DERWENTWATER DESIGNS
DEKMENLANLER DESIGNS

In this range of designs by Rose Swalwell the central panel is in cross stitch while the border is in back stitch.

They are stitched on 14hpi antique white Aida and the finished size is 27x34cm.

Red Squirrel ref WIL4

Hare ref WIL5

Otter ref WIL6

Pheasant ref WIL7

Mallard ref WIL8

Badger ref WIL9

This range of designs by Rose Swalwell are on 14hpi Aida, except for Kingfisher by Sue Dakin.

Penguin & Chicks ref PN01 14x15.5cm