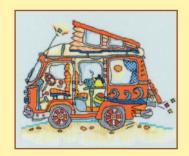

Vintage Car 14hpi ref XCT20 36x26cm

Vintage Caravan 14hpi ref XCT21 36x26cm

Camper Van 14hpi ref XCT16 36x26cm

Steam Train 14hpi ref XCT24 36x26cm

Nativity 14hpi ref XCT27 35x28cm

**Bakery** 16hpi ref XCT29 35x26cm

#### Sew Dinky

14hpi Counted Cross Stitch by Amanda Loverseed.

VW Van ref XSD2 20x15cm

Tent ref XSD7 20x15cm

Caravan ref XSD8 20x15cm

Cottage ref XSD9 20x15cm

A stunning floral range inspired by Japanese woodblock prints on 14hpi Aida. Finished size 36x24cm.