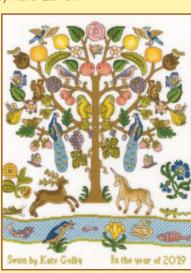

#### Moira Blackburn

Moira is well known for her range of museum quality traditional samplers. We have adapted them on parchment coloured 16hpi Aida.

Friend's House ref XS1 30x15cm

Green Tree ref XS2 18x36cm

> Three Things f XS4 42x57cm

Tree of Life ref XS6 24x31cm

Season and Time ref XS5 52x33cm

Pains of Love ref XS7 43x38cm

Country Cottage ref XS3 24x34cm

Peaceful Garden ref XS11 51x34cm

The Birthday Sampler ref XS14 24x34cm

Pride and Joy ref XS12 24x25cm

Two Hares ref XS13 27x22cm