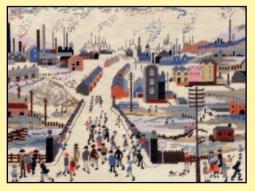

#### L.S Lowry and Lowry Style

Well known for his "matchstick men" L.S Lowry's paintings have been adapted for counted cross stitch on 14hpi Aida.

The Arrest ref XLC6 21x28cm

Street Scene ref XLC9 32x26cm

The Cheese ref XLC11 21x28cm

Market Scene, Northern Town ref XLC15 37x34cm 1939 © The Lowry Collection, Salford

Friday Market ref XLC13 33x26cm

The Canal Bridge ref XLC10 33x26cm

Coming from the Mill ref XLC14 37x32cm 1930 © The Lowry Collection, Salford