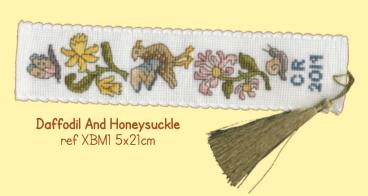

e Helpers ref XX15 19x29cm by June Armstrong



Snowy Stack ref XX16 22x29cm by Karen Tye Bentley





Decorating The Tree ref XX13 26x26cm by Nicola Mason



Robin Wreath ref XX14 26x26cm by Nicola Mason



The Christmas Nutcracker ref XX17 27x37cm by Vesna Skornšek

### Greetings Cards & Bookmarks



A range of cards for various occasions based on designs by Bothy Designs and friends on 14hpi Aida including a triple fold card and envelope. Finished size  $10 \times 10 \, \text{cm}$  or  $9 \times 13 \, \text{cm}$  oval.



SweetTree ref XGC2 by Kim Anderson



Silver Celebration ref XGC3 by Kim Anderson



Golden Celebration ref XGC4 by Kim Anderson



Sweet Heart ref XGC1 by Kim Anderson



New Home ref XGC5



New Baby ref XGC6 by June Armstrong



Cheers ref XGC7 by Amanda Loverseed





#### Rose Swalwell

Designs on 16hpi Aida to fit 9x13cm oval.





Poppy ref CDG01



Congratulations ref CDG03



Mackintosh Rose ref CDG07



Champagne ref CDG09



Dragonfly Birthday ref CDG11



Rose & Champagne ref CDG12



Butterfly & Daisies ref CDG24



Violets ref CDG26

### Margaret Sherry

Designs on 16hpi Aida to fit 10x10cm square.



An Apple For Teacher ref XGC13



School's Out ref XGC14



Basket Of Roses ref XGC15



Jack O' Lantern ref XGC16



Starry Night ref XGC17



Bee Mine? ref XGC18



Easter Bunny ref XGC19



Easter Teddy ref XGC20

## XXXXX Counted Cross Stitch XXXXX Christmas Cards



A range of designs by Rose Swalwell on 16hpi Aida, to fit a  $9 \times 13.3$ cm oval. The card and envelope are included.



Snow Robin ref CDX03



The Church ref CDX04



B