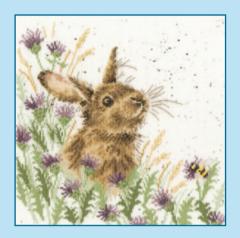

# XXXXX Counted Cross Stitch XXXXX Wildlife

DERWENTWATER DESIGNS
DEKMENLANLER DESIGNS

In this range of designs by Rose Swalwell the central panel is in cross stitch while the border is in back stitch.

They are stitched on 14hpi antique white Aida and the finished size is 27x34cm.

Red Squirrel ref WIL4

Hare ref WIL5

Otter ref WIL6

Pheasant ref WIL7

Mallard ref WIL8

Badger ref WIL9

This range of designs by Rose Swalwell are on 14hpi Aida, except for Kingfisher by Sue Dakin.

Penguin & Chicks ref PN01 14x15.5cm