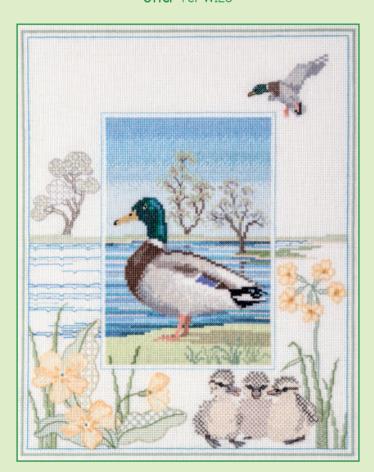

Red Squirrel ref WIL4

Hare ref WIL5

Otter ref WIL6

Pheasant ref WIL7

Mallard ref WIL8

Badger ref WIL9

This range of designs by Rose Swalwell are on 14hpi Aida, except for Kingfisher by Sue Dakin.

Penguin & Chicks ref PN01 14x15.5cm