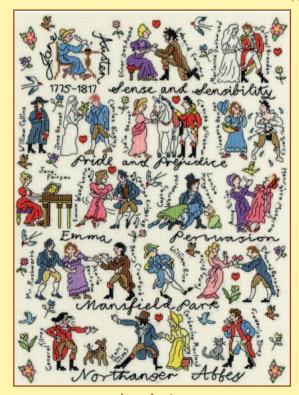

## XXXXX Counted Cross Stitch XXXXX **Historical**

Collections of historical and literary characters based on designs by Pete Smith on 14hpi Aida.

Kings and Queens ref XPS1 40x52cm

Jane Austen ref XPS4 28x38cm