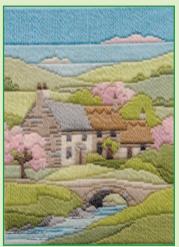

### Dale Designs

A range of designs by Rose Swalwell on 14hpi Aida.

Ashness Bridge ref 14DD101 14x14cm

Bridge House, Ambleside ref 14DD102 13.5x16.3cm

Yew Tree Farm ref 14DD106 14.5x15.5cm

Dove Cottage ref 14DD107 12.5x13.5cm

Friars Crag ref 14DD109 16.5x12.1cm

Grange in Borrowdale ref 14DD110 18x11cm

Bronte Parsonage, Haworth ref 14DD223 18x15cm

Shambles ref 14DD403 16.5x21cm

Bourton on the Water ref 14DD226 20cm x 13cm