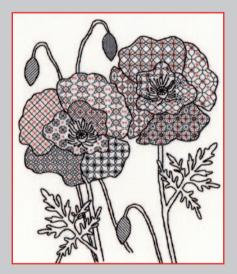

#### Blackwork

Flower designs by Eleanor Friston using traditional blackwork motifs embellished with metallic threads and beads.

Stitched on 14hpi Aida.

Sunflower ref XBW1 27x33cm

Orchid ref XBW2 28x32cm

Water Lily ref XBW3 27x30cm

**Poppy** ref XBW4 30x33cm

**Irises** ref XBW5 28x33cm

Rose ref XBW6 28x33cm

**Daffodils** ref XBW7 28x33cm

Tulips ref XBW8 29x33cm