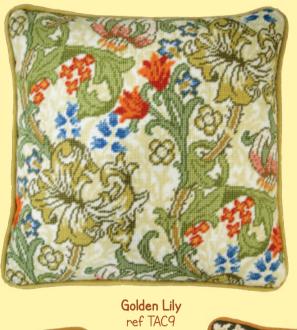

## //// Tapestry //// William Morris

Bothy Designs' versions of these classic wallpaper and fabric designs by William Morris, John Dearle and others. They are stitched in tapestry wool and the design is printed in full colour on 12hpi canvas. Finished size is 35x35cm (14x14 inches) and a chart is included. Backing kits are also available.

Bird ref TAC2

Strawberry Thief ref TAC3

Sunflowers ref TAC4

Bell Flower ref TAC5

Hyacinth ref TAC6

**Cray** ref TAC7

Garden ref TAC8

Woodland Fox ref TAC10