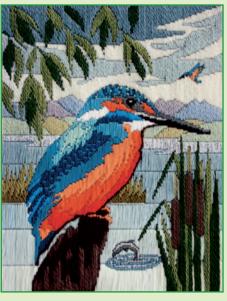

**Kingfisher** ref SD17 15x20.4cm

A long stitch kit using stranded cotton on 22 count canvas with the outline printed

Puffin ref PNO3 14x15.5cm

Blue Tits & Seed Heads ref BB01 24x23cm

Chaffinches & Blossom ref BB02 24x23cm