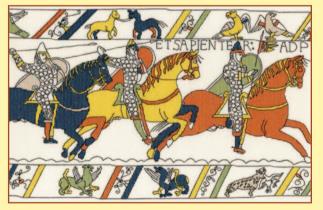

### The Bayeux Tapestry

The very first kits we ever made (back in 1993) were long stitch scenes from the Bayeux Tapestry and here they are sititched on 14hpi Aida.

The Coronation ref XBT1 30x26cm

The Cavalry ref XBT2 39x26cm

The Bishop's Feast ref XBT3 27x26cm

The Normans' Landing ref XBT4 37x26cm