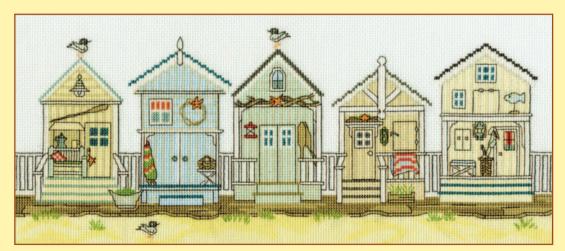

### New England

Classic East Coast architecture designs by Sally Swannell on 14hpi Aida.

Spring ref XSS1 21x24cm

Summer ref XSS2 21x24cm

Fall ref XSS3 21x24cm

Winter ref XSS4 21x24cm

The Lighthouse ref XSS6 26x26cm

The Lobster Pot ref XSS8 26x26cm

Beach Huts ref XSS7 38x16cm