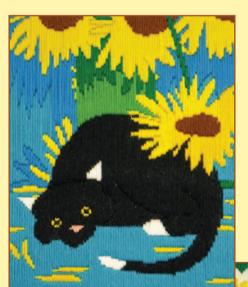

### **Funky Cats**

A new range of long stitch designs by Bothy Designs.

The design outline is printed onto 14hpi canvas and stitched with Anchor tapestry wools.

Tiger uses star sequins while Felix and Suki have felt for the flower heads.

Finished size 16.5x20.5cm.

Socks ref LSC1

Tiger ref LSC2