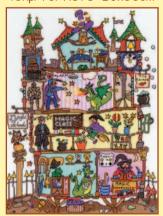

# XXXXX Counted Cross Stitch XXXXX Cut Thru'

Amanda Loverseed's quirky artwork based on imagined slices through various buildings has become a Bothy Classic. See if you can find her signature snail hidden somewhere in each picture!

**Lighthouse** 16hpi ref XCT1 26x35cm

Princess Palace 16hpi ref XCT2 26x35cm

**Rocket** 16hpi ref XCT6 26x35cm

Cottage 16hpi ref XCT8 26x35cm

North Pole House 14hpi ref XCT17 26x36cm

Castle 16hpi ref XCT19 26x35cm

Haunted House 16hpi ref XCT25 26x35cm

Magic School 14hpi ref XCT31 26x36cm

Fairy Hill 16hpi ref XCT3 35x26cm

Noah's Ark 16hpi ref XCT5 35x26cm

**Pirate Ship** 16hpi ref XCT7 35x26cm

**Gypsy Wagon** 14hpi ref XCT13 36x26cm

Vintage Car 14hpi ref XCT20 36x26cm

Vintage Caravan 14hpi ref XCT21 36x26cm

Camper Van 14hpi ref XCT16 36x26cm

Steam Train 14hpi ref XCT24 36x26cm

Nativity 14hpi ref XCT27 35x28cm

**Bakery** 16hpi ref XCT29 35x26cm

**Buckingham Palace** 16hpi ref XCT30 35x26cm

Christmas Bothy 14hpi ref XCT32 36x26cm

**Ballroom** 16hpi ref XCT33 35x26cm

**Big Top** 16hpi ref XCT34 34x26cm

Cruise Ship 16hpi ref XCT35 35x26cm