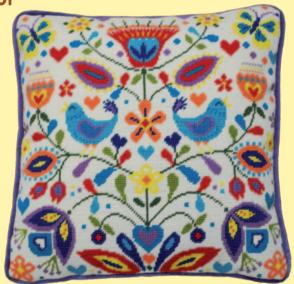

titched in tapestry wool and the design is printed in full colour on 10hpi canvas. Finished size 35x35cm (14x14 inches) and a chart is included. Backing kits are also available.







#### //// Tapestry ////

### Traditional and Modern Tapestries



Bothy Designs has adapted works by various artists. They are stitched in tapestry wool and the design is printed in full colour on 12hpi canvas. Apart from Lowry's pictures, the finished size is  $35 \times 35 \text{cm}$  (14x14 inches) and a chart is included.

Backing kits are also available.



Strawberry Patch ref TAP3



Hyacinth and Crocus ref TAP4



Tulip ref TAP5



Peacock ref TAP6

#### //// Tapestry ////

#### Catherine Rowe





Spring Hard ref TAP1

Spring Fox ref TAP2



Suzy Taylor



Dragonfly ref TST1 Summer Melody ref TST2



## L.S Lowry & Lowry Style



Street Scene ref TLC9 38x28cm



The Cheese ref TLC11 25x31cm



The Canal Bridge ref TLC10 38x27cm

# Bothy Threads



The Home of Happy Stitching!



Unit 7, Aspatria Business Park,
Park Road, Aspatria, Wigton, Cumbria
CA7 3DP United Kingdom
Tel/Fax: +44 (0)1900 828844

www.bothythreads.com info@bothythreads.com facebook.com/bothythreads