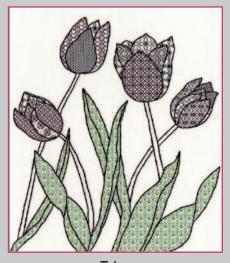

#### Blackwork

Flower designs by Eleanor Friston using traditional blackwork motifs embellished with metallic threads and beads.

Stitched on 14hpi Aida.

Sunflower ref XBW1 27x33cm

Orchid ref XBW2 28x32cm

Water Lily ref XBW3 27x30cm

**Poppy** ref XBW4 30x33cm

**Irises** ref XBW5 28x33cm

Rose ref XBW6 28x33cm

**Daffodils** ref XBW7 28x33cm

Tulips ref XBW8 29x33cm