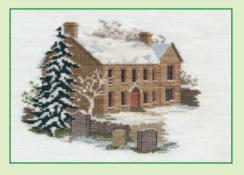

### Dale Designs

A range of designs by Rose Swalwell on 14hpi Aida.

Ashness Bridge ref 14DD101 14x14cm

Bridge House, Ambleside ref 14DD102 13.5x16.3cm

Yew Tree Farm ref 14DD106 14.5x15.5cm

Dove Cottage ref 14DD107 12.5x13.5cm

Friars Crag ref 14DD109 16.5x12.1cm

Grange in Borrowdale ref 14DD110 18x11cm

Bronte Parsonage, Haworth ref 14DD223 18x15cm

Shambles ref 14DD403 16.5x21cm

Bourton on the Water ref 14DD226 20cm x 13cm