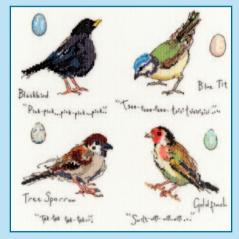

#### Birds

@The Thelwell Estate 2021

Madeleine Floyd

14hpi Counted Cross stitch by Madeline Floyd.

Garden Birds 1 ref XMF1 26x26cm

Garden Birds 2 ref XMF2 26x26cm

Garden Birds 3 ref XMF3 26x26cm