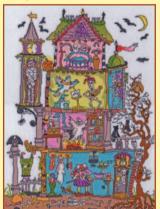

# XXXXX Counted Cross Stitch XXXXX Cut Thru'

Amanda Loverseed's quirky artwork based on imagined slices through various buildings has become a Bothy Classic. See if you can find her signature snail hidden somewhere in each picture!

Haunted House 16hpi ref XCT25 26x35cm

Magic School 14hpi ref XCT31 26x36cm

Fairy Hill 16hpi ref XCT3 35x26cm

Noah's Ark 16hpi ref XCT5 35x26cm

**Pirate Ship** 16hpi ref XCT7 35x26cm

**Gypsy Wagon** 14hpi ref XCT13 36x26cm