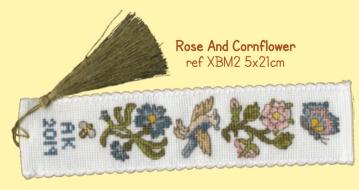

Helpers ref XX15 19x29cm by June Armstrong



Snowy Stack ref XX16 22x29cm by Karen Tye Bentley





Decorating The Tree ref XX13 26x26cm by Nicola Mason



Robin Wreath ref XX14 26x26cm by Nicola Mason



The Christmas Nutcracker ref XX17 27x37cm by Vesna Skornšek

### Greetings Cards & Bookmarks



A range of cards for various occasions based on designs by Bothy Designs and friends on 14hpi Aida including a triple fold card and envelope. Finished size  $10 \times 10 \, \text{cm}$  or  $9 \times 13 \, \text{cm}$  oval.



SweetTree ref XGC2 by Kim Anderson



Silver Celebration ref XGC3 by Kim Anderson



Golden Celebration ref XGC4 by Kim Anderson



Sweet Heart ref XGC1 by Kim Anderson



New Home ref XGC5



New Baby ref XGC6 by June Armstrong



Cheers ref XGC7 by Amanda Loverseed





#### Rose Swalwell

Designs on 16hpi Aida to fit 9x13cm oval.





Poppy ref CDG01



Congratulations ref CDG03



Mackintosh Rose ref CDG07



Champagne ref CDG09



Dragonfly Birthday ref CDG11



Rose & Champagne ref CDG12



Butterfly & Daisies ref CDG24



Violets ref CDG26

### Margaret Sherry

Designs on 16hpi Aida to fit 10x10cm square.



An Apple For Teacher ref XGC13



School's Out ref XGC14



Basket Of Roses ref XGC15



Jack O' Lantern ref XGC16



Starry Night ref XGC17



Bee Mine? ref XGC18



Easter Bunny ref XGC19



Easter Teddy ref XGC20

## XXXXX Counted Cross Stitch XXXXX Christmas Cards



A range of designs by Rose Swalwell on 16hpi Aida, to fit a  $9 \times 13.3$ cm oval. The card and envelope are included.



Snow Robin ref CDX03



The Church ref CDX04



Bet