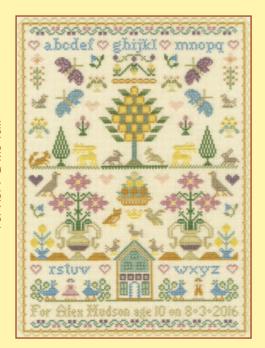

#### Moira Blackburn

Moira is well known for her range of museum quality traditional samplers. We have adapted them on parchment coloured 16hpi Aida.

Friend's House ref XS1 30x15cm

Green Tree ref XS2 18x36cm

> Three Things f XS4 42x57cm

Tree of Life ref XS6 24x31cm

Season and Time ref XS5 52x33cm

Pains of Love ref XS7 43x38cm

Country Cottage ref XS3 24x34cm

Peaceful Garden ref XS11 51x34cm

The Birthday Sampler ref XS14 24x34cm