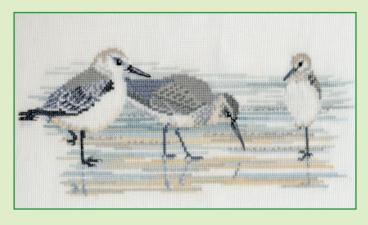

Goldfinches & Thistles ref BB04 24x23cm

Waders ref BB03 30x11cm

Swallows ref BB05 36x18cm