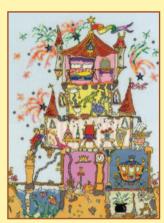

# XXXXX Counted Cross Stitch XXXXX Cut Thru'

Amanda Loverseed's quirky artwork based on imagined slices through various buildings has become a Bothy Classic. See if you can find her signature snail hidden somewhere in each picture!

**Lighthouse** 16hpi ref XCT1 26x35cm

Princess Palace 16hpi ref XCT2 26x35cm

**Rocket** 16hpi ref XCT6 26x35cm

Cottage 16hpi ref XCT8 26x35cm

North Pole House 14hpi ref XCT17 26x36cm

Castle 16hpi ref XCT19 26x35cm