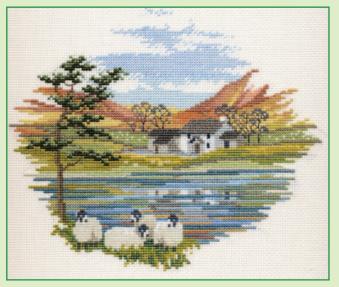

# XXXXX Counted Cross Stitch XXXXX Countryside

A range of designs by Rose Swalwell on 16hpi Aida. Finished Size 20x17cm.

Cragside Farm ref CON01

High Hill Farm ref CONO3

Winterbourne Farm ref CONO6

Appletree Farm ref CONO7

Lakeside Farm ref CONO8