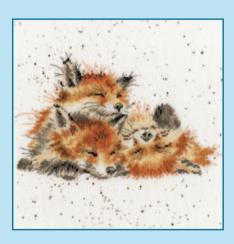

#### Wrendale Designs

Our range of Hanna Dale designs uses
14hpi Aida custom printed with speckles
to recreate her original artwork. Finished size 26x26cm.

Bright Eyes ref XHD1

Lovely Mum ref XHD2

First Kiss ref XHD3

Sweet Tweet ref XHD4

Jolly Robin ref XHD5

Ducks And Daffs ref XHD6

The Lookout ref XHD7

Amongst The Foxgloves ref XHD8

Highland Heathers ref XHD9

Collie ref XHD10

Pug ref XHD11