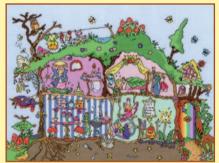

# XXXXX Counted Cross Stitch XXXXX Cut Thru'

Amanda Loverseed's quirky artwork based on imagined slices through various buildings has become a Bothy Classic. See if you can find her signature snail hidden somewhere in each picture!

**Lighthouse** 16hpi ref XCT1 26x35cm

Princess Palace 16hpi ref XCT2 26x35cm

**Rocket** 16hpi ref XCT6 26x35cm

Cottage 16hpi ref XCT8 26x35cm

North Pole House 14hpi ref XCT17 26x36cm

Castle 16hpi ref XCT19 26x35cm

Haunted House 16hpi ref XCT25 26x35cm

Magic School 14hpi ref XCT31 26x36cm

Fairy Hill 16hpi ref XCT3 35x26cm

Noah's Ark 16hpi ref XCT5 35x26cm

**Pirate Ship** 16hpi ref XCT7 35x26cm

**Gypsy Wagon** 14hpi ref XCT13 36x26cm

Vintage Car 14hpi ref XCT20 36x26cm

Vintage Caravan 14hpi ref XCT21 36x26cm

Camper Van 14hpi ref XCT16 36x26cm

Steam Train 14hpi ref XCT24 36x26cm

Nativity 14hpi ref XCT27 35x28cm

**Bakery** 16hpi ref XCT29 35x26cm

**Buckingham Palace** 16hpi ref XCT30 35x26cm

Christmas Bothy 14hpi ref XCT32 36x26cm

**Ballroom** 16hpi ref XCT33 35x26cm

**Big Top** 16hpi ref XCT34 34x26cm

Cruise Ship 16hpi ref XCT35 35x26cm