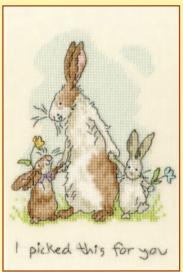

#### Anita Jeram

A range of designs based on Anita Jeram's adorable artwork. Stitched on 14hpi Aida, available on request with 27hpi evenweave.

I picked this for you ref XAJ1 12x18cm

Some bunny to love ref XAJ3 18x12cm