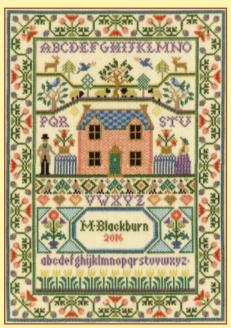

#### Moira Blackburn

Moira is well known for her range of museum quality traditional samplers. We have adapted them on parchment coloured 16hpi Aida.

Friend's House ref XS1 30x15cm

Green Tree ref XS2 18x36cm

> Three Things f XS4 42x57cm

Tree of Life ref XS6 24x31cm

Season and Time ref XS5 52x33cm

Pains of Love ref XS7 43x38cm

Country Cottage ref XS3 24x34cm

Peaceful Garden ref XS11 51x34cm

The Birthday Sampler ref XS14 24x34cm