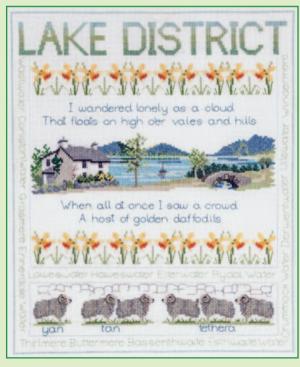

### Regional Samplers

Designed by Rose Swalwell on 14hpi Aida. Finished size 30.5x37cm.

ref RSLD

Scotland ref RSS