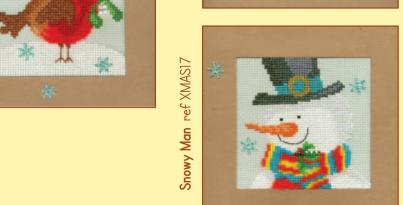

## XXXXX Counted Cross Stitch XXXXX Christmas Cards

A range of designs by Rose Swalwell on 16hpi Aida, to fit a  $9 \times 13.3$ cm oval. The card and envelope are included.

Snow Robin ref CDX03

The Church ref CDX04