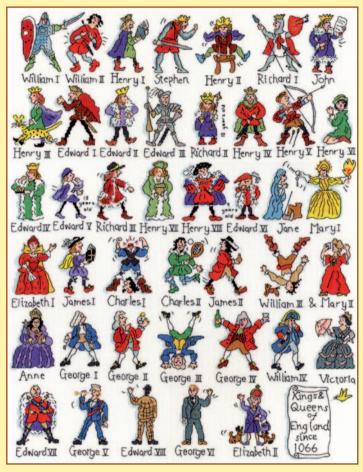

## XXXXX Counted Cross Stitch XXXXX **Historical**

Collections of historical and literary characters based on designs by Pete Smith on 14hpi Aida.

Kings and Queens ref XPS1 40x52cm

Jane Austen ref XPS4 28x38cm