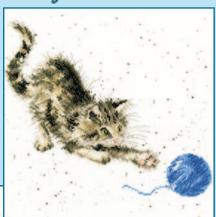

t Of The Bumblebee ref XHD41



Sunshine ref XHD44



Ewe And Me ref XHD47



Hare Brained ref XHD49





Daisy Coo ref XHD42



Afternoon Nap ref XHD45



Moo ref XHD48



New Beginnings ref XHD51



Grown Your Own ref XHD52



Mother Hen ref XHD50



Christmas Scarves ref XHD54



Santa Please Stop Here ref XHD55



Crackers About Cheese ref XHD53



Rainbow ref XHD57



Moongazer ref XHD58



In My Footsteps ref XHD56



Hanging Around ref XHD59





Feline Good ref XHD60



Love Is In The Hare ref XHD61



Shell We Dance ref XHD62



Just Nippin' Out ref XHD63



Swimming School ref XHD64



Festive Feathers ref XHD67



Piggy In The Middle ref XHD65 26x30cm



Pumpkin, Spice And All Things Mice ref XHD68 30x26cm



Family Pride ref XHD66 26x30cm





Rockin' Robins ref XHD69 39x18cm



Hee Haw ref XHD70



**Kitty** ref XHD71



Wild At Heart ref XHD72



Hopeful ref XHD73



He's A Fun-gi ref XHD74 18x23cm



The Flower Pot ref XHD76



The Busy Bee ref XHD75 18x23cm

#### Love



Kim Anderson's quirky designs are amongst our all time best selling kits. Worked on 14hpi Aida and embellished with metallic threads, beads and sequins

they really catch the eye!



Love Heart ref XKA1 24x26cm



Love Flamingo ref XKA9 18x26cm



Love Tree ref XKA2 24x30cm



Love Blossoms ref XKA4 34x26cm



Love Woo ref XKA6 26x20cm



Love Dreams ref XKA14 25x18cm



Lovely Rainbow ref XKA20 37x24cm





Love Baby Girl ref XKA7 22x28cm



Love Baby Boy ref XKA8 22x28cm



Love Yule ref XKA15 20x26cm



**Love Spring** ref XKA10 23x26cm



**Love Summer** ref XKA11 23x26cm



Love Note re