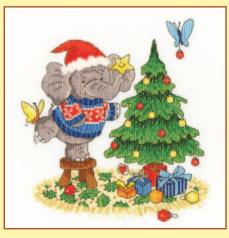

#### Elly

A new range based on Simon Taylor Kielty's cute Elly character. Stitched on 14hpi Aida, the finished size is 24x24cm. except for Hallow Elly which is 20x20cm.

The Watering Hole ref XEL1

Jumbo Bouquet ref XEL2

Pack Your Trunk ref XEL3

Party Animal ref XEL4

Big Splash ref XEL5

Elly One For Tea? ref XEL6

Hallow Elly ref XEL7

A Merry Elly Christmas ref XEL8