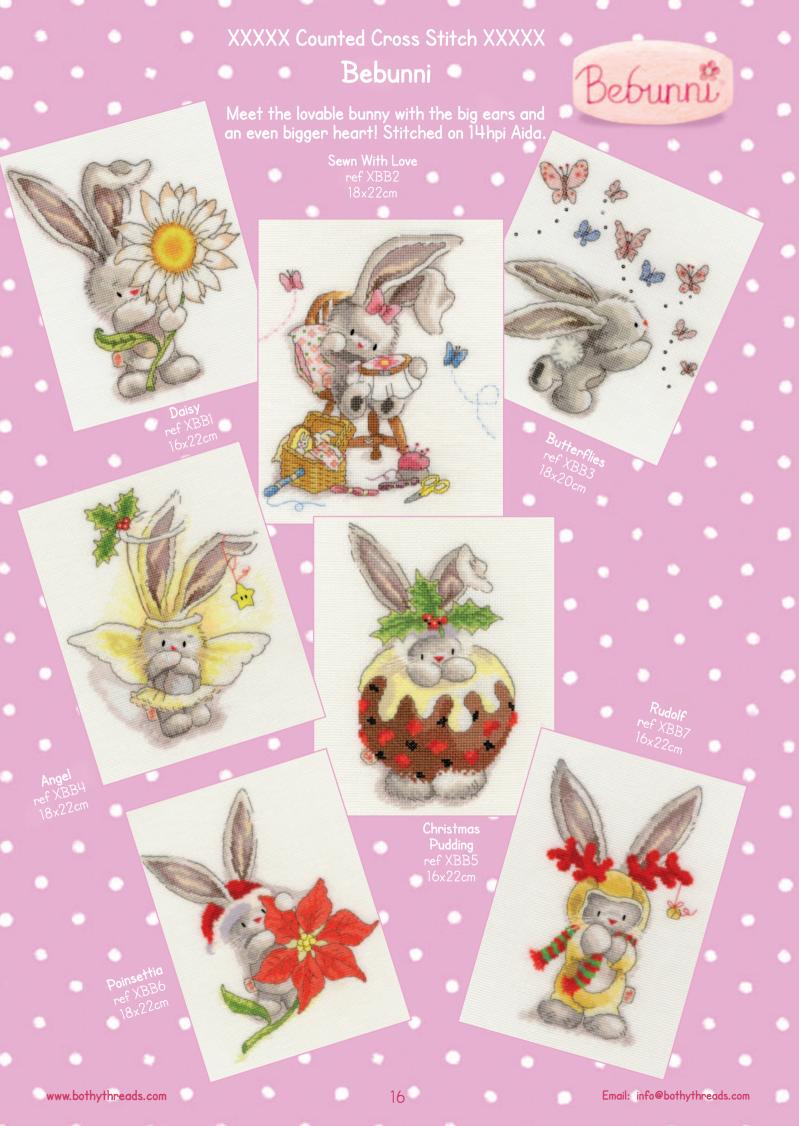

#### Anita Jeram

A range of designs based on Anita Jeram's adorable artwork. Stitched on 14hpi Aida, available on request with 27hpi evenweave.

I picked this for you ref XAJ1 12x18cm

Some bunny to love ref XAJ3 18x12cm

Cloud watching ref XAJ2 18x12cm

I've got you babe ref XAJ4 12x18cm

A star in the bright sky ref XAJ5 16x16cm

Have you been good? ref XAJ6 21x16cm

Sunny Day ref XAJ7 20x20cm

What friends are for ref XAJ8 21x19cm