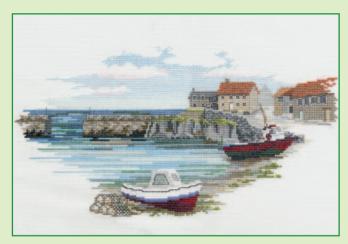

#### Coastal Britain

A range of designs by Rose Swalwell inspired by the sea, on 14hpi Aida.

Morning Light ref SEA01 36x19.5cm

Fisherman's Haven ref SEA02 36x19.5cm

Fish Quay ref SEA03 31x28cm

Fishing Village ref SEA04 31x28cm

Storm Point ref SEA05 29.5x30cm

Secluded Port ref SEA06 29.5x30cm

A range of miniature designs on blue vintage or lilac 14hpi Aida (28hpi Cashel linen is available on request). Finished size 10x10cm.

Headland ref MIN01