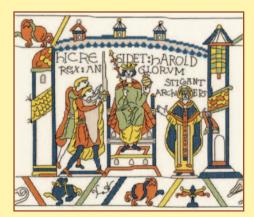

### The Bayeux Tapestry

The very first kits we ever made (back in 1993) were long stitch scenes from the Bayeux Tapestry and here they are sititched on 14hpi Aida.

The Coronation ref XBT1 30x26cm

The Cavalry ref XBT2 39x26cm

The Bishop's Feast ref XBT3 27x26cm

The Normans' Landing ref XBT4 37x26cm