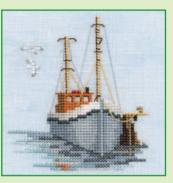

#### Coastal Britain

A range of designs by Rose Swalwell inspired by the sea, on 14hpi Aida.

Morning Light ref SEA01 36x19.5cm

Fisherman's Haven ref SEA02 36x19.5cm

Fish Quay ref SEA03 31x28cm

Fishing Village ref SEA04 31x28cm

Storm Point ref SEA05 29.5x30cm

Secluded Port ref SEA06 29.5x30cm

A range of miniature designs on blue vintage or lilac 14hpi Aida (28hpi Cashel linen is available on request). Finished size 10x10cm.

Headland ref MIN01