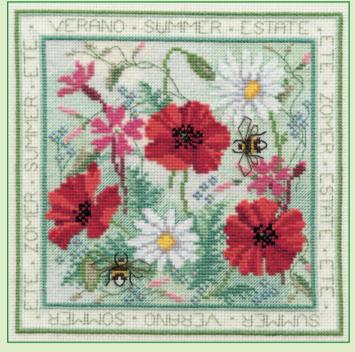

#### Four Seasons

DERWENTWATER DESIGNS
DEKMENLMATER DESIGNS

Four designs by Rose Swalwell on 16 count Aida to illustrate the seasons with lettering in several languages around the outside. The individual instructions tell you which languages they are.

Finished design size 16.5x16.5cm.

Spring ref FS01

Summer ref FS02

Winter ref FS04

# XXXXX Counted Cross Stitch XXXXX Seasons Panels

A series of four designs by Rose Swalwell worked in cross stitch and back stitch on 14hpi Aida.

The finished design 13x29cm.

Autumn ref SP03

Summer ref SP02