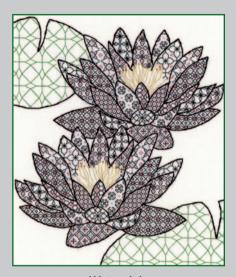

#### Blackwork

Flower designs by Eleanor Friston using traditional blackwork motifs embellished with metallic threads and beads.

Stitched on 14hpi Aida.

Sunflower ref XBW1 27x33cm

Orchid ref XBW2 28x32cm

Water Lily ref XBW3 27x30cm