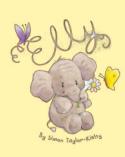

#### Elly

A new range based on Simon Taylor Kielty's cute Elly character. Stitched on 14hpi Aida, the finished size is 24x24cm. except for Hallow Elly which is 20x20cm.

The Watering Hole ref XEL1

Jumbo Bouquet ref XEL2

Pack Your Trunk ref XEL3

Party Animal ref XEL4

Big Splash ref XEL5

Elly One For Tea? ref XEL6

Hallow Elly ref XEL7

A Merry Elly Christmas ref XEL8