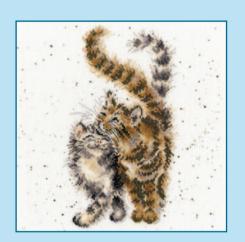

#### Wrendale Designs

Our range of Hanna Dale designs uses
14hpi Aida custom printed with speckles
to recreate her original artwork. Finished size 26x26cm.

Bright Eyes ref XHD1

Lovely Mum ref XHD2

First Kiss ref XHD3

Sweet Tweet ref XHD4

Jolly Robin ref XHD5

Ducks And Daffs ref XHD6

The Lookout ref XHD7

Amongst The Foxgloves ref XHD8

Highland Heathers ref XHD9

Collie ref XHD10

Pug ref XHD11

Beagle ref XHD12

Scottie ref XHD13

Curious Hen ref XHD17

Awakening ref XHD15

**Bath Time** ref XHD16

Lettuce Be Friends ref XHD19

Glad Tidings ref XHD18

Toucan Of My Affection ref XHD21

Lord Of The Woods ref XHD22

Pink Ladies ref XHD24

Practically Perfect ref XHD25

Three Of A Kind

ref XHD20

King Of The River ref XHD23

ref XHD27

Bamboozled ref XHD28

Parrot On Parade ref XHD26

Love Is ref XHD29

Bluebell Wood ref XHD31

Doe A Deer ref XHD32

The Meadow ref XHD30

Little Clown ref XHD34

Truffles And Trotters ref XHD35

Poppy Field ref XHD33

The Diet Starts Tomorrow ref XHD37

Hippy Hare ref XHD38

Birds Of A Feather ref XHD36

Christmas Donkey ref XHD39

No Cause For A-Llama ref XHD40

Feathers ref XHD43

Believe In Magic ref XHD46

Flight Of The Bumblebee ref XHD41

Sunshine ref XHD44

Ewe And Me ref XHD47

Hare Brained ref XHD49

Daisy Coo ref XHD42

Afternoon Nap ref XHD45

Moo ref XHD48

New Beginnings ref XHD51

Grown Your Own ref XHD52

Mother Hen ref XHD50

Christmas Scarves ref XHD54

Santa Please Stop Here ref XHD55

Crackers About Cheese ref XHD53

Rainbow ref XHD57

Moongazer ref XHD58

In My Footsteps ref XHD56

Hanging Around ref XHD59

Feline Good ref XHD60

Love Is In The Hare ref XHD61

Shell We Dance ref XHD62

Just Nippin' Out ref XHD63

Swimming School ref XHD64

Festive Feathers ref XHD67

Piggy In The Middle ref XHD65 26x30cm

Pumpkin, Spice And All Things Mice ref XHD68 30x26cm

Family Pride ref XHD66 26x30cm

Rockin' Robins ref XHD69 39x18cm

Hee Haw ref XHD70

**Kitty** ref XHD71

Wild At Heart ref XHD72

Hopeful ref XHD73

He's A Fun-gi ref XHD74 18x23cm

The Flower Pot ref XHD76

The Busy Bee ref XHD75 18x23cm