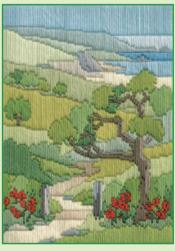

# XXXXX Counted Cross Stitch XXXXX Countryside

A range of designs by Rose Swalwell on 16hpi Aida. Finished Size 20x17cm.

Cragside Farm ref CON01

High Hill Farm ref CONO3

Winterbourne Farm ref CONO6

Appletree Farm ref CONO7

#### Coastal Britain

A range of designs by Rose Swalwell inspired by the sea, on 14hpi Aida.

Morning Light ref SEA01 36x19.5cm

Fisherman's Haven ref SEA02 36x19.5cm

Fish Quay ref SEA03 31x28cm

Fishing Village ref SEA04 31x28cm