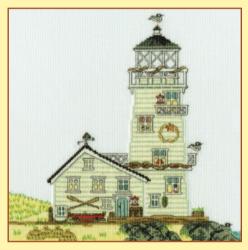

### New England

Classic East Coast architecture designs by Sally Swannell on 14hpi Aida.

Spring ref XSS1 21x24cm

Summer ref XSS2 21x24cm

Fall ref XSS3 21x24cm

Winter ref XSS4 21x24cm

The Lighthouse ref XSS6 26x26cm