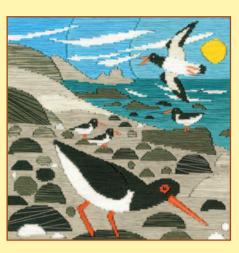

#### Coastal Britain

A range of designs by Rose Swalwell inspired by the sea, on 14hpi Aida.

Morning Light ref SEA01 36x19.5cm

Fisherman's Haven ref SEA02 36x19.5cm

Fish Quay ref SEA03 31x28cm

Fishing Village ref SEA04 31x28cm

Storm Point ref SEA05 29.5x30cm

Secluded Port ref SEA06 29.5x30cm

A range of miniature designs on blue vintage or lilac 14hpi Aida (28hpi Cashel linen is available on request). Finished size 10x10cm.

Headland ref MIN01