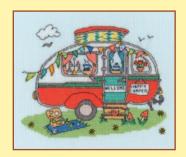

Vintage Car 14hpi ref XCT20 36x26cm

Vintage Caravan 14hpi ref XCT21 36x26cm

Camper Van 14hpi ref XCT16 36x26cm

Steam Train 14hpi ref XCT24 36x26cm

Nativity 14hpi ref XCT27 35x28cm

**Bakery** 16hpi ref XCT29 35x26cm

#### Sew Dinky

14hpi Counted Cross Stitch by Amanda Loverseed.

VW Van ref XSD2 20x15cm

Tent ref XSD7 20x15cm

Caravan ref XSD8 20x15cm

Cottage ref XSD9 20x15cm

A stunning floral range inspired by Japanese woodblock prints on 14hpi Aida. Finished size 36x24cm.