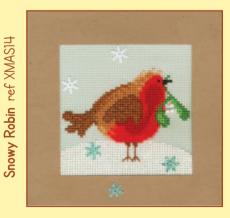

## XXXXX Counted Cross Stitch XXXXX Christmas Cards

A range of designs by Rose Swalwell on 16hpi Aida, to fit a  $9 \times 13.3$ cm oval. The card and envelope are included.

Snow Robin ref CDX03

The Church ref CDX04