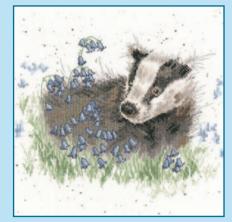

# XXXXX Counted Cross Stitch XXXXX Wildlife

DERWENTWATER DESIGNS
DEKMENLANLER DESIGNS

In this range of designs by Rose Swalwell the central panel is in cross stitch while the border is in back stitch.

They are stitched on 14hpi antique white Aida and the finished size is 27x34cm.

Red Squirrel ref WIL4

Hare ref WIL5

Otter ref WIL6

Pheasant ref WIL7

Mallard ref WIL8

Badger ref WIL9

This range of designs by Rose Swalwell are on 14hpi Aida, except for Kingfisher by Sue Dakin.

Penguin & Chicks ref PN01 14x15.5cm