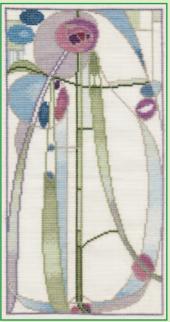

#### Mackintosh

Designs by Rose Swalwell based on the work of Margaret Macdonald and Charles Rennie Mackintosh. MKP1-5 are worked on 16hpi Aida, while MKP7 & 8 are on 14hpi Aida.

Rose Bouquet ref MKP1 15cmx28cm

Wedding or Anniversary Sampler ref MKP4 22.5x28cm

**DERWENTWATER DESIGNS** 

Rose Boudoir ref MKP2 15x28cm

Love Birds ref MKP3 15x28cm

Morning Rose ref MKP7 13x28cm

Oriental Rose ref MKP5 15x28cm

Evening Rose ref MKP8 13x28cm