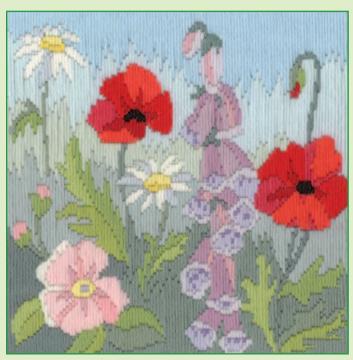

## IIII Long Stitch IIIII Seasons

A range of long stitch designs by Rose Swalwell using Anchor tapestry wool with the design outline printed on 14hpi canvas. Finished size 17x24cm.

Mountain Spring ref MLS1

Mountain Summer ref MLS2

Mountain Autumn ref MLS3

Mountain Winter ref MLS4

Coastal Spring ref MLS5

Coastal Summer ref MLS6

Coastal Autumn ref MLS7

Coastal Winter ref MLS8

Spring Cottage ref MLS9