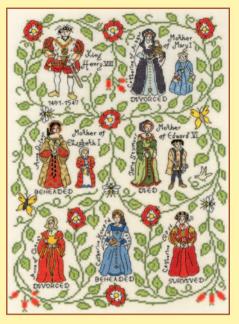

## XXXXX Counted Cross Stitch XXXXX **Historical**

Collections of historical and literary characters based on designs by Pete Smith on 14hpi Aida.

Kings and Queens ref XPS1 40x52cm

Jane Austen ref XPS4 28x38cm

Shakespeare ref XPS5 28x38cm

Henry VIII ref XPS7 28x38cm

Brontes ref XPS8 28x38cm