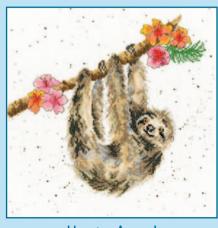

#### Wrendale Designs

Our range of Hanna Dale designs uses
14hpi Aida custom printed with speckles
to recreate her original artwork. Finished size 26x26cm.

Bright Eyes ref XHD1

Lovely Mum ref XHD2

First Kiss ref XHD3

Sweet Tweet ref XHD4

Jolly Robin ref XHD5

Ducks And Daffs ref XHD6

The Lookout ref XHD7

Amongst The Foxgloves ref XHD8

Highland Heathers ref XHD9

Collie ref XHD10

Pug ref XHD11