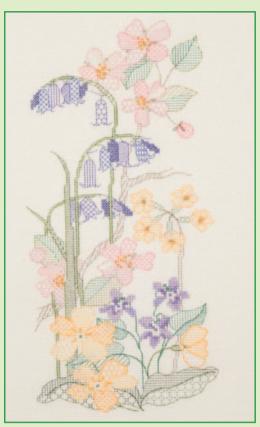

# XXXXX Counted Cross Stitch XXXXX Seasons Panels

A series of four designs by Rose Swalwell worked in cross stitch and back stitch on 14hpi Aida.

The finished design 13x29cm.

Autumn ref SP03

Summer ref SP02