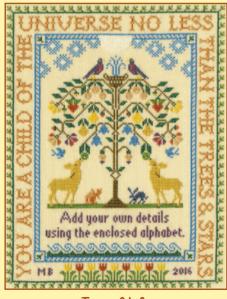

#### Moira Blackburn

Moira is well known for her range of museum quality traditional samplers. We have adapted them on parchment coloured 16hpi Aida.

Friend's House ref XS1 30x15cm

Green Tree ref XS2 18x36cm

> Three Things f XS4 42x57cm

Tree of Life ref XS6 24x31cm

Season and Time ref XS5 52x33cm

Pains of Love ref XS7 43x38cm

Country Cottage ref XS3 24x34cm

Peaceful Garden ref XS11 51x34cm

The Birthday Sampler ref XS14 24x34cm