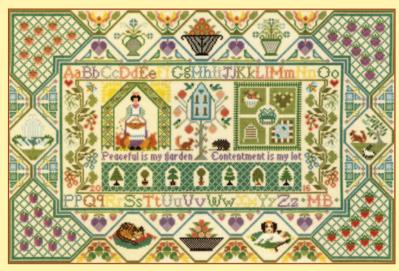

#### Moira Blackburn

Moira is well known for her range of museum quality traditional samplers. We have adapted them on parchment coloured 16hpi Aida.

Friend's House ref XS1 30x15cm

Green Tree ref XS2 18x36cm

> Three Things f XS4 42x57cm

Tree of Life ref XS6 24x31cm

Season and Time ref XS5 52x33cm

Pains of Love ref XS7 43x38cm

Country Cottage ref XS3 24x34cm

Peaceful Garden ref XS11 51x34cm

The Birthday Sampler ref XS14 24x34cm