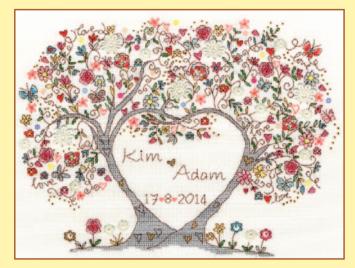

### Samplers

Stitch an heirloom piece to mark your special occasions! These colourful designs are on 14hpi unless marked otherwise.

**Wedding Heart** 16hpi ref XWS10 34x30cm by Rebecca Dennison

Cut Thru' Wedding ref XCT23 31x32cm by Amanda Loverseed

Love Vows ref XKA16 24x28cm by Kim Anderson

**Wedding Celebration** ref XWS8 30x23cm by Amanda Loverseed

The Big Day! ref XWS11 28x28cm by Laura Ann

Alphabet Fun ref XJR8 35x45cm by Julia Rigby

Number Fun ref XJR23 30x44cm by Julia Rigby