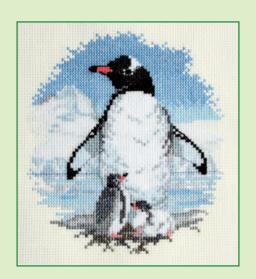

Red Squirrel ref WIL4

Hare ref WIL5

Otter ref WIL6

Pheasant ref WIL7

Mallard ref WIL8

Badger ref WIL9

This range of designs by Rose Swalwell are on 14hpi Aida, except for Kingfisher by Sue Dakin.

Penguin & Chicks ref PN01 14x15.5cm