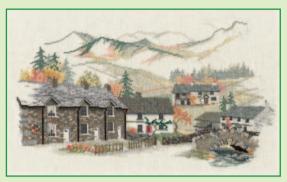

# XXXXX Counted Cross Stitch XXXXX Village England

Designed by Rose Swalwell on 14hpi Aida, these pictures are compilations of various buildings in that county.

Cumbrian Village ref 14VE02 40x23cm

Cotswold Village ref 14VE04 38x21cm

Hampshire Village ref 14VE19 40x23cm

Norfolk Village ref 14VE07 41x27.5cm

Yorkshire Village ref 14VE16 40x23cm

**Derbyshire Village** ref 14VE18 40x23cm

**Warwickshire Village** ref 14VE21 38.8cm x 27.8cm