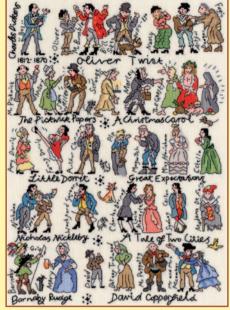

ENLMATER DESIGNS

Four designs by Rose Swalwell on 16 count Aida to illustrate the seasons with lettering in several languages around the outside. The individual instructions tell you which languages they are.

Finished design size 16.5x16.5cm.





Spring ref FS01

Summer ref FS02







Winter ref FS04

# XXXXX Counted Cross Stitch XXXXX Seasons Panels



A series of four designs by Rose Swalwell worked in cross stitch and back stitch on 14hpi Aida.

The finished design 13x29cm.





Autumn ref SP03



Summer ref SP02



Winter ref SP04

## XXXXX Counted Cross Stitch XXXXX **Historical**



Collections of historical and literary characters based on designs by Pete Smith on 14hpi Aida.



Kings and Queens ref XPS1 40x52cm



Jane Austen ref XPS4 28x38cm



Shakespeare ref XPS5 28x38cm









Henry VIII ref XPS7 28x38cm



Brontes ref XPS8 28x38cm

### The Bayeux Tapestry

The very first kits we ever made (back in 1993) were long stitch scenes from the Bayeux Tapestry and here they are sititched on 14hpi Aida.



The Coronation ref XBT1 30x26cm



The Cavalry ref XBT2 39x26cm



The Bishop's Feast ref XBT3 27x26cm



The Normans' Landing ref XBT4 37x26cm

### Samplers

Stitch an heirloom piece to mark your special occasions! These colourful designs are on 14hpi unless marked otherwise.





**Wedding Heart** 16hpi ref XWS10 34x30cm by Rebecca Dennison



Cut Thru' Wedding ref XCT23 31x32cm by Amanda Loverseed



Love Vows ref XKA16 24x28cm by Kim Anderson



**Wedding Celebration** ref XWS8 30x23cm by Amanda Loverseed



The Big Day! ref XWS11 28x28cm by Laura Ann



Alph