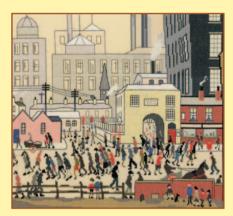

#### L.S Lowry and Lowry Style

Well known for his "matchstick men" L.S Lowry's paintings have been adapted for counted cross stitch on 14hpi Aida.

The Arrest ref XLC6 21x28cm

Street Scene ref XLC9 32x26cm