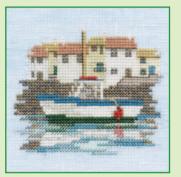

# XXXXX Counted Cross Stitch XXXXX Village England

Designed by Rose Swalwell on 14hpi Aida, these pictures are compilations of various buildings in that county.

Cumbrian Village ref 14VE02 40x23cm

Cotswold Village ref 14VE04 38x21cm

Hampshire Village ref 14VE19 40x23cm

Norfolk Village ref 14VE07 41x27.5cm

Yorkshire Village ref 14VE16 40x23cm

**Derbyshire Village** ref 14VE18 40x23cm

**Warwickshire Village** ref 14VE21 38.8cm x 27.8cm