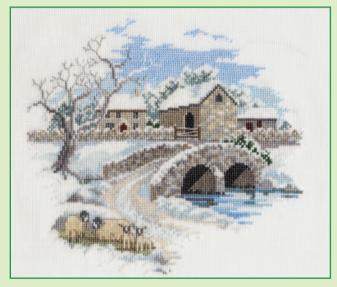

### Misty Mornings

Designed by Rose Swalwell on 14hpi Aida. Finished size 17x25cm.

**Snowy Sheep** ref MM6

Frosty Deer ref MM5

Winter Bridge ref MM2