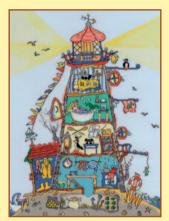

# XXXXX Counted Cross Stitch XXXXX Cut Thru'

Amanda Loverseed's quirky artwork based on imagined slices through various buildings has become a Bothy Classic. See if you can find her signature snail hidden somewhere in each picture!

**Lighthouse** 16hpi ref XCT1 26x35cm

Princess Palace 16hpi ref XCT2 26x35cm

**Rocket** 16hpi ref XCT6 26x35cm

Cottage 16hpi ref XCT8 26x35cm

North Pole House 14hpi ref XCT17 26x36cm

Castle 16hpi ref XCT19 26x35cm