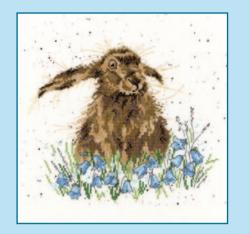

#### Wrendale Designs

Our range of Hanna Dale designs uses
14hpi Aida custom printed with speckles
to recreate her original artwork. Finished size 26x26cm.

Bright Eyes ref XHD1

Lovely Mum ref XHD2

First Kiss ref XHD3

The Diet Starts Tomorrow ref XHD37

Hippy Hare ref XHD38

Birds Of A Feather ref XHD36

Christmas Donkey ref XHD39

No Cause For A-Llama ref XHD40

Feathers ref XHD43

Believe In Magic ref XHD46

Flight Of The Bumblebee ref XHD41

Sunshine ref XHD44

Ewe And Me ref XHD47

Hare Brained ref XHD49

Daisy Coo ref XHD42

Afternoon Nap ref XHD45

Moo ref XHD48

New Beginnings ref XHD51

Grown Your Own ref XHD52