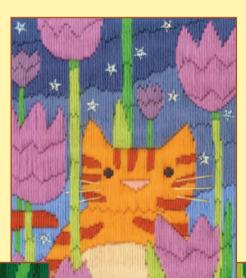

### **Funky Cats**

A new range of long stitch designs by Bothy Designs.

The design outline is printed onto 14hpi canvas and stitched with Anchor tapestry wools.

Tiger uses star sequins while Felix and Suki have felt for the flower heads.

Finished size 16.5x20.5cm.

Socks ref LSC1

Tiger ref LSC2