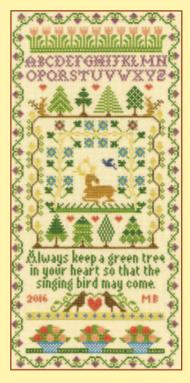

#### Moira Blackburn

Moira is well known for her range of museum quality traditional samplers. We have adapted them on parchment coloured 16hpi Aida.

Friend's House ref XS1 30x15cm

Green Tree ref XS2 18x36cm