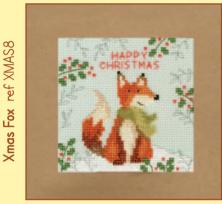

#### Christmas Cards

Colourful designs by Bothy Designs and Kim Anderson on 14hpi Aida including a triple fold card and envelope. Finished size  $9 \times 13$ cm oval.

Christmas Forest ref XMAS23

Christmas Tree ref XMAS24

Shining Stars ref XMAS27