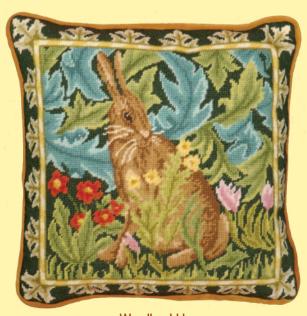

Fishermen's Cottages ref SLS4



Bluebell Cottage ref SLS5



Poppy Cottage ref SLS6



Hollyhock Cottage ref SLS7



Rambling Rose Cottage ref SLS8



Tulips ref SLS13



Camelias ref SLS14



Wild Poppies ref SLS15



Purple Anemonies ref SLS16





Meadow ref SLS18

## //// Tapestry //// William Morris



Bothy Designs' versions of these classic wallpaper and fabric designs by William Morris, John Dearle and others. They are stitched in tapestry wool and the design is printed in full colour on 12hpi canvas. Finished size is 35x35cm (14x14 inches) and a chart is included. Backing kits are also available.



Bird ref TAC2



Strawberry Thief ref TAC3



Sunflowers ref TAC4



Bell Flower ref TAC5



Hyacinth ref TAC6





**Cray** ref TAC7



Garden ref TAC8



Woodland Fox ref TAC10



Woodland Hare ref TAC11

#### //// Tapestry ////

### Wrendale Designs

We think Hannah's designs work equally well as tapestries! They are stitched in tapestry wool and the design is printed in full colour on 10hpi canvas. Finished size 35x35cm (14x14 inches) and a chart is included. Backing kits are also available.







#### //// Tapestry ////

### Traditional and Modern Tapestries



Bothy Designs has adapted works by various artists. They are stitched in tapestry wool and the design is printed in full colour on 12hpi canvas. Apart from Lowry's pictures, the finished size is  $35 \times 35 \text{cm}$  (14x14 inches) and a chart is included.

Backing kits are also available.



Strawberry Patch ref TAP3



Hyacinth and Crocus ref TAP4



Tulip ref TAP5



Peacock ref TAP6

#### ////