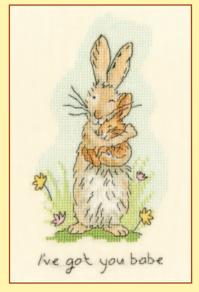

Cloud watching ref XAJ2 18x12cm

I've got you babe ref XAJ4 12x18cm

A star in the bright sky ref XAJ5 16x16cm

Have you been good? ref XAJ6 21x16cm

Sunny Day ref XAJ7 20x20cm

What friends are for ref XAJ8 21x19cm