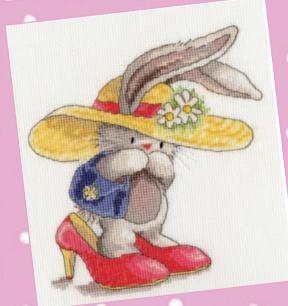

#### Anita Jeram

A range of designs based on Anita Jeram's adorable artwork. Stitched on 14hpi Aida, available on request with 27hpi evenweave.

I picked this for you ref XAJ1 12x18cm

Some bunny to love ref XAJ3 18x12cm

Cloud watching ref XAJ2 18x12cm

I've got you babe ref XAJ4 12x18cm

A star in the bright sky ref XAJ5 16x16cm

Have you been good? ref XAJ6 21x16cm

Sunny Day ref XAJ7 20x20cm

What friends are for ref XAJ8 21x19cm