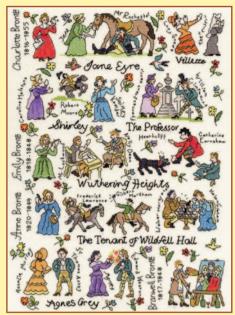

## XXXXX Counted Cross Stitch XXXXX **Historical**

Collections of historical and literary characters based on designs by Pete Smith on 14hpi Aida.

Kings and Queens ref XPS1 40x52cm

Jane Austen ref XPS4 28x38cm

Shakespeare ref XPS5 28x38cm

Henry VIII ref XPS7 28x38cm

Brontes ref XPS8 28x38cm