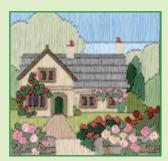

### Dale Designs

A range of designs by Rose Swalwell on 14hpi Aida.

Ashness Bridge ref 14DD101 14x14cm

Bridge House, Ambleside ref 14DD102 13.5x16.3cm

Yew Tree Farm ref 14DD106 14.5x15.5cm

Dove Cottage ref 14DD107 12.5x13.5cm

Friars Crag ref 14DD109 16.5x12.1cm

Grange in Borrowdale ref 14DD110 18x11cm

Bronte Parsonage, Haworth ref 14DD223 18x15cm

Shambles ref 14DD403 16.5x21cm

Bourton on the Water ref 14DD226 20cm x 13cm