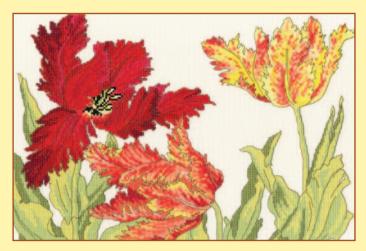

#### Sew Dinky

14hpi Counted Cross Stitch by Amanda Loverseed.

VW Van ref XSD2 20x15cm

Tent ref XSD7 20x15cm

Caravan ref XSD8 20x15cm

Cottage ref XSD9 20x15cm

A stunning floral range inspired by Japanese woodblock prints on 14hpi Aida. Finished size 36x24cm.

Tuliip Blooms ref XBD9

Daffodil Blooms ref XBD10

Dahlia Blooms ref XBD11

Water Lily Blooms ref XBD12

Rose Blooms ref XBD13

Iris Blooms ref XBD14