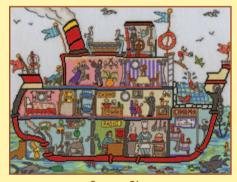

# XXXXX Counted Cross Stitch XXXXX Cut Thru'

Amanda Loverseed's quirky artwork based on imagined slices through various buildings has become a Bothy Classic. See if you can find her signature snail hidden somewhere in each picture!

Haunted House 16hpi ref XCT25 26x35cm

Magic School 14hpi ref XCT31 26x36cm

Fairy Hill 16hpi ref XCT3 35x26cm

Noah's Ark 16hpi ref XCT5 35x26cm

**Pirate Ship** 16hpi ref XCT7 35x26cm

**Gypsy Wagon** 14hpi ref XCT13 36x26cm