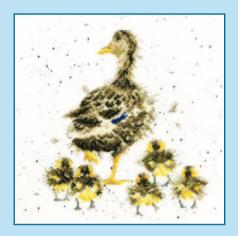

#### Wrendale Designs

Our range of Hanna Dale designs uses
14hpi Aida custom printed with speckles
to recreate her original artwork. Finished size 26x26cm.

Bright Eyes ref XHD1

Lovely Mum ref XHD2

First Kiss ref XHD3

Sweet Tweet ref XHD4

Jolly Robin ref XHD5

Ducks And Daffs ref XHD6

The Lookout ref XHD7

Amongst The Foxgloves ref XHD8

Highland Heathers ref XHD9

Collie ref XHD10

Pug ref XHD11