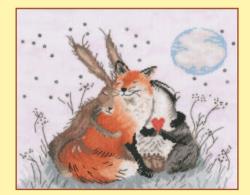

# XXXXX Counted Cross Stitch XXXXX Wildlife

DERWENTWATER DESIGNS
DEKMENLANLER DESIGNS

In this range of designs by Rose Swalwell the central panel is in cross stitch while the border is in back stitch.

They are stitched on 14hpi antique white Aida and the finished size is 27x34cm.

Red Squirrel ref WIL4

Hare ref WIL5

Otter ref WIL6

Pheasant ref WIL7

Mallard ref WIL8

Badger ref WIL9

This range of designs by Rose Swalwell are on 14hpi Aida, except for Kingfisher by Sue Dakin.

Penguin & Chicks ref PN01 14x15.5cm