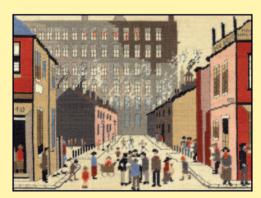

#### L.S Lowry and Lowry Style

Well known for his "matchstick men" L.S Lowry's paintings have been adapted for counted cross stitch on 14hpi Aida.

The Arrest ref XLC6 21x28cm

Street Scene ref XLC9 32x26cm

The Cheese ref XLC11 21x28cm

Market Scene, Northern Town ref XLC15 37x34cm 1939 © The Lowry Collection, Salford

Friday Market ref XLC13 33x26cm

The Canal Bridge ref XLC10 33x26cm

Coming from the Mill ref XLC14 37x32cm 1930 © The Lowry Collection, Salford