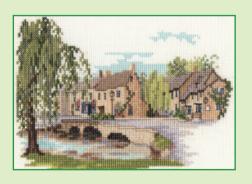

### Dale Designs

A range of designs by Rose Swalwell on 14hpi Aida.

Ashness Bridge ref 14DD101 14x14cm

Bridge House, Ambleside ref 14DD102 13.5x16.3cm

Yew Tree Farm ref 14DD106 14.5x15.5cm

Dove Cottage ref 14DD107 12.5x13.5cm

Friars Crag ref 14DD109 16.5x12.1cm

Grange in Borrowdale ref 14DD110 18x11cm

Bronte Parsonage, Haworth ref 14DD223 18x15cm

Shambles ref 14DD403 16.5x21cm

Bourton on the Water ref 14DD226 20cm x 13cm