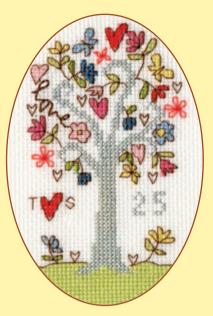

#### Moira Blackburn

Moira is well known for her range of museum quality traditional samplers. We have adapted them on parchment coloured 16hpi Aida.

Friend's House ref XS1 30x15cm

Green Tree ref XS2 18x36cm

> Three Things f XS4 42x57cm

Tree of Life ref XS6 24x31cm

Season and Time ref XS5 52x33cm

Pains of Love ref XS7 43x38cm

Country Cottage ref XS3 24x34cm

Peaceful Garden ref XS11 51x34cm

The Birthday Sampler ref XS14 24x34cm