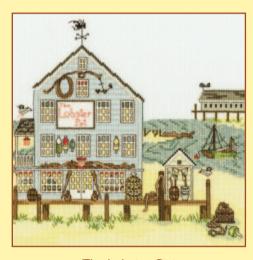

### New England

Classic East Coast architecture designs by Sally Swannell on 14hpi Aida.

Spring ref XSS1 21x24cm

Summer ref XSS2 21x24cm

Fall ref XSS3 21x24cm

Winter ref XSS4 21x24cm

The Lighthouse ref XSS6 26x26cm

The Lobster Pot ref XSS8 26x26cm

Beach Huts ref XSS7 38x16cm