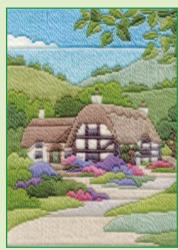

#### Coastal Britain

A range of designs by Rose Swalwell inspired by the sea, on 14hpi Aida.

Morning Light ref SEA01 36x19.5cm

Fisherman's Haven ref SEA02 36x19.5cm

Fish Quay ref SEA03 31x28cm

Fishing Village ref SEA04 31x28cm

Storm Point ref SEA05 29.5x30cm

Secluded Port ref SEA06 29.5x30cm

A range of miniature designs on blue vintage or lilac 14hpi Aida (28hpi Cashel linen is available on request). Finished size 10x10cm.

Headland ref MIN01