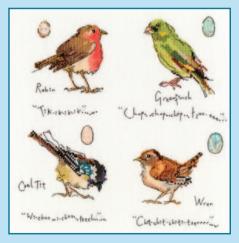

#### Birds

@The Thelwell Estate 2021

Madeleine Floyd

14hpi Counted Cross stitch by Madeline Floyd.

Garden Birds 1 ref XMF1 26x26cm

Garden Birds 2 ref XMF2 26x26cm

Garden Birds 3 ref XMF3 26x26cm