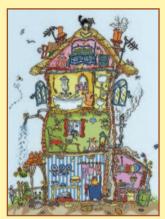

# XXXXX Counted Cross Stitch XXXXX Cut Thru'

Amanda Loverseed's quirky artwork based on imagined slices through various buildings has become a Bothy Classic. See if you can find her signature snail hidden somewhere in each picture!

**Lighthouse** 16hpi ref XCT1 26x35cm

Princess Palace 16hpi ref XCT2 26x35cm

**Rocket** 16hpi ref XCT6 26x35cm

Cottage 16hpi ref XCT8 26x35cm

North Pole House 14hpi ref XCT17 26x36cm

Castle 16hpi ref XCT19 26x35cm