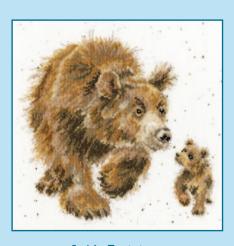

#### Wrendale Designs

Our range of Hanna Dale designs uses
14hpi Aida custom printed with speckles
to recreate her original artwork. Finished size 26x26cm.

Bright Eyes ref XHD1

Lovely Mum ref XHD2

First Kiss ref XHD3

Sweet Tweet ref XHD4

Jolly Robin ref XHD5

Ducks And Daffs ref XHD6

The Lookout ref XHD7

Amongst The Foxgloves ref XHD8

Highland Heathers ref XHD9

Collie ref XHD10

Pug ref XHD11