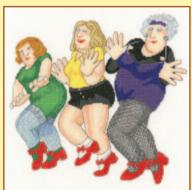

# XXXXX Counted Cross Stitch XXXXX Beryl Cook

Well known for her pictures of people having fun, these versions of the designs are on 14hpi Aida.

Bubbly ref XBC1 32x35cm

Girls' Night Out ref XBC2 24x24cm

It Takes Two To Tango ref XBC5 22x27cm

That's The Cat's Chair ref XBC7 30x19cm

Taxi! ref XBC8 40x22cm

My Fur Coat ref XBC9 25x25cm