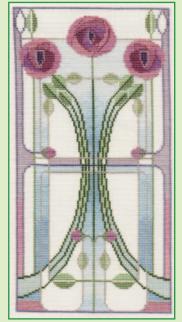

#### Mackintosh

Designs by Rose Swalwell based on the work of Margaret Macdonald and Charles Rennie Mackintosh. MKP1-5 are worked on 16hpi Aida, while MKP7 & 8 are on 14hpi Aida.

Rose Bouquet ref MKP1 15cmx28cm

Wedding or Anniversary Sampler ref MKP4 22.5x28cm

**DERWENTWATER DESIGNS** 

Rose Boudoir ref MKP2 15x28cm

Love Birds ref MKP3 15x28cm

Morning Rose ref MKP7 13x28cm

Oriental Rose ref MKP5 15x28cm

Evening Rose ref MKP8 13x28cm