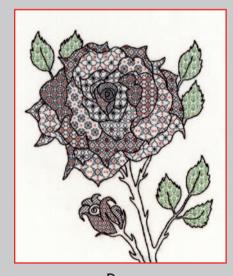

#### Blackwork

Flower designs by Eleanor Friston using traditional blackwork motifs embellished with metallic threads and beads.

Stitched on 14hpi Aida.

Sunflower ref XBW1 27x33cm

Orchid ref XBW2 28x32cm

Water Lily ref XBW3 27x30cm

**Poppy** ref XBW4 30x33cm

**Irises** ref XBW5 28x33cm

Rose ref XBW6 28x33cm

**Daffodils** ref XBW7 28x33cm

Tulips ref XBW8 29x33cm