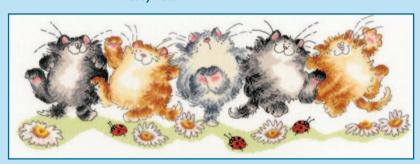

#### Rosina Wachtmeister

14hpi Counted Cross Stitch versions of her characteristic cats.

Sunflower Way ref XRW1 32x18cm

Poppy Nights ref XRW2 28x19cm

Happy Moments ref XRW3 24x34cm

Lazy Daisy ref XRW4 23x19cm

After The Storm ref XRW5 28x19cm

Five Cats ref XRW6 28x19cm