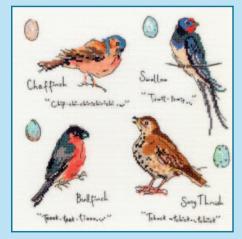

#### Birds

@The Thelwell Estate 2021

Madeleine Floyd

14hpi Counted Cross stitch by Madeline Floyd.

Garden Birds 1 ref XMF1 26x26cm

Garden Birds 2 ref XMF2 26x26cm

Garden Birds 3 ref XMF3 26x26cm