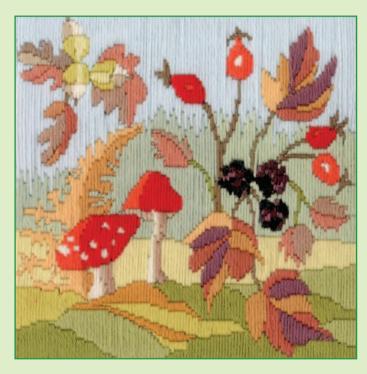

## IIII Long Stitch IIIII Seasons

A range of long stitch designs by Rose Swalwell using Anchor tapestry wool with the design outline printed on 14hpi canvas. Finished size 17x24cm.

Mountain Spring ref MLS1

Mountain Summer ref MLS2

Mountain Autumn ref MLS3

Mountain Winter ref MLS4

Coastal Spring ref MLS5

Coastal Summer ref MLS6

Coastal Autumn ref MLS7

Coastal Winter ref MLS8

Spring Cottage ref MLS9