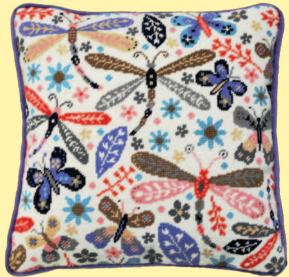

# XXXXX Counted Cross Stitch XXXXX Wildlife

DERWENTWATER DESIGNS
DEKMENLANLER DESIGNS

In this range of designs by Rose Swalwell the central panel is in cross stitch while the border is in back stitch.

They are stitched on 14hpi antique white Aida and the finished size is 27x34cm.

Red Squirrel ref WIL4

Hare ref WIL5

Otter ref WIL6

Pheasant ref WIL7

Mallard ref WIL8

Badger ref WIL9

This range of designs by Rose Swalwell are on 14hpi Aida, except for Kingfisher by Sue Dakin.

Penguin & Chicks ref PN01 14x15.5cm