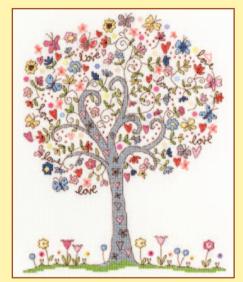

#### Love

Kim Anderson's quirky designs are amongst our all time best selling kits. Worked on 14hpi Aida and embellished with metallic threads, beads and sequins

they really catch the eye!

Love Heart ref XKA1 24x26cm