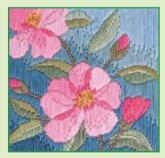

#### Blackwork

Flower designs by Eleanor Friston using traditional blackwork motifs embellished with metallic threads and beads.

Stitched on 14hpi Aida.

Sunflower ref XBW1 27x33cm

Orchid ref XBW2 28x32cm

Water Lily ref XBW3 27x30cm

**Poppy** ref XBW4 30x33cm

**Irises** ref XBW5 28x33cm

Rose ref XBW6 28x33cm

**Daffodils** ref XBW7 28x33cm

Tulips ref XBW8 29x33cm