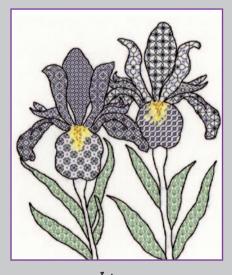

#### Blackwork

Flower designs by Eleanor Friston using traditional blackwork motifs embellished with metallic threads and beads.

Stitched on 14hpi Aida.

Sunflower ref XBW1 27x33cm

Orchid ref XBW2 28x32cm

Water Lily ref XBW3 27x30cm

**Poppy** ref XBW4 30x33cm

**Irises** ref XBW5 28x33cm

Rose ref XBW6 28x33cm

**Daffodils** ref XBW7 28x33cm

Tulips ref XBW8 29x33cm