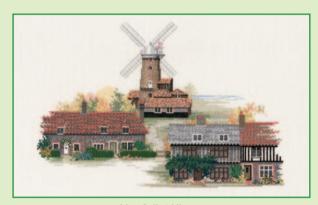

# XXXXX Counted Cross Stitch XXXXX Countryside

A range of designs by Rose Swalwell on 16hpi Aida. Finished Size 20x17cm.

Cragside Farm ref CON01

High Hill Farm ref CONO3

Winterbourne Farm ref CONO6

Appletree Farm ref CONO7

Lakeside Farm ref CONO8