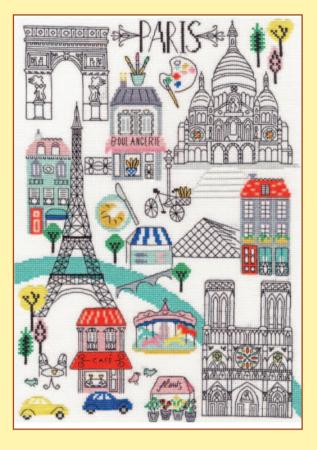

Rowing Boat ref MIN10

Sailing Boat ref MIN11

Bridge ref MIN12

Modern designs by Jessica Hogarth, Julia Rigby and Alison McGarrigle showing the sights of London and Paris.

Love London 14hpi ref XLS6 36x26cm by Jessica Hogarth

Love Paris 14hpi ref XLS5 26x36cm by Jessica Hogarth

Snowy London 14hpi colour printed Aida ref XLS7 26x35cm by Alison McGarrigle

London 16hpi ref XLS4 36x38cm by Julia Rigby