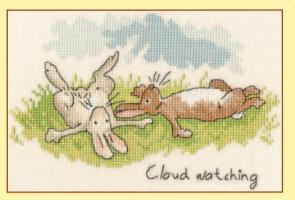

Cloud watching ref XAJ2 18x12cm

I've got you babe ref XAJ4 12x18cm

A star in the bright sky ref XAJ5 16x16cm

Have you been good? ref XAJ6 21x16cm

Sunny Day ref XAJ7 20x20cm

What friends are for ref XAJ8 21x19cm