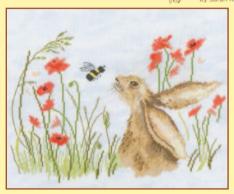

# XXXXX Counted Cross Stitch XXXXX Wildlife

DERWENTWATER DESIGNS
DEKMENLANLER DESIGNS

In this range of designs by Rose Swalwell the central panel is in cross stitch while the border is in back stitch.

They are stitched on 14hpi antique white Aida and the finished size is 27x34cm.

Red Squirrel ref WIL4

Hare ref WIL5

Otter ref WIL6

Pheasant ref WIL7

Mallard ref WIL8

Badger ref WIL9

This range of designs by Rose Swalwell are on 14hpi Aida, except for Kingfisher by Sue Dakin.

Penguin & Chicks ref PN01 14x15.5cm