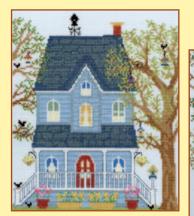

#### Wrendale Designs

Our range of Hanna Dale designs uses
14hpi Aida custom printed with speckles
to recreate her original artwork. Finished size 26x26cm.

Bright Eyes ref XHD1

Lovely Mum ref XHD2

First Kiss ref XHD3

Sweet Tweet ref XHD4

Jolly Robin ref XHD5

Ducks And Daffs ref XHD6

The Lookout ref XHD7

Amongst The Foxgloves ref XHD8

Highland Heathers ref XHD9

Collie ref XHD10

Pug ref XHD11