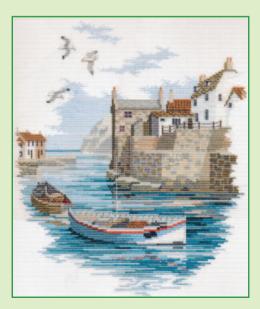

#### Coastal Britain

A range of designs by Rose Swalwell inspired by the sea, on 14hpi Aida.

Morning Light ref SEA01 36x19.5cm

Fisherman's Haven ref SEA02 36x19.5cm

Fish Quay ref SEA03 31x28cm

Fishing Village ref SEA04 31x28cm

Storm Point ref SEA05 29.5x30cm

Secluded Port ref SEA06 29.5x30cm

A range of miniature designs on blue vintage or lilac 14hpi Aida (28hpi Cashel linen is available on request). Finished size 10x10cm.

Headland ref MIN01