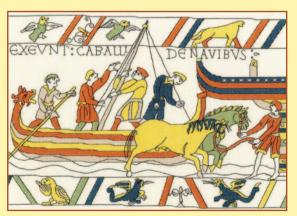

### The Bayeux Tapestry

The very first kits we ever made (back in 1993) were long stitch scenes from the Bayeux Tapestry and here they are sititched on 14hpi Aida.

The Coronation ref XBT1 30x26cm

The Cavalry ref XBT2 39x26cm

The Bishop's Feast ref XBT3 27x26cm

The Normans' Landing ref XBT4 37x26cm