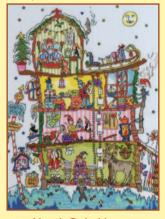

# XXXXX Counted Cross Stitch XXXXX Cut Thru'

Amanda Loverseed's quirky artwork based on imagined slices through various buildings has become a Bothy Classic. See if you can find her signature snail hidden somewhere in each picture!

Vintage Car 14hpi ref XCT20 36x26cm

Vintage Caravan 14hpi ref XCT21 36x26cm

Camper Van 14hpi ref XCT16 36x26cm

Steam Train 14hpi ref XCT24 36x26cm

Nativity 14hpi ref XCT27 35x28cm

**Bakery** 16hpi ref XCT29 35x26cm

**Buckingham Palace** 16hpi ref XCT30 35x26cm

Christmas Bothy 14hpi ref XCT32 36x26cm

**Ballroom** 16hpi ref XCT33 35x26cm

**Big Top** 16hpi ref XCT34 34x26cm

Cruise Ship 16hpi ref XCT35 35x26cm