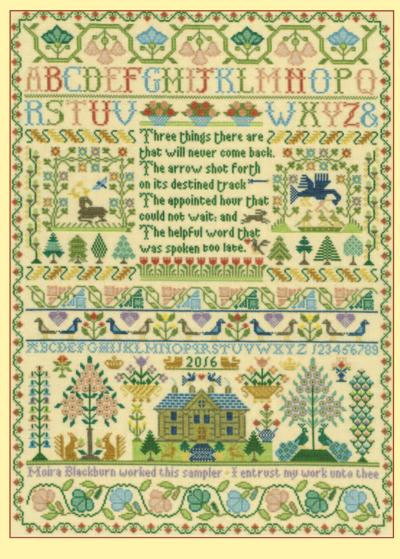

> Three Things f XS4 42x57cm

Tree of Life ref XS6 24x31cm

Season and Time ref XS5 52x33cm

Pains of Love ref XS7 43x38cm

Country Cottage ref XS3 24x34cm

Peaceful Garden ref XS11 51x34cm

The Birthday Sampler ref XS14 24x34cm