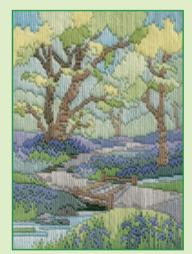

## IIII Long Stitch IIIII Seasons

A range of long stitch designs by Rose Swalwell using Anchor tapestry wool with the design outline printed on 14hpi canvas. Finished size 17x24cm.

Mountain Spring ref MLS1

Mountain Summer ref MLS2

Mountain Autumn ref MLS3

Mountain Winter ref MLS4

Coastal Spring ref MLS5

Coastal Summer ref MLS6

Coastal Autumn ref MLS7

Coastal Winter ref MLS8

Spring Cottage ref MLS9