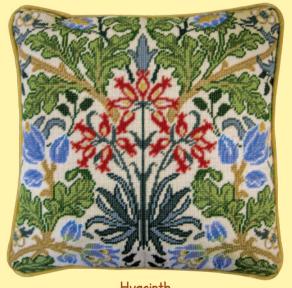

## //// Tapestry //// William Morris

Bothy Designs' versions of these classic wallpaper and fabric designs by William Morris, John Dearle and others. They are stitched in tapestry wool and the design is printed in full colour on 12hpi canvas. Finished size is 35x35cm (14x14 inches) and a chart is included. Backing kits are also available.

Bird ref TAC2

Strawberry Thief ref TAC3

Sunflowers ref TAC4

Bell Flower ref TAC5

Hyacinth ref TAC6

**Cray** ref TAC7

Garden ref TAC8

Woodland Fox ref TAC10