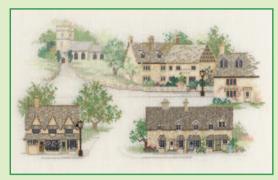

# XXXXX Counted Cross Stitch XXXXX Village England

Designed by Rose Swalwell on 14hpi Aida, these pictures are compilations of various buildings in that county.

Cumbrian Village ref 14VE02 40x23cm

Cotswold Village ref 14VE04 38x21cm