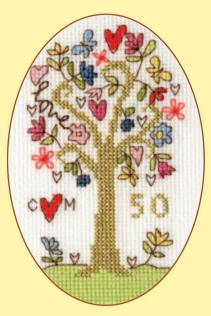

#### Moira Blackburn

Moira is well known for her range of museum quality traditional samplers. We have adapted them on parchment coloured 16hpi Aida.

Friend's House ref XS1 30x15cm

Green Tree ref XS2 18x36cm

> Three Things f XS4 42x57cm

Tree of Life ref XS6 24x31cm

Season and Time ref XS5 52x33cm

Pains of Love ref XS7 43x38cm

Country Cottage ref XS3 24x34cm

Peaceful Garden ref XS11 51x34cm

The Birthday Sampler ref XS14 24x34cm