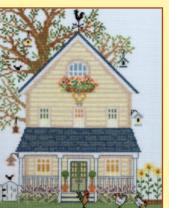

### New England

Classic East Coast architecture designs by Sally Swannell on 14hpi Aida.

Spring ref XSS1 21x24cm

Summer ref XSS2 21x24cm

Fall ref XSS3 21x24cm

Winter ref XSS4 21x24cm

The Lighthouse ref XSS6 26x26cm