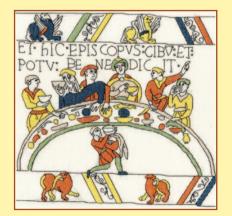

### The Bayeux Tapestry

The very first kits we ever made (back in 1993) were long stitch scenes from the Bayeux Tapestry and here they are sititched on 14hpi Aida.

The Coronation ref XBT1 30x26cm

The Cavalry ref XBT2 39x26cm

The Bishop's Feast ref XBT3 27x26cm

The Normans' Landing ref XBT4 37x26cm