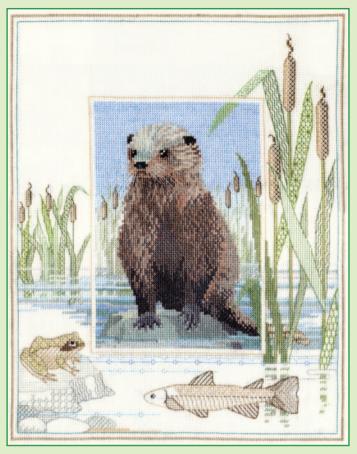

Red Squirrel ref WIL4

Hare ref WIL5

Otter ref WIL6

Pheasant ref WIL7

Mallard ref WIL8

Badger ref WIL9

This range of designs by Rose Swalwell are on 14hpi Aida, except for Kingfisher by Sue Dakin.

Penguin & Chicks ref PN01 14x15.5cm