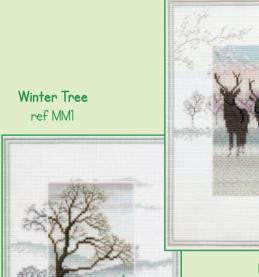

### Misty Mornings

Designed by Rose Swalwell on 14hpi Aida. Finished size 17x25cm.

**Snowy Sheep** ref MM6

Frosty Deer ref MM5

Winter Bridge ref MM2