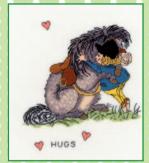

#### thelwell.

14hpi counted cross stitch versions of Norman Thelwell's famous characters.

Trophies ref XT1 24x18cm

Horse Play ref XT3 50x20cm

Hugs ref XT4 18x24cm

Hanging On ref XT6 24x18cm

Crash Landing ref XT7 48x20cm