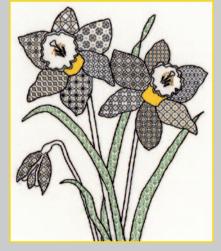

#### Blackwork

Flower designs by Eleanor Friston using traditional blackwork motifs embellished with metallic threads and beads.

Stitched on 14hpi Aida.

Sunflower ref XBW1 27x33cm

Orchid ref XBW2 28x32cm

Water Lily ref XBW3 27x30cm

**Poppy** ref XBW4 30x33cm

**Irises** ref XBW5 28x33cm

Rose ref XBW6 28x33cm

**Daffodils** ref XBW7 28x33cm

Tulips ref XBW8 29x33cm