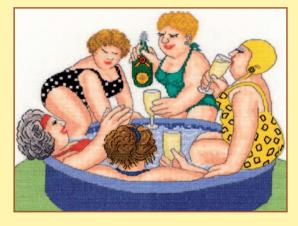

# XXXXX Counted Cross Stitch XXXXX Beryl Cook

Well known for her pictures of people having fun, these versions of the designs are on 14hpi Aida.

Bubbly ref XBC1 32x35cm

Girls' Night Out ref XBC2 24x24cm

It Takes Two To Tango ref XBC5 22x27cm

That's The Cat's Chair ref XBC7 30x19cm

Taxi! ref XBC8 40x22cm

My Fur Coat ref XBC9 25x25cm