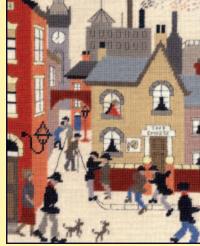

#### L.S Lowry and Lowry Style

Well known for his "matchstick men" L.S Lowry's paintings have been adapted for counted cross stitch on 14hpi Aida.

The Arrest ref XLC6 21x28cm

Street Scene ref XLC9 32x26cm

The Cheese ref XLC11 21x28cm

Market Scene, Northern Town ref XLC15 37x34cm 1939 © The Lowry Collection, Salford

Friday Market ref XLC13 33x26cm

The Canal Bridge ref XLC10 33x26cm

Coming from the Mill ref XLC14 37x32cm 1930 © The Lowry Collection, Salford