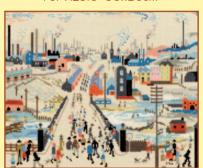

The Cheese ref XLC11 21x28cm

Market Scene, Northern Town ref XLC15 37x34cm 1939 © The Lowry Collection, Salford

Friday Market ref XLC13 33x26cm

The Canal Bridge ref XLC10 33x26cm

Coming from the Mill ref XLC14 37x32cm 1930 © The Lowry Collection, Salford