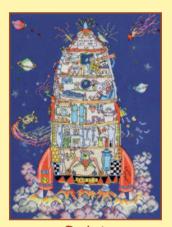

# XXXXX Counted Cross Stitch XXXXX Cut Thru'

Amanda Loverseed's quirky artwork based on imagined slices through various buildings has become a Bothy Classic. See if you can find her signature snail hidden somewhere in each picture!

**Lighthouse** 16hpi ref XCT1 26x35cm

Princess Palace 16hpi ref XCT2 26x35cm

**Rocket** 16hpi ref XCT6 26x35cm

Cottage 16hpi ref XCT8 26x35cm

North Pole House 14hpi ref XCT17 26x36cm

Castle 16hpi ref XCT19 26x35cm