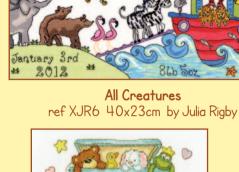

Parasols
16hpi ref XKF1 22x36cm
by Kate Follows

A quirky colourful range of designs by Julia Rigby on 14hpi Aida.

Old MacDonald ref XJR2 38x16cm

VW Fun ref XJR9 44x12cm

Beach Hut Fun ref XJR19 37x15cm

Allotment Fun ref XJR21 37x12cm