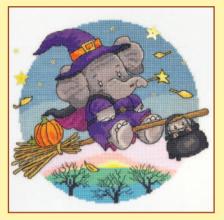

#### Halloween and Christmas

Special designs for special occasions on 14hpi Aida (unless stated).

Spooky! ref XJR35 29.5x20cm by Julia Rigby

Hallow Elly ref XEL7 20x20cm by Simon Taylor Kielty

Sugar Skull ref XBD8 20x24cm by Bothy Designs