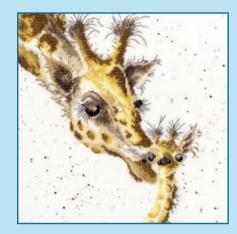

#### Wrendale Designs

Our range of Hanna Dale designs uses
14hpi Aida custom printed with speckles
to recreate her original artwork. Finished size 26x26cm.

Bright Eyes ref XHD1

Lovely Mum ref XHD2

First Kiss ref XHD3

Lord Of The Woods ref XHD22

Pink Ladies ref XHD24

Practically Perfect ref XHD25

Three Of A Kind

ref XHD20

King Of The River ref XHD23

ref XHD27

Bamboozled ref XHD28