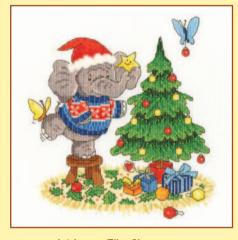

#### Elly

A new range based on Simon Taylor Kielty's cute Elly character. Stitched on 14hpi Aida, the finished size is 24x24cm. except for Hallow Elly which is 20x20cm.

The Watering Hole ref XEL1

Jumbo Bouquet ref XEL2

Pack Your Trunk ref XEL3

Party Animal ref XEL4

Big Splash ref XEL5

Elly One For Tea? ref XEL6

Hallow Elly ref XEL7

A Merry Elly Christmas ref XEL8