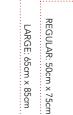

## SIZE COMPARISON:

2 new designs (also available in indoor mats, starting with these larger size in our popular nylon are pleased to introduce a

MY WELCOME DOGGIE

Tufted 100% Nylon fibres

0

50cm x 75cm

Sizes available

65cm x 85cm - coming soon

Backing: Rubber backing containing recycled plastic

range on page 24 Howler & Scratch why not see our For more pet designs

MY HEART LEAVES 1

MY POPPIES

MY FLORAL

MY WELLIES

or cause discolouration to certain types of flooring when covered. We would advise you to please lift the mat frequently to allow the floor under the mat to be cleaned and aired. Our backing is a natural based product free from vinyl & PVC.