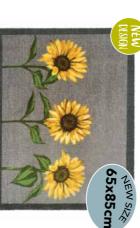

65x85cm

MY HELLO (LARGE & REGULAR)

Due to customer requests we

MY TOPIARY

## SIZE COMPARISON:

2 new designs (also available in indoor mats, starting with these larger size in our popular nylon are pleased to introduce a

MY WELCOME DOGGIE

Tufted 100% Nylon fibres

0

50cm x 75cm

Sizes available